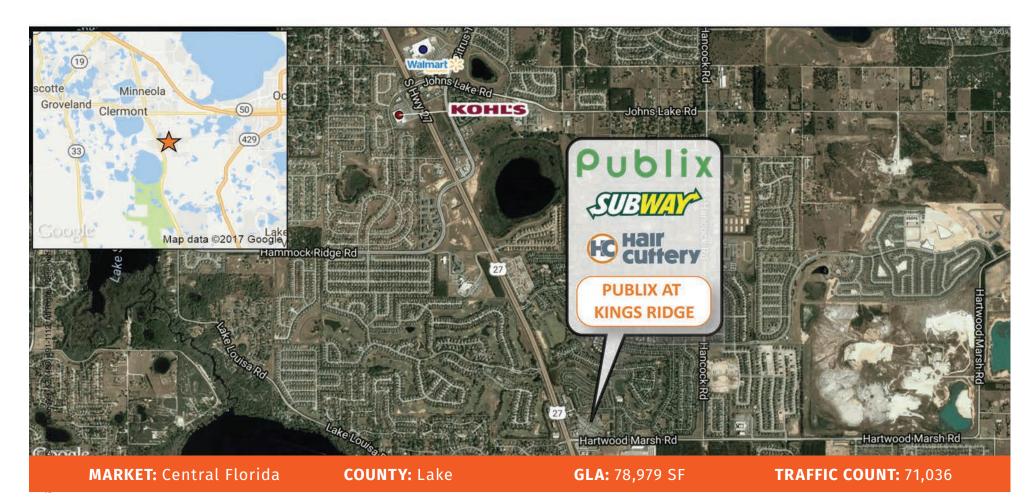

## PUBLIX AT KINGS RIDGE

CLERMONT, FL

4351 South Highway 27, Clermont, FL 34711

|         | TOTAL POPULATION | MEDIAN<br>AGE | AVG. HH<br>INCOME |
|---------|------------------|---------------|-------------------|
| 1 MILE  | 6,250            | 46.6          | \$86,117          |
| 3 MILES | 31,630           | 42.4          | \$77,048          |
| 5 MILES | 65,675           | 40.9          | \$77,787          |

4351 South Highway 27, Clermont, FL 34711

**Publix at King's Ridge** is located on US HWY 27 and the NEC of Hartwood Marsh Road. Immediately adjacent to the shopping center is the 55+ community of King's Ridge Golf Club with 2,100 homes in fifteen different neighborhoods, where residents can even drive their golf carts to King's Ridge center and park in the dedicated "golf cart parking areas". In addition to a strong Publix, our robust tenant mix includes a diversity of national and local retailers, local service uses and restaurants.