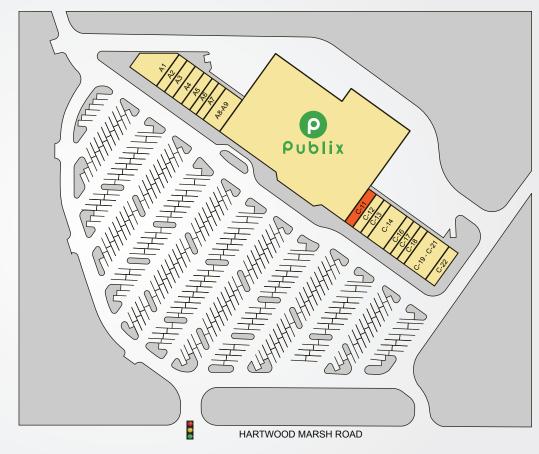

## PUBLIX AT KINGS RIDGE

| TENANTS                           | UNIT    | SF     |
|-----------------------------------|---------|--------|
| San Jose Mex. Rest.               | A-1     | 3,140  |
| Subway                            | A-2     | 1,225  |
| Burton Construction<br>Management | A-3     | 1,225  |
| The UPS Store                     | A-4     | 1,400  |
| Precision Hearing                 | A-5     | 1,225  |
| China Taste                       | A-6     | 1,050  |
| Hollywood Nails                   | A-7     | 1,050  |
| Michaux Chiropractic              | A-8-9   | 26,25  |
| Publix                            | ANCH    | 51,674 |
| Available                         | C-11    | 1,225  |
| Le Pup Pet Supplies               | C-12    | 1,260  |
| Hair Cuttery                      | C-13    | 1,080  |
| Ridge Dental                      | C-14-15 | 2,520  |
| Discount Vitamins                 | C-16    | 1,080  |
| Total Valet & Wardrobe            | C-17    | 1,080  |
| Pool Doctor                       | C-18    | 1,080  |
| Title Boxing Club                 | C-19-21 | 3,240  |
| Empire liquors                    | C-22    | 1,800  |

Best-in-class service and value creation through diligent, return-driven property management, leasing, development, and construction management

This site plan shows the approximate location, square footage, and configuration of the shopping center and adjacent areas, and is only illustrative of the size and relationship of the stores and common areas generally, all of which are subject to change. The showing of any names of tenants, parking spaces, square footage, curb-cuts or traffic controls shall not be deemed to be a representation or warranty that any tenants will be at the shopping center, the square footage is accurate, or that any parking spaces, curb-cuts or traffic controls do or will continue to exist. Moreover, any demographics set forth in this flyer are for illustrative purposed only and shall not be deemed a representation by Landlord or their accuracy.