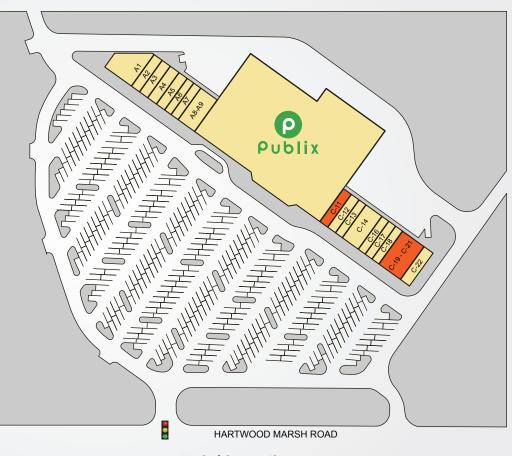

## PUBLIX AT KINGS RIDGE

| TENANTS                           | UNIT    | SF     |
|-----------------------------------|---------|--------|
| San Jose Mex. Rest.               | A-1     | 3,140  |
| Subway                            | A-2     | 1,225  |
| Burton Construction<br>Management | A-3     | 1,225  |
| The UPS Store                     | A-4     | 1,400  |
| Precision Hearing                 | A-5     | 1,225  |
| China Taste                       | A-6     | 1,050  |
| Hollywood Nails                   | A-7     | 1,050  |
| Michaux Chiropractic              | A-8-9   | 26,25  |
| Publix                            | ANCH    | 51,674 |
| Available                         | C-11    | 1,225  |
| Le Pup Pet Supplies               | C-12    | 1,260  |
| Hair Cuttery                      | C-13    | 1,080  |
| Ridge Dental                      | C-14-15 | 2,520  |
| Discount Vitamins                 | C-16    | 1,080  |
| Total Valet & Wardrobe            | C-17    | 1,080  |
| Pool Doctor                       | C-18    | 1,080  |
| Available                         | C-19-21 | 3,240  |
| Empire liquors                    | C-22    | 1,800  |

This site plan shows the approximate location, square footage, and configuration of the shopping center and adjacent areas, and is only illustrative of the size and relationship of the stores and common areas generally, all of which are subject to change. The showing of any names of tenants, parking spaces, square footage, curb-cuts or traffic controls shall not be deemed to be a representation or warranty that any tenants will be at the shopping center, the square footage is accurate, or that any parking spaces, curb-cuts or traffic controls do or will continue to exist. Moreover, any demographics set forth in this flyer are for illustrative purposed only and shall not be deemed a representation by Landlord or their accuracy.