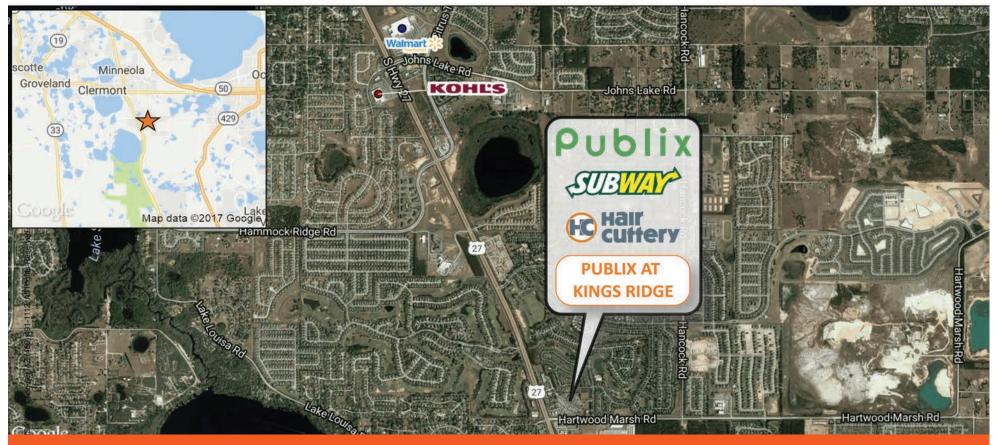

4351 South Highway 27, Clermont, FL 34711

**Publix at King's Ridge** is located on US HWY 27 and the NEC of Hartwood Marsh Road. Immediately adjacent to the shopping center is the 55+ community of King's Ridge Golf Club with 2,100 homes in fifteen different neighborhoods, where residents can even drive their golf carts to King's Ridge center and park in the dedicated "golf cart parking areas". In addition to a strong Publix, our robust tenant mix includes a diversity of national and local retailers, local service uses and restaurants. Best-in-class service and value creation through diligent, return-driven property management, leasing, development, and construction management