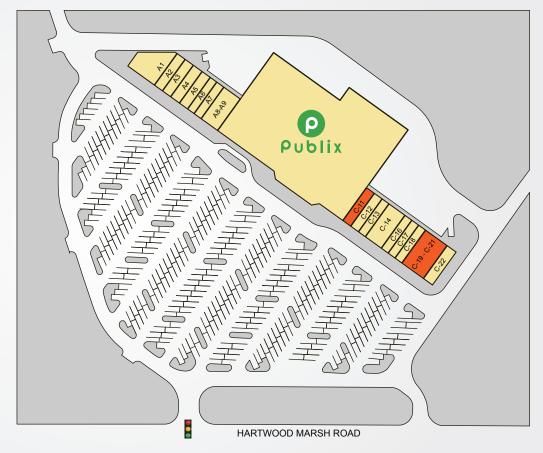

## PUBLIX AT KINGS RIDGE

| TENANTS                           | UNIT    | SF     |
|-----------------------------------|---------|--------|
| San Jose Mex. Rest.               | A-1     | 3,140  |
| Subway                            | A-2     | 1,225  |
| Burton Construction<br>Management | A-3     | 1,225  |
| The UPS Store                     | A-4     | 1,400  |
| Precision Hearing                 | A-5     | 1,225  |
| China Taste                       | A-6     | 1,050  |
| Hollywood Nails                   | A-7     | 1,050  |
| Michaux Chiropractic              | A-8-9   | 26,25  |
| Publix                            | ANCH    | 51,674 |
| Available                         | C-11    | 1,225  |
| Le Pup Pet Supplies               | C-12    | 1,260  |
| Hair Cuttery                      | C-13    | 1,080  |
| Ridge Dental                      | C-14-15 | 2,520  |
| Discount Vitamins                 | C-16    | 1,080  |
| Total Valet & Wardrobe            | C-17    | 1,080  |
| Pool Doctor                       | C-18    | 1,080  |
| Available                         | C-19-21 | 3,240  |
| Empire liquors                    | C-22    | 1,800  |

Best-in-class service and value creation through diligent, return-driven property management, leasing, development, and construction management

This site plan shows the approximate location, square footage, and configuration of the shopping center and adjacent areas, and is only illustrative of the size and relationship of the stores and common areas generally, all of which are subject to change. The showing of any names of tenants, parking spaces, square footage, curb-cuts or traffic controls shall not be deemed to be a representation or warranty that any tenants will be at the shopping center, the square footage is accurate, or that any parking spaces, curb-cuts or traffic controls do or will continue to exist. Moreover, any demographics set forth in this flyer are for illustrative purposed only and shall not be deemed a representation by Landlord or their accuracy.