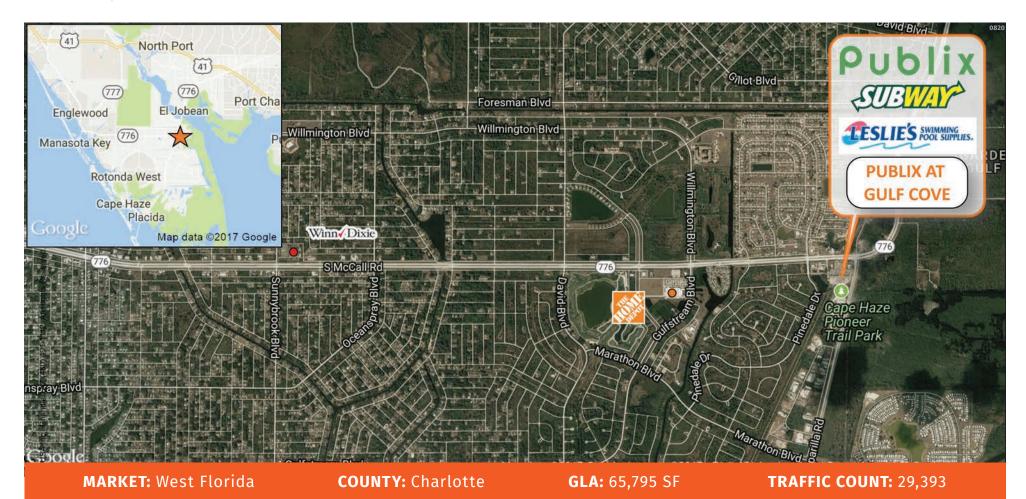

## PUBLIX AT GULF COVE

13435 S. McCall Road, Port Charlotte, FL 33981

13435 S. McCall Road, Port Charlotte, FL 33981

**Publix at Gulf Cove** is located at the intersection of State Route 776 and County Road 771 in the Northwest portion of Charlotte County. The surrounding area is experiencing vibrant housing development activity. This Publix boasts robust sales and generates more traffic than a typical store, further contributing to the neighboring tenants' success.