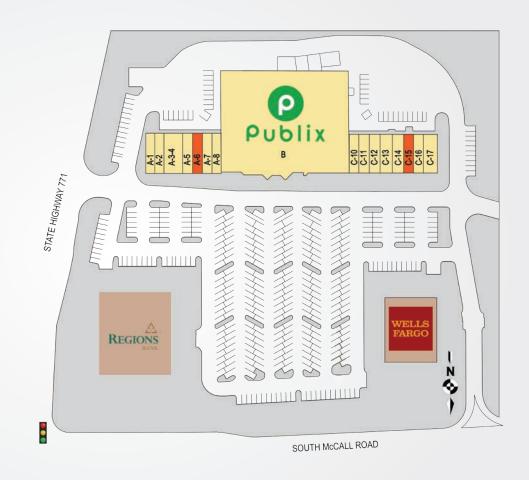

## PUBLIX AT GULF COVE

| TENANTS           | UNIT  | SF     |
|-------------------|-------|--------|
| Nukumi Sushi      | A-1   | 1,225  |
| Edward Jones      | A-2   | 1,050  |
| Leslie's Poolmart | A-3-4 | 2,450  |
| Subway            | A-5   | 1,225  |
| Available         | A-6   | 1,225  |
| Kyle Kurtis Salon | A-7   | 1,225  |
| Publix Liquor     | A-8   | 1,400  |
| Publix            |       | 44,270 |
| Culbertson Agency | C-10  | 1,400  |
| China Wok         | C-11  | 1,050  |
| Great Clips       | C-12  | 1,225  |
| D.O. Nails        | C-13  | 1,050  |
| Joe's Pizza       | C-14  | 1,050  |
| Available         | C-15  | 1,050  |
| The UPS Store     | C-16  | 1,225  |
| Amber Dental      | C-17  | 3,675  |

Best-in-class service and value creation through diligent, return-driven property management, leasing, development, and construction management

This site plan shows the approximate location, square footage, and configuration of the shopping center and adjacent areas, and is only illustrative of the size and relationship of the stores and common areas generally, all of which are subject to change. The showing of any names of tenants, parking spaces, square footage, curb-cuts or traffic controls shall not be deemed to be a representation or warranty that any tenants will be at the shopping center, the square footage is accurate, or that any parking spaces, curb-cuts or traffic controls do or will continue to exist. Moreover, any demographics set forth in this flyer are for illustrative purposed only and shall not be deemed a representation by Landlord or their accuracy.