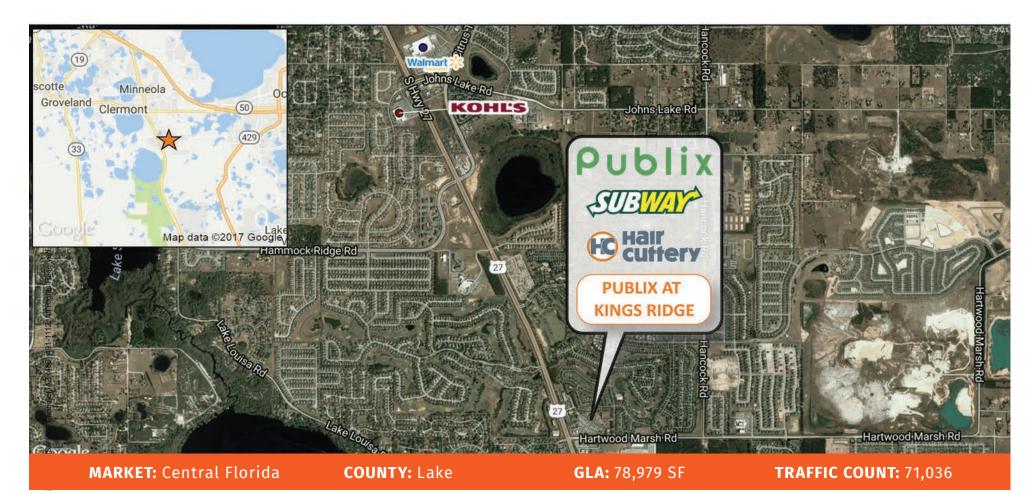

## PUBLIX AT KINGS RIDGE

CLERMONT, FL

4351 South Highway 27, Clermont, FL 34711

|         | TOTAL POPULATION | MEDIAN<br>AGE | AVG. HH<br>INCOME |
|---------|------------------|---------------|-------------------|
| 1 MILE  | 7,482            | 46            | \$95,520          |
| 3 MILES | 32,779           | 43            | \$87,889          |
| 5 MILES | 67,741           | 41.5          | \$83,387          |

**Publix at King's Ridge** is located on US HWY 27 and the NEC of Hartwood Marsh Road. Immediately adjacent to the shopping center is the 55+ community of King's Ridge Golf Club with 2,100 homes in fifteen different neighborhoods, where residents can even drive their golf carts to King's Ridge center and park in the dedicated "golf cart parking areas". In addition to a strong Publix, our robust tenant mix includes a diversity of national and local retailers, local service uses and restaurants.