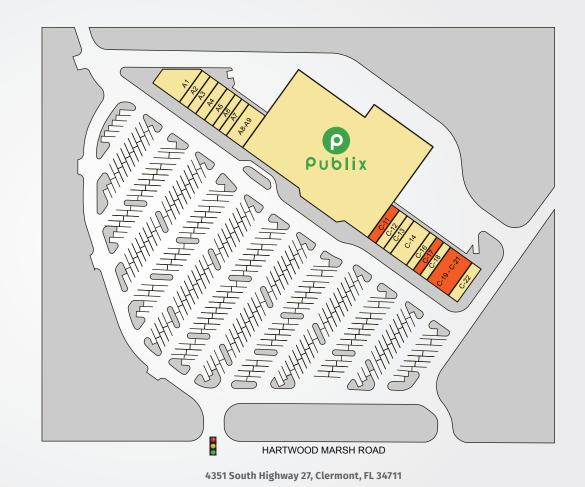

## PUBLIX AT KINGS RIDGE

| TENANTS                           | UNIT    | SF     |
|-----------------------------------|---------|--------|
| San Jose Mex. Rest.               | A-1     | 3,140  |
| Subway                            | A-2     | 1,225  |
| Burton Construction<br>Management | A-3     | 1,225  |
| The UPS Store                     | A-4     | 1,400  |
| Precision Hearing                 | A-5     | 1,225  |
| China Taste                       | A-6     | 1,050  |
| Hollywood Nails                   | A-7     | 1,050  |
| Michaux Chiropractic              | A-8-9   | 26,25  |
| Publix                            | ANCH    | 51,674 |
| Available                         | C-11    | 1,225  |
| Le Pup Pet Supplies               | C-12    | 1,260  |
| Hair Cuttery                      | C-13    | 1,080  |
| Ridge Dental                      | C-14-15 | 2,520  |
| Discount Vitamins                 | C-16    | 1,080  |
| Available                         | C-17    | 1,080  |
| Pool Doctor                       | C-18    | 1,080  |
| Available                         | C-19-21 | 3,240  |
| Empire liquors                    | C-22    | 1,800  |

Best-in-class service and value creation through diligent, return-driven property management, leasing, development, and construction management

This site plan shows the approximate location, square footage, and configuration of the shopping center and adjacent areas, and is only illustrative of the size and relationship of the stores and common areas generally, all of which are subject to change. The showing of any names of tenants, parking spaces, square footage, curb-cuts or traffic controls shall not be deemed to be a representation or warranty that any tenants will be at the shopping center, the square footage is accurate, or that any parking spaces, curb-cuts or traffic controls do or will continue to exist. Moreover, any demographics set forth in this flyer are for illustrative purposed only and shall not be deemed a representation by Landlord or their accuracy.