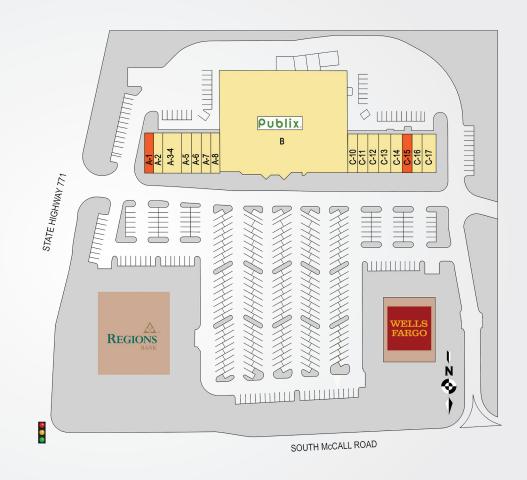

## PUBLIX AT GULF COVE

| TENANTS            | UNIT  | SF     |
|--------------------|-------|--------|
| Available          | A-1   | 1,225  |
| Edward Jones       | A-2   | 1,050  |
| Leslie's Poolmart  | A-3-4 | 2,450  |
| Subway             | A-5   | 1,225  |
| The Laundry Lady   | A-6   | 1,225  |
| Kyle Kurtis Salon  | A-7   | 1,225  |
| Publix Liquor      | A-8   | 1,400  |
| Publix             |       | 44,265 |
| Allstate Insurance | C-10  | 1,400  |
| China Wok          | C-11  | 1,050  |
| Great Clips        | C-12  | 1,225  |
| D.O. Nails         | C-13  | 1,050  |
| Joe's Pizza        | C-14  | 1,050  |
| Available          | C-15  | 1,050  |
| The UPS Store      | C-16  | 1,225  |
| Amber Dental       | C-17  | 3,675  |