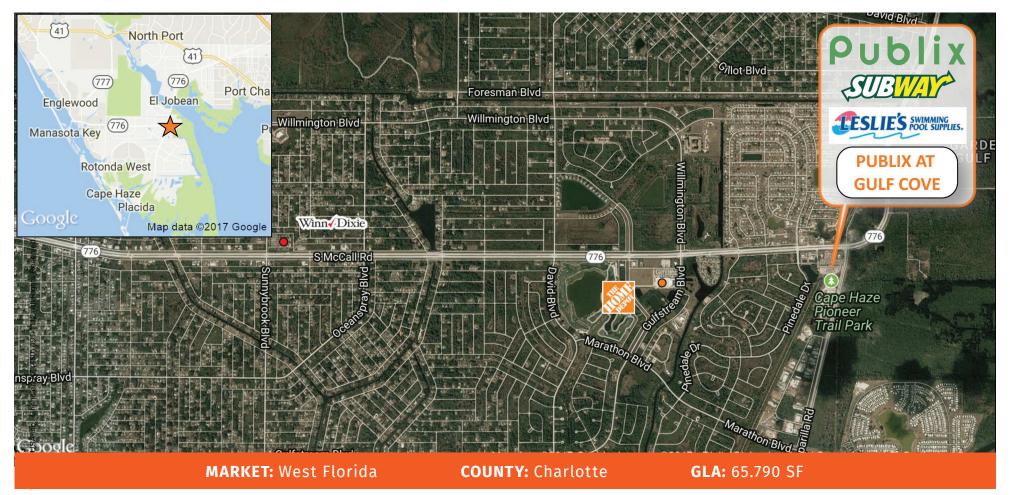

## PUBLIX AT GULF COVE

13435 S. McCall Road, Port Charlotte, FL 33981

|         | TOTAL POPULATION | MEDIAN<br>AGE | AVG. HH<br>INCOME |
|---------|------------------|---------------|-------------------|
| 1 MILE  | 2,339            | 55.6          | \$49,122          |
| 3 MILES | 12,979           | 57.7          | \$50,159          |
| 5 MILES | 31,850           | 60            | \$51,209          |

13435 S. McCall Road, Port Charlotte, FL 33981

This Center is located at the intersection of State Route 776 and County Road 771 in the Northwest portion of Charlotte County. The surrounding area is experiencing vibrant housing development activity. This Publix boasts robust sales and generates more traffic than a typical store, further contributing to the neighboring tenants' success.