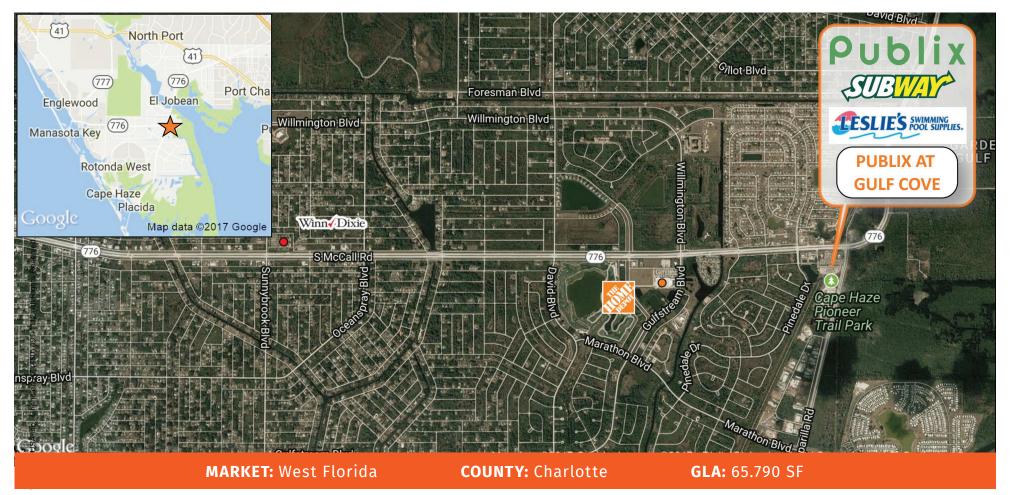

13435 S. McCall Road, Port Charlotte, FL 33981

This Center is located at the intersection of State Route 776 and County Road 771 in the Northwest portion of Charlotte County. The surrounding area is experiencing vibrant housing development activity. This Publix boasts robust sales and generates more traffic than a typical store, further contributing to the neighboring tenants' success.