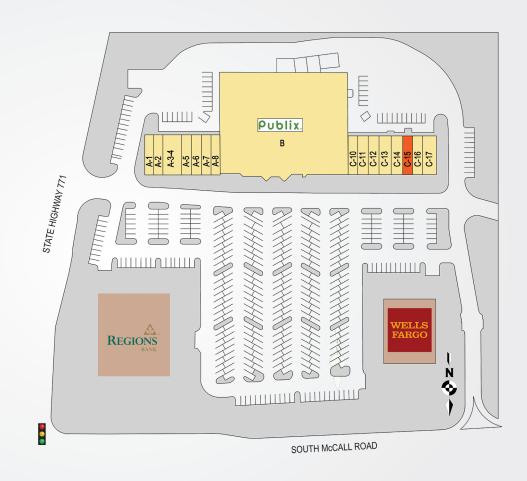

## PUBLIX AT GULF COVE

| TENANTS             | UNIT  | SF     |
|---------------------|-------|--------|
| Goodwill Industries | A-1   | 1,225  |
| Edward Jones        | A-2   | 1,050  |
| Leslie's Poolmart   | A-3-4 | 2,450  |
| Subway              | A-5   | 1,225  |
| The Laundry Lady    | A-6   | 1,225  |
| Kyle Kurtis Salon   | A-7   | 1,225  |
| Publix Liquor       | A-8   | 1,400  |
| Publix              |       | 44,265 |
| Allstate Insurance  | C-10  | 1,400  |
| China Wok           | C-11  | 1,050  |
| Great Clips         | C-12  | 1,225  |
| D.O. Nails          | C-13  | 1,050  |
| Joe's Pizza         | C-14  | 1,050  |
| Available           | C-15  | 1,050  |
| The UPS Store       | C-16  | 1,225  |
| Amber Dental        | C-17  | 3,675  |