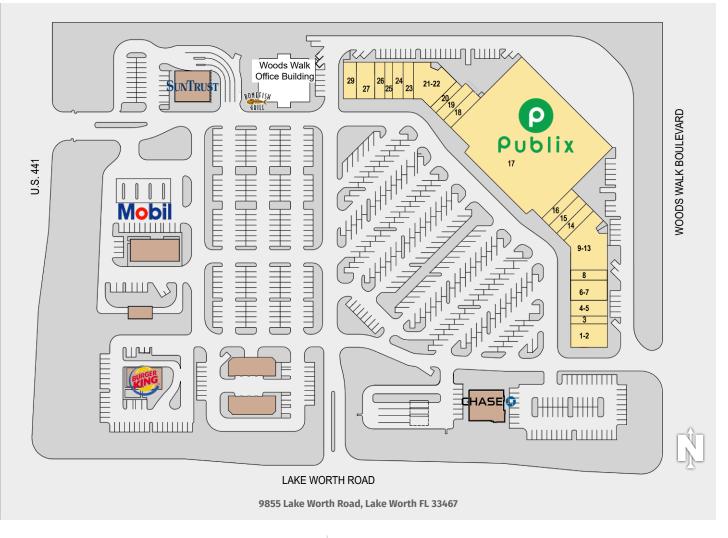

## WOODS WALK PLAZA

| TENANTS                         | UNIT  | SIZE      |
|---------------------------------|-------|-----------|
| Super Nail/Spa                  | 1-2   | 2,750 SF  |
| WD Hair Salon                   | 3     | 1,050 SF  |
| Cucina Moderna                  | 4-5   | 2,100 SF  |
| Animal HeathCare Center         | 6-7   | 2,800 SF  |
| Woodswalk Family Dentistry      | 8     | 1,400 SF  |
| Renal Care Centers Corporation  | 9-13  | 7,565 SF  |
| Korum Chiropractic Center, P.A. | 14    | 1,200 SF  |
| Hunter Dry Cleaners             | 15    | 1,200 SF  |
| The UPS Store                   | 16    | 1,200 SF  |
| Publix Super Markets            | 17    | 48,555 SF |
| Gold Coast Liquors              | 18    | 1,600 SF  |
| Shingo's                        | 19    | 1,600 SF  |
| Brendy's Ice Cream              | 20    | 1,400 SF  |
| Shullman Orthodontics           | 21-22 | 4,052 SF  |
| China King                      | 23    | 1,400 SF  |
| RE/MAX Realty                   | 24    | 1,400 SF  |
| State Farm Insurance            | 25    | 1,400 SF  |
| Supercuts                       | 26    | 1,050 SF  |
| Brooklyn Water Bagels           | 27-28 | 2,450 SF  |
| Mississippi Sweets BBQ          | 29    | 1,750 SF  |

Southeast Centers offers best-in-class service and value creation through diligent, return-driven property management, leasing, development, and construction management.

This site plan shows the approximate location, square footage, and configuration of the shopping center and adjacent areas, and is only illustrative of the size and relationship of the stores and common areas generally, all of which are subject to change. The showing of any names of tenants, parking spaces, square footage, curb-cuts or traffic controls shall not be deemed to be a representation or warranty that any tenants will be at the shopping center, the square footage is accurate, or that any parking spaces, curb-cuts or traffic controls do or will continue to exist. Moreover, any demographics set forth in this flyer are for illustrative purposed only and shall not be deemed a representation by Landlord or their accuracy.