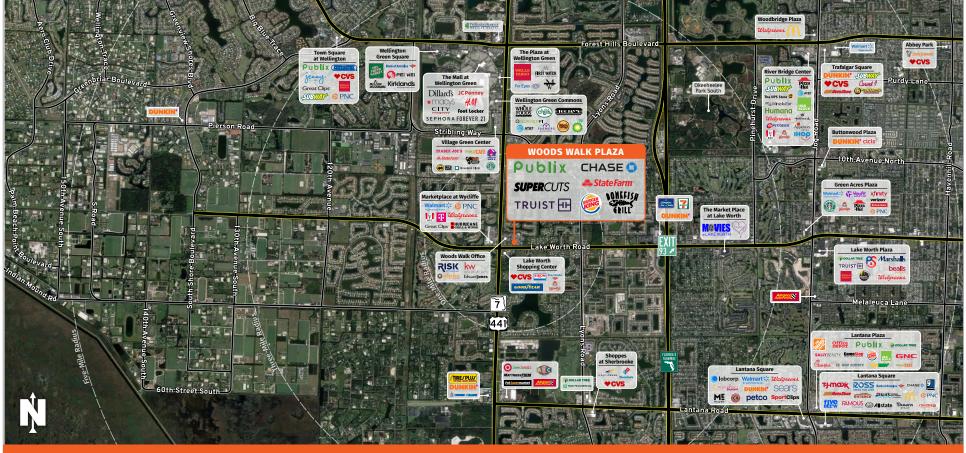

## **WOODS WALK PLAZA**

LAKE WORTH, FL

9855 Lake Worth Road, Lake Worth FL 33467

**MARKET:** South Florida

**COUNTY:** Palm Beach

**GLA:** ±87,972 SF

**TRAFFIC COUNT:** ±101,503

- Woods Walk Plaza is an ±88,000-square-foot shopping center located at the northeast corner of the highly-trafficked intersection of Lake Worth Road and State Road 7 in the city of Lake Worth.
- The center is anchored by a ±48,555-square-foot, high-volume Publix Super Market and the tenant roster is complemented by retailers such as Original Brooklyn Water Bagel, Supercuts, and State Farm Insurance, among others.
- The center is situated in a high-density residential area proximate to the affluent community of Wellington.

## WOODS WALK PLAZA

| TENANTS                         | UNIT  | SIZE      |
|---------------------------------|-------|-----------|
| Super Nail/Spa                  | 1-2   | 2,750 SF  |
| WD Hair Salon                   | 3     | 1,050 SF  |
| Cucina Moderna                  | 4-5   | 2,100 SF  |
| Animal HeathCare Center         | 6-7   | 2,800 SF  |
| Woodswalk Family Dentistry      | 8     | 1,400 SF  |
| Renal Care Centers Corporation  | 9-13  | 7,565 SF  |
| Korum Chiropractic Center, P.A. | 14    | 1,200 SF  |
| Hunter Dry Cleaners             | 15    | 1,200 SF  |
| The UPS Store                   | 16    | 1,200 SF  |
| Publix Super Markets            | 17    | 48,555 SF |
| Gold Coast Liquors              | 18    | 1,600 SF  |
| Shingo's                        | 19    | 1,600 SF  |
| Brendy's Ice Cream              | 20    | 1,400 SF  |
| Shullman Orthodontics           | 21-22 | 4,052 SF  |
| China King                      | 23    | 1,400 SF  |
| RE/MAX Realty                   | 24    | 1,400 SF  |
| State Farm Insurance            | 25    | 1,400 SF  |
| Supercuts                       | 26    | 1,050 SF  |
| Brooklyn Water Bagels           | 27-28 | 2,450 SF  |
| Mississippi Sweets BBQ          | 29    | 1,750 SF  |