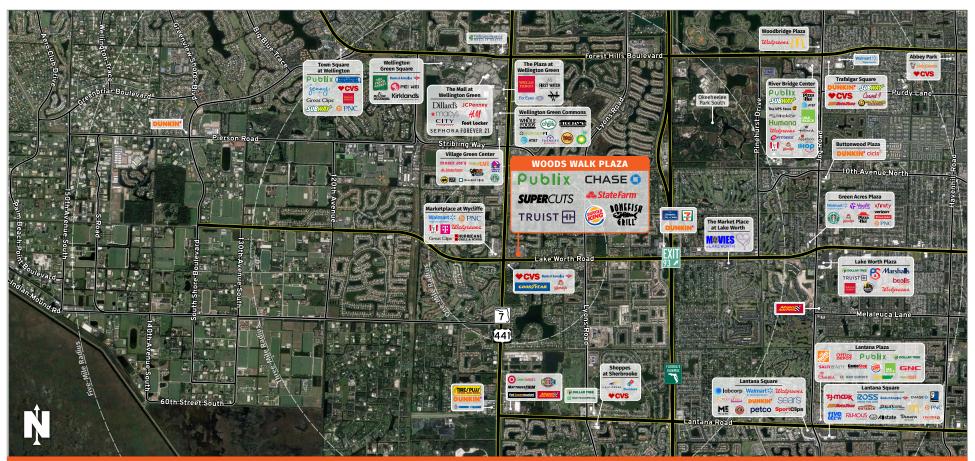

## WOODS WALK PLAZA

# LAKE WORTH, FL

9855 Lake Worth Road, Lake Worth FL 33467

#### **MARKET:** South Florida

TRAFFIC COUNT: ±101,503

#### Woods Walk Plaza is an ±88,000-square-foot shopping center located at the northeast corner of the highly-trafficked intersection of Lake Worth Road and State Road 7 in the city of Lake Worth.

- The center is anchored by a ±48,555-square-foot, high-volume Publix Super Market and the tenant roster is complemented by retailers such as Original Brooklyn Water Bagel, Supercuts, and State Farm Insurance, among others.
- The center is situated in a high-density residential area proximate to the affluent community of Wellington.