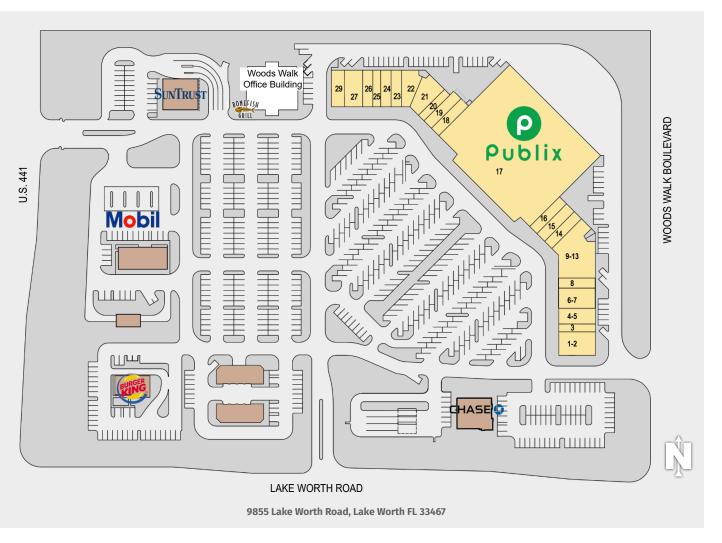

### WOODS WALK PLAZA

| TENANTS                         | UNIT  | SIZE      |
|---------------------------------|-------|-----------|
| Super Nail/Spa                  | 1-2   | 2,750 SF  |
| WD Hair Salon                   | 3     | 1,050 SF  |
| Cucina Moderna                  | 4-5   | 2,100 SF  |
| Animal HeathCare Center         | 6-7   | 2,800 SF  |
| Woodswalk Family Dentistry      | 8     | 1,400 SF  |
| Renal Care Centers Corporation  | 9-13  | 7,565 SF  |
| Korum Chiropractic Center, P.A. | 14    | 1,200 SF  |
| Hunter Dry Cleaners             | 15    | 1,200 SF  |
| The UPS Store                   | 16    | 1,200 SF  |
| Publix Super Markets            | 17    | 48,555 SF |
| Gold Coast Liquors              | 18    | 1,600 SF  |
| Shingo's                        | 19    | 1,600 SF  |
| Brendy's Ice Cream              | 20    | 1,400 SF  |
| Shullman Orthodontics           | 21    | 2,122 SF  |
| Connie's Collection Consignment | 22    | 1,930 SF  |
| China King                      | 23    | 1,400 SF  |
| RE/MAX Realty                   | 24    | 1,400 SF  |
| State Farm Insurance            | 25    | 1,400 SF  |
| Supercuts                       | 26    | 1,050 SF  |
| Brooklyn Water Bagels           | 27-28 | 2,450 SF  |
| Mississippi Sweets BBQ          | 29    | 1,750 SF  |

Southeast Centers offers best-in-class service and value creation through diligent, return-driven property management, leasing, development, and construction management.

SOUTHEAST CENTERS

This site plan shows the approximate location, square footage, and configuration of the shopping center and adjacent areas, and is only illustrative of the size and relationship of the stores and common areas generally, all of which are subject to change. The showing of any names of tenants, parking spaces, square footage, curb-cuts or traffic controls shall not be deemed to be a representation or warranty that any tenants will be at the shopping center, the square footage is accurate, or that any parking spaces, curb-cuts or traffic controls do or will continue to exist. Moreover, any demographics set forth in this flyer are for illustrative purposed only and shall not be deemed a representation by Landlord or their accuracy.