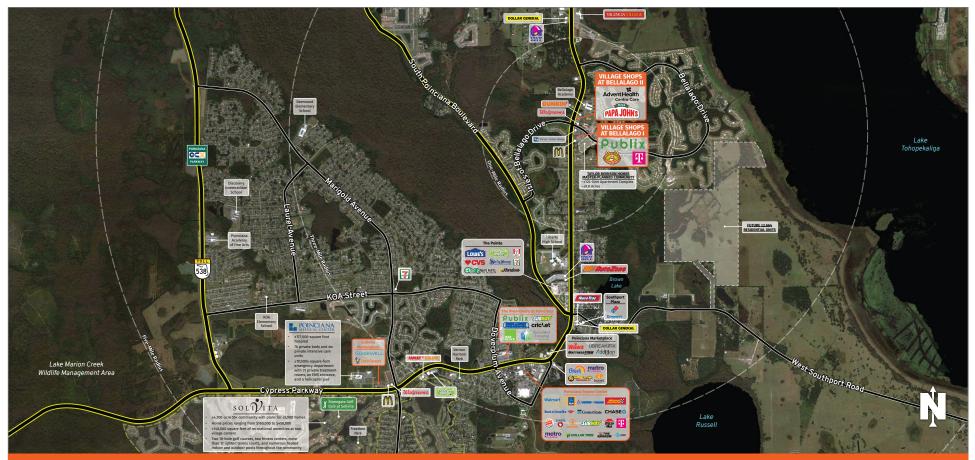

## VILLAGE SHOPS AT BELLALAGO

# KISSIMMEE, FL

3839 Pleasant Hill Road, Kissimmee, FL 34746

#### TRAFFIC COUNT: ±33,000

- Located on the southeast corner of Pleasant Hill Road and Bellalago Drive
- Publix-anchored center serving the Bellalago community, a 1,900acre gated community along Lake Tohopekaliga
- Valencia College's new ±65,000-square-foot Poinciana Campus serving ±3,500 students located 1.2 miles north of Bellalago on Pleasant Hill Road
- Offers convenient ingress and egress to commuters and residents alike with annual average daily traffic (AADT) counts of ±33,000