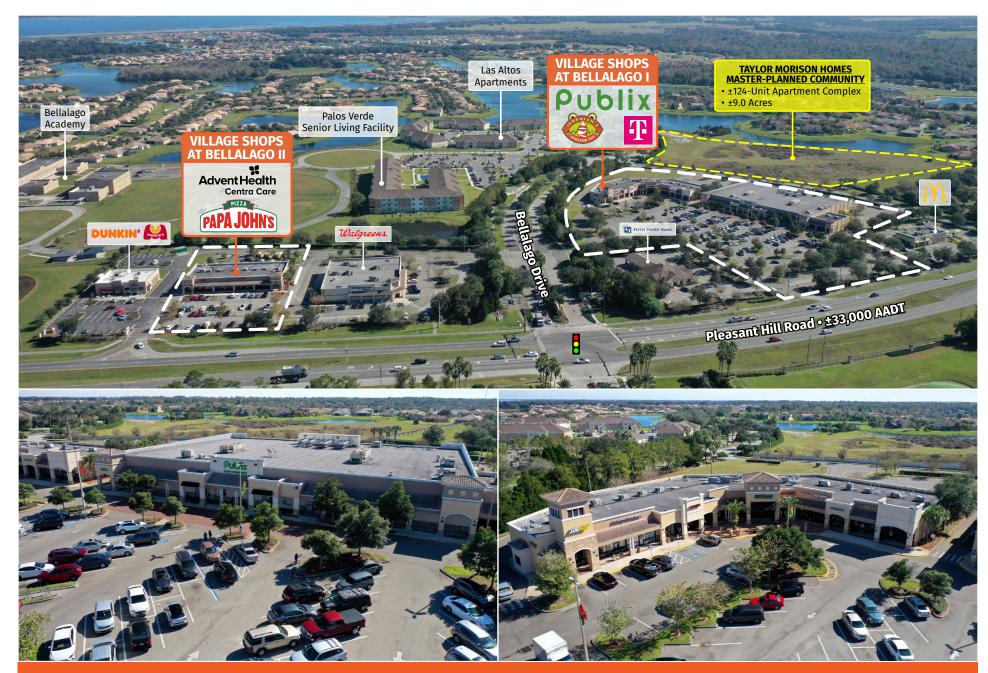

### VILLAGE SHOPS AT BELLALAGO

3839 Pleasant Hill Road, Kissimmee, FL 34746

**SOUTHEAST** CENTERS

AdventHealth Centra Care

Papa Johns Pizza

| DEMOGRAPHICS | TOTAL POPULATION | MEDIAN AGE | AVERAGE HH INCOME |
|--------------|------------------|------------|-------------------|
| 1 MILE       | 5,743            | 36.2       | \$97,768          |
| 3 MILES      | 35,402           | 36.3       | \$67,288          |
| 5 MILES      | 85,538           | 37.6       | \$62,858          |