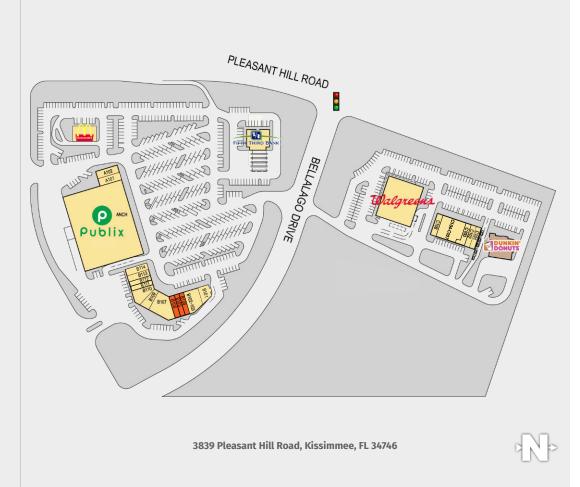

## VILLAGE SHOPS AT BELLALAGO

| VILLAGE SHOPS AT BELLALAGO I                |              |           |  |
|---------------------------------------------|--------------|-----------|--|
| TENANTS                                     | UNIT         | SIZE      |  |
| Publix Liquor                               | A101         | 1,633 SF  |  |
| T-Mobile                                    | A102         | 1,680 SF  |  |
| Publix                                      | ANCH         | 45,600 SF |  |
| NY Bagel & Deli                             | B101 1,424 S |           |  |
| Bellalago Veterinary                        | B102 - B103  | 3,182 SF  |  |
| Available                                   | B104         | 1,050 SF  |  |
| Available                                   | B105         | 1,050 SF  |  |
| Available                                   | B106         | 1,195 SF  |  |
| Mama Romano's Italian Restaurant & Pizzeria | B107         | 4,127 SF  |  |
| Lin's Dragon China                          |              | 1,527 SF  |  |
| Upsurge Dance Company                       |              | 2,300 SF  |  |
| Paulines Unisex Cuts & Styles               | B111         | 1,050 SF  |  |
| PresoTea                                    | B112         | 1,050 SF  |  |
| Bella Nails                                 | B113         | 1,400 SF  |  |
| Jeremiah's Italian Ice                      | B114         | 1,400 SF  |  |
| VILLAGE SHOPS AT BELL                       | ALAGO II     |           |  |
| TENANTS                                     | UNIT         | SIZE      |  |
| Mighty Wings                                | C101         | 1,446 SF  |  |
| New Era Barbers                             | C102         | 962 SF    |  |
| Family Care                                 | C103         | 1,445 SF  |  |

C104 - C107

C108

6,259 SF

1,400 SF

Southeast Centers offers best-in-class service and value creation through diligent, return-driven property management, leasing, development, and construction management.

### **SOUTHEAST** CENTERS

This site plan shows the approximate location, square footage, and configuration of the shopping center and adjacent areas, and is only illustrative of the size and relationship of the stores and common areas generally, all of which are subject to change. The showing of any names of tenants, parking spaces, square footage, curb-cuts or traffic controls shall not be deemed to be a representation or warranty that any tenants will be at the shopping center, the square footage is accurate, or that any parking spaces, curb-cuts or traffic controls do or will continue to exist. Moreover, any demographics set forth in this flyer are for illustrative purposed only and shall not be deemed a representation by Landlord or their accuracy.