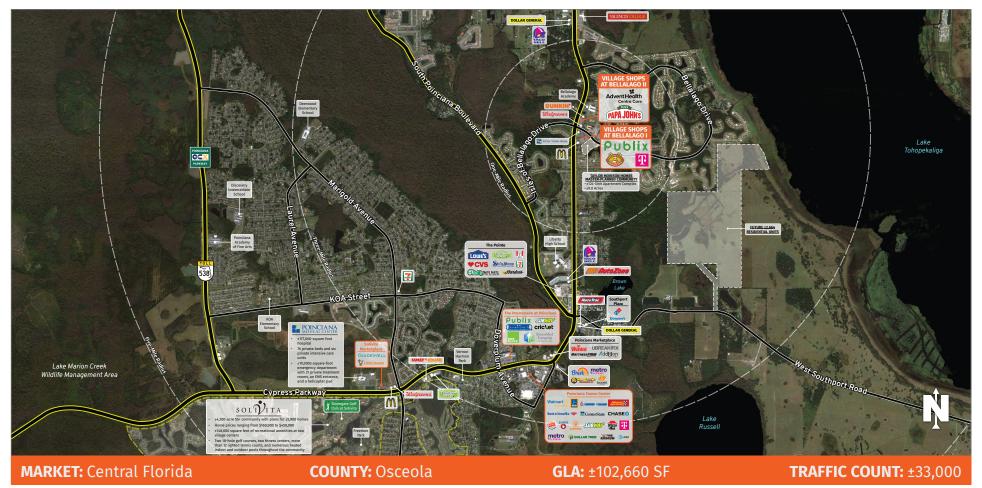

## VILLAGE SHOPS AT BELLALAGO

## KISSIMMEE, FL

3839 Pleasant Hill Road, Kissimmee, FL 34746

- Located on the southeast corner of Pleasant Hill Road and Bellalago Drive
- Publix-anchored center serving the Bellalago community, a 1,900acre gated community along Lake Tohopekaliga
- Valencia College's new ±65,000-square-foot Poinciana Campus serving ±3,500 students located 1.2 miles north of Bellalago on Pleasant Hill Road
- Offers convenient ingress and egress to commuters and residents alike with annual average daily traffic (AADT) counts of ±33,000

## VILLAGE SHOPS AT BELLALAGO

| VILLAGE SHOPS AT BELLALAGO I                |             |           |  |  |
|---------------------------------------------|-------------|-----------|--|--|
| TENANTS                                     | UNIT        | SIZE      |  |  |
| Publix Liquor                               | A101        | 1,633 SF  |  |  |
| T-Mobile                                    | A102        | 1,680 SF  |  |  |
| Publix                                      | ANCH        | 45,600 SF |  |  |
| NY Bagel & Deli                             | B101        | 1,424 SF  |  |  |
| Bellalago Veterinary                        | B102 - B103 | 3,182 SF  |  |  |
| Farmers Insurance                           | B104        | 1,050 SF  |  |  |
| Available                                   | B105        | 1,050 SF  |  |  |
| Available                                   | B106        | 1,195 SF  |  |  |
| Mama Romano's Italian Restaurant & Pizzeria | B107        | 4,127 SF  |  |  |
| Lin's Dragon China                          | B109        | 1,527 SF  |  |  |
| Upsurge Dance Company                       | B110        | 2,300 SF  |  |  |
| Paulines Unisex Cuts & Styles               | B111        | 1,050 SF  |  |  |
| Available                                   | B112        | 1,050 SF  |  |  |
| Bella Nails                                 | B113        | 1,400 SF  |  |  |
| Jeremiah's Italian Ice                      | B114        | 1,400 SF  |  |  |

| VILLAGE SHOPS AT BELLALAGO II |             |          |  |  |
|-------------------------------|-------------|----------|--|--|
| TENANTS                       | UNIT        | SIZE     |  |  |
| Mighty Wings                  | C101        | 1,446 SF |  |  |
| New Era Barbers               | C102        | 962 SF   |  |  |
| Family Care                   | C103        | 1,445 SF |  |  |
| AdventHealth Centra Care      | C104 - C107 | 6,259 SF |  |  |
| Papa Johns Pizza              | C108        | 1,400 SF |  |  |