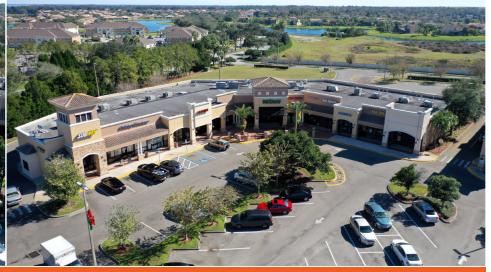

## VILLAGE SHOPS AT BELLALAGO

## KISSIMMEE, FL

3839 Pleasant Hill Road, Kissimmee, FL 34746

- Located on the southeast corner of Pleasant Hill Road and Bellalago Drive
- Publix-anchored center serving the Bellalago community, a 1,900acre gated community along Lake Tohopekaliga
- Valencia College's new ±65,000-square-foot Poinciana Campus serving ±3,500 students located 1.2 miles north of Bellalago on Pleasant Hill Road
- Offers convenient ingress and egress to commuters and residents alike with annual average daily traffic (AADT) counts of ±33,000