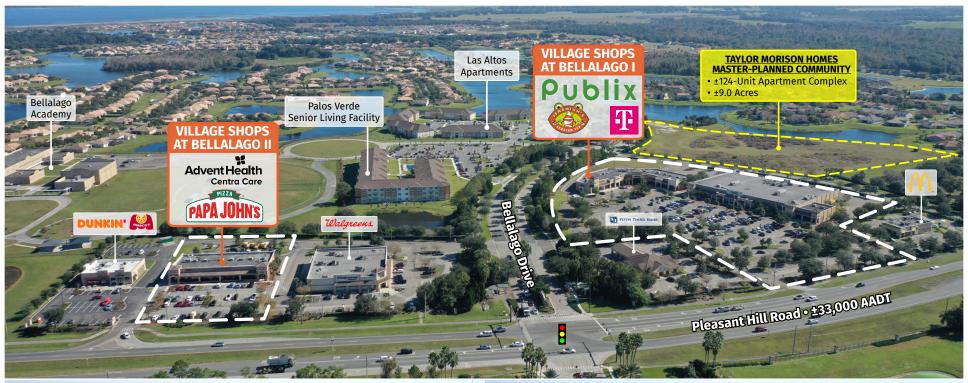

## VILLAGE SHOPS AT BELLALAGO

## KISSIMMEE, FL

3839 Pleasant Hill Road, Kissimmee, FL 34746

- Located on the southeast corner of Pleasant Hill Road and Bellalago Drive
- Publix-anchored center serving the Bellalago community, a 1,900acre gated community along Lake Tohopekaliga
- Valencia College's new ±65,000-square-foot Poinciana Campus serving ±3,500 students located 1.2 miles north of Bellalago on Pleasant Hill Road
- Offers convenient ingress and egress to commuters and residents alike with annual average daily traffic (AADT) counts of ±33,000

## VILLAGE SHOPS AT BELLALAGO

| VILLAGE SHOPS AT BELLALAGO I                |             |           |  |  |
|---------------------------------------------|-------------|-----------|--|--|
| TENANTS                                     | UNIT        | SIZE      |  |  |
| Publix Liquor                               | A101        | 1,633 SF  |  |  |
| T-Mobile                                    | A102        | 1,680 SF  |  |  |
| Publix                                      | ANCH        | 45,600 SF |  |  |
| NY Bagel & Deli                             | B101        | 1,424 SF  |  |  |
| Bellalago Veterinary                        | B102 - B103 | 3,182 SF  |  |  |
| Farmers Insurance                           | B104        | 1,050 SF  |  |  |
| Available                                   | B105        | 1,050 SF  |  |  |
| Available                                   | B106        | 1,195 SF  |  |  |
| Mama Romano's Italian Restaurant & Pizzeria | B107        | 4,127 SF  |  |  |
| Lin's Dragon China                          | B109        | 1,527 SF  |  |  |
| Upsurge Dance Company                       | B110        | 2,300 SF  |  |  |
| Paulines Unisex Cuts & Styles               | B111        | 1,050 SF  |  |  |
| Available                                   | B112        | 1,050 SF  |  |  |
| Bella Nails                                 | B113        | 1,400 SF  |  |  |
| Jeremiah's Italian Ice                      | B114        | 1,400 SF  |  |  |

| VILLAGE SHOPS AT BELLALAGO II |             |          |  |  |
|-------------------------------|-------------|----------|--|--|
| TENANTS                       | UNIT        | SIZE     |  |  |
| Mighty Wings                  | C101        | 1,446 SF |  |  |
| New Era Barbers               | C102        | 962 SF   |  |  |
| Family Care                   | C103        | 1,445 SF |  |  |
| AdventHealth Centra Care      | C104 - C107 | 6,259 SF |  |  |
| Papa Johns Pizza              | C108        | 1,400 SF |  |  |