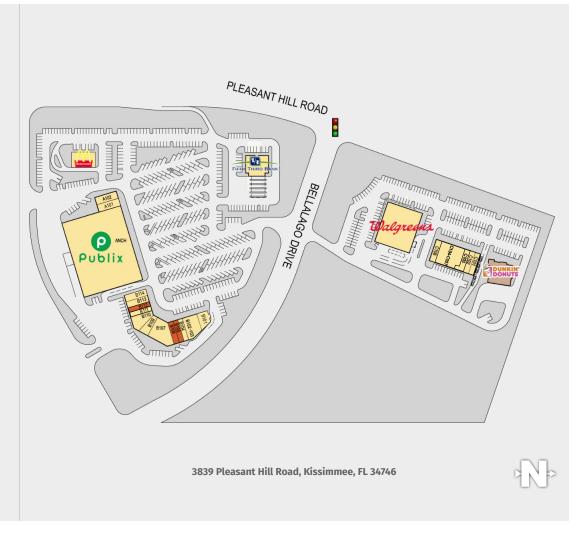

## VILLAGE SHOPS AT BELLALAGO

| VILLAGE SHOPS AT BELLALAGO I                |             |           |  |  |
|---------------------------------------------|-------------|-----------|--|--|
| TENANTS                                     | UNIT        | SIZE      |  |  |
| Publix Liquor                               | A101        | 1,633 SF  |  |  |
| T-Mobile                                    | A102        | 1,680 SF  |  |  |
| Publix                                      | ANCH        | 45,600 SF |  |  |
| NY Bagel & Deli                             | B101        | 1,424 SF  |  |  |
| Bellalago Veterinary                        | B102 - B103 | 3,182 SF  |  |  |
| Farmers Insurance                           | B104        | 1,050 SF  |  |  |
| Available                                   | B105        | 1,050 SF  |  |  |
| Available                                   | B106        | 1,195 SF  |  |  |
| Mama Romano's Italian Restaurant & Pizzeria | B107        | 4,127 SF  |  |  |
| Lin's Dragon China                          | B109        | 1,527 SF  |  |  |
| Upsurge Dance Company                       | B110        | 2,300 SF  |  |  |
| Paulines Unisex Cuts & Styles               | B111        | 1,050 SF  |  |  |
| Available                                   | B112        | 1,050 SF  |  |  |
| Bella Nails                                 | B113        | 1,400 SF  |  |  |
| Jeremiah's Italian Ice                      | B114        | 1,400 SF  |  |  |

| VILLAGE SHOPS AT BELLALAGO II |             |          |  |  |
|-------------------------------|-------------|----------|--|--|
| TENANTS                       | UNIT        | SIZE     |  |  |
| Mighty Wings                  | C101        | 1,446 SF |  |  |
| New Era Barbers               | C102        | 962 SF   |  |  |
| Family Care                   | C103        | 1,445 SF |  |  |
| AdventHealth Centra Care      | C104 - C107 | 6,259 SF |  |  |
| Papa Johns Pizza              | C108        | 1,400 SF |  |  |

Southeast Centers offers best-in-class service and value creation through diligent, return-driven property management, leasing, development, and construction management.

This site plan shows the approximate location, square footage, and configuration of the shopping center and adjacent areas, and is only illustrative of the size and relationship of the stores and common areas generally, all of which are subject to change. The showing of any names of tenants, parking spaces, square footage, curb-cuts or traffic controls shall not be deemed to be a representation or warranty that any tenants will be at the shopping center, the square footage is accurate, or that any parking spaces, curb-cuts or traffic controls do or will continue to exist. Moreover, any demographics set forth in this flyer are for illustrative purposed only and shall not be deemed a representation by Landlord or their accuracy.