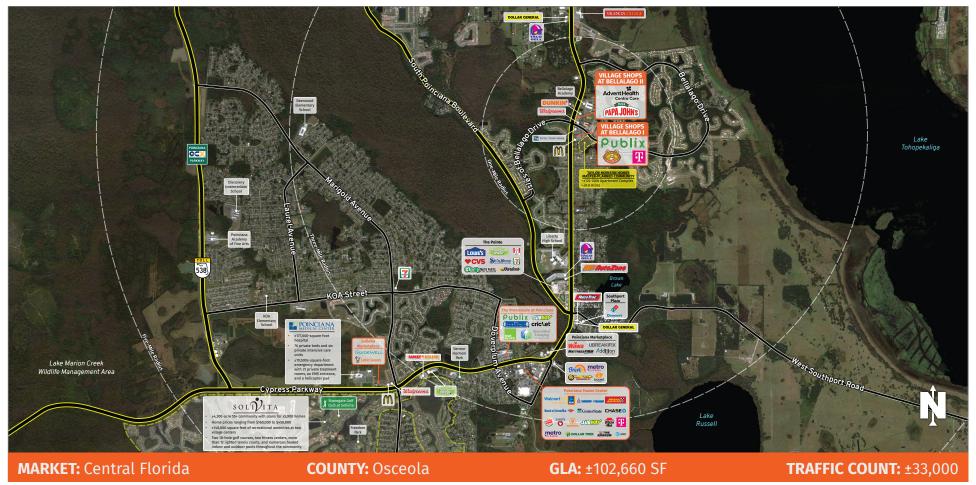

## VILLAGE SHOPS AT BELLALAGO

## KISSIMMEE, FL

3839 Pleasant Hill Road, Kissimmee, FL 34746

- Located on the southeast corner of Pleasant Hill Road and Bellalago Drive
- Publix-anchored center serving the Bellalago community, a 1,900acre gated community along Lake Tohopekaliga
- Valencia College's new ±65,000-square-foot Poinciana Campus serving ±3,500 students located 1.2 miles north of Bellalago on Pleasant Hill Road
- Offers convenient ingress and egress to commuters and residents alike with annual average daily traffic (AADT) counts of ±33,000

This site plan shows the approximate location, square footage, and configuration of the shopping center and adjacent areas, and is only illustrative of the size and relationship of the stores and common areas generally, all of which are subject to change. The showing of any names of tenants, parking spaces, square footage, curb-cuts or traffic controls shall not be deemed to be a representation or warranty that any tenants will be at the shopping center, the square footage is accurate, or that any parking spaces, curb-cuts or traffic controls do or will continue to exist. Moreover, any demographics set forth in this flyer are for illustrative purposed only and shall not be deemed a representation by Landlord or their accuracy.