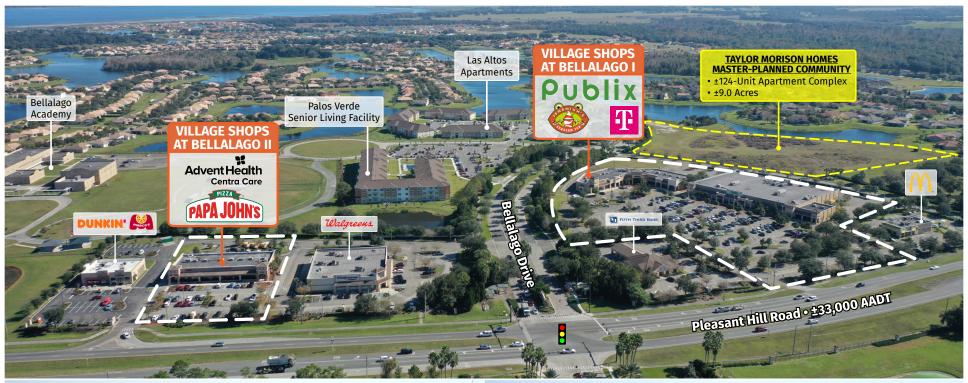

## VILLAGE SHOPS AT BELLALAGO

## KISSIMMEE, FL

3839 Pleasant Hill Road, Kissimmee, FL 34746

- Located on the southeast corner of Pleasant Hill Road and Bellalago Drive
- Publix-anchored center serving the Bellalago community, a 1,900acre gated community along Lake Tohopekaliga
- Valencia College's new ±65,000-square-foot Poinciana Campus serving ±3,500 students located 1.2 miles north of Bellalago on Pleasant Hill Road
- Offers convenient ingress and egress to commuters and residents alike with annual average daily traffic (AADT) counts of ±33,000

A 3D tour for this space is available and can be viewed by clicking this link

AdventHealth Centra Care

Papa Johns Pizza

| DEMOGRAPHICS | TOTAL POPULATION | MEDIAN AGE | AVERAGE HH INCOME |
|--------------|------------------|------------|-------------------|
| 1 MILE       | 5,743            | 36.2       | \$97,768          |
| 3 MILES      | 35,402           | 36.3       | \$67,288          |
| 5 MILES      | 85,538           | 37.6       | \$62,858          |