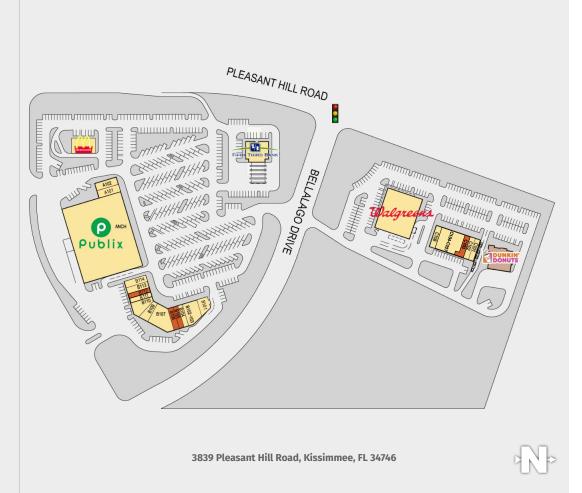

## VILLAGE SHOPS AT BELLALAGO

| VILLAGE SHOPS AT BELLALAGO I                |             |           |  |  |
|---------------------------------------------|-------------|-----------|--|--|
| TENANTS                                     | UNIT        | SIZE      |  |  |
| Publix Liquor                               | A101        | 1,633 SF  |  |  |
| T-Mobile                                    | A102        | 1,680 SF  |  |  |
| Publix                                      | ANCH        | 45,600 SF |  |  |
| NY Bagel & Deli                             | B101        | 1,424 SF  |  |  |
| Bellalago Veterinary                        | B102 - B103 | 3,182 SF  |  |  |
| Farmers Insurance                           | B104        | 1,050 SF  |  |  |
| Available                                   | B105        | 1,050 SF  |  |  |
| Available                                   | B106        | 1,195 SF  |  |  |
| Mama Romano's Italian Restaurant & Pizzeria | B107        | 4,127 SF  |  |  |
| Lin's Dragon China                          | B109        | 1,527 SF  |  |  |
| Upsurge Dance Company                       | B110        | 2,300 SF  |  |  |
| Paulines Unisex Cuts & Styles               | B111        | 1,050 SF  |  |  |
| Available                                   | B112        | 1,050 SF  |  |  |
| Bella Nails                                 | B113        | 1,400 SF  |  |  |
| Jeremiah's Italian Ice                      | B114        | 1,400 SF  |  |  |
| VILLAGE SHOPS AT BELLA                      | LAGO II     |           |  |  |
| TENANTS                                     | UNIT        | SIZE      |  |  |
| Mighty Wings                                | C101        | 1,446 SF  |  |  |
| New Era Barbers                             | C102        | 962 SF    |  |  |
| Available (Fully Built-Out Medical Space)   | C103        | 1,445 SF  |  |  |

C104 - C107

C108

6,259 SF

1,400 SF

Southeast Centers offers best-in-class service and value creation through diligent, return-driven property management, leasing, development, and construction management.

This site plan shows the approximate location, square footage, and configuration of the shopping center and adjacent areas, and is only illustrative of the size and relationship of the stores and common areas generally, all of which are subject to change. The showing of any names of tenants, parking spaces, square footage, curb-cuts or traffic controls shall not be deemed to be a representation or warranty that any tenants will be at the shopping center, the square footage is accurate, or that any parking spaces, curb-cuts or traffic controls do or will continue to exist. Moreover, any demographics set forth in this flyer are for illustrative purposed only and shall not be deemed a representation by Landlord or their accuracy.