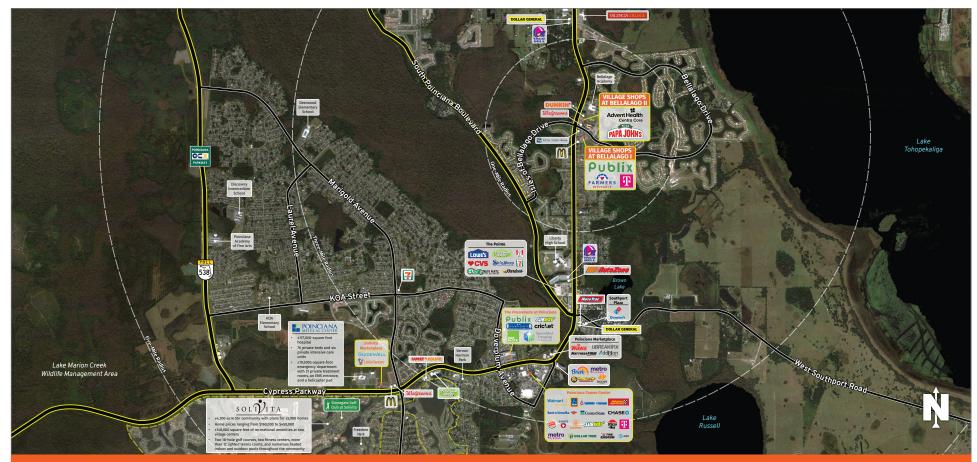

#### **TRAFFIC COUNT:** ±61,000

- Located on the southeast corner of Pleasant Hill Road and Bellalago Drive
- Publix-anchored center serving the Bellalago community, a 1,900acre gated community along Lake Tohopekaliga
- Valencia College's new ±65,000-square-foot Poinciana Campus serving ±3,500 students located 1.2 miles north of Bellalago on Pleasant Hill Road
- Offers convenient ingress and egress to commuters and residents alike with combined traffic counts of over ±61,000 vehicles per day