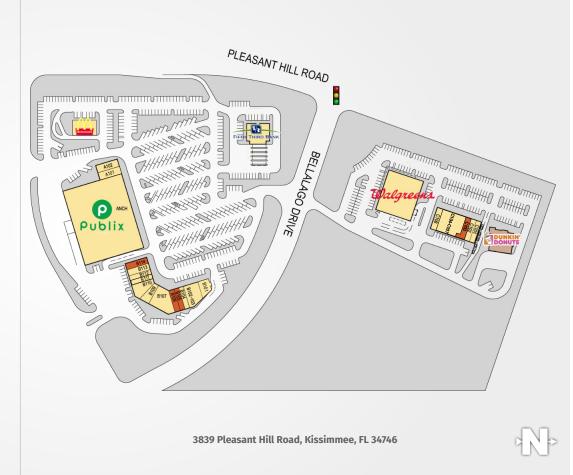

## VILLAGE SHOPS AT BELLALAGO

| VILLAGE SHOPS AT BELLALAGO I                |             |           |  |  |
|---------------------------------------------|-------------|-----------|--|--|
| TENANTS                                     | UNIT        | SIZE      |  |  |
| Publix Liquor                               | A101        | 1,633 SF  |  |  |
| T-Mobile                                    | A102        | 1,680 SF  |  |  |
| Publix                                      | ANCH        | 45,600 SF |  |  |
| NY Bagel & Deli                             | B101        | 1,424 SF  |  |  |
| Bellalago Veterinary                        | B102 - B103 | 3,182 SF  |  |  |
| Farmers Insurance                           | B104        | 1,050 SF  |  |  |
| Available                                   | B105        | 1,050 SF  |  |  |
| Available                                   | B106        | 1,195 SF  |  |  |
| Mama Romano's Italian Restaurant & Pizzeria | B107        | 4,127 SF  |  |  |
| Lin's Dragon China                          | B109        | 1,527 SF  |  |  |
| Upsurge Dance Company                       | B110        | 2,300 SF  |  |  |
| Paulines Unisex Cuts & Styles               | B111        | 1,050 SF  |  |  |
| Caritas Comics                              | B112        | 1,050 SF  |  |  |
| Bella Nails                                 | B113        | 1,400 SF  |  |  |
| Available                                   | B114        | 1,400 SF  |  |  |

| VILLAGE SHOPS AT BELLALAGO II                        |                            |          |  |  |
|------------------------------------------------------|----------------------------|----------|--|--|
| TENANTS                                              | UNIT                       | SIZE     |  |  |
| Mighty Wings                                         | C101                       |          |  |  |
| New Era Barbers                                      | C102                       | 962 SF   |  |  |
| Available (Fully Built-Out Medical Space)            | <b>O</b> C103              | 1,445 SF |  |  |
| AdventHealth Centra Care                             | C104 - C107                | 6,259 SF |  |  |
| Papa Johns Pizza                                     | C108                       | 1,400 SF |  |  |
| A 3D tour for this space is available and can be vie | ewed by clicking this link |          |  |  |

### **SOUTHEAST** CENTERS

This site plan shows the approximate location, square footage, and configuration of the shopping center and adjacent areas, and is only illustrative of the size and relationship of the stores and common areas generally, all of which are subject to change. The showing of any names of tenants, parking spaces, square footage, curb-cuts or traffic controls shall not be deemed to be a representation or warranty that any tenants will be at the shopping center, the square footage is accurate, or that any parking spaces, curb-cuts or traffic controls do or will continue to exist. Moreover, any demographics set forth in this flyer are for illustrative purposed only and shall not be deemed a representation by Landlord or their accuracy.