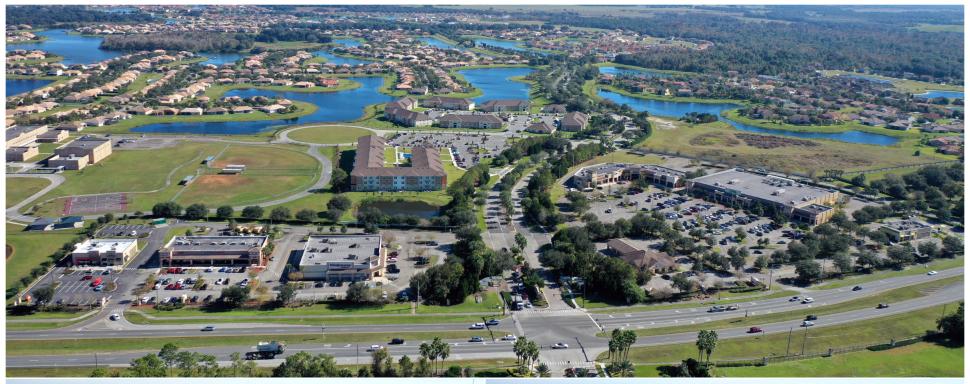

## VILLAGE SHOPS AT BELLALAGO

## KISSIMMEE, FL

3839 Pleasant Hill Road, Kissimmee, FL 34746

- Located on the southeast corner of Pleasant Hill Road and Bellalago Drive
- Publix-anchored center serving the Bellalago community, a 1,900acre gated community along Lake Tohopekaliga
- Valencia College's new ±65,000-square-foot Poinciana Campus serving ±3,500 students located 1.2 miles north of Bellalago on Pleasant Hill Road
- Offers convenient ingress and egress to commuters and residents alike with combined traffic counts of over ±61,000 vehicles per day