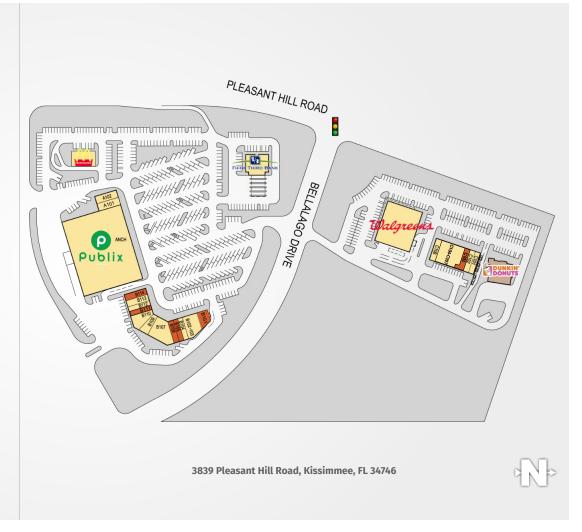

## VILLAGE SHOPS AT BELLALAGO

| TENANTS                                     | UNIT          | SIZE      |
|---------------------------------------------|---------------|-----------|
| Publix Liquor                               | A101          | 1,633 SF  |
| T-Mobile                                    | A102          | 1,680 SF  |
| Publix                                      | ANCH          | 45,600 SF |
| Available                                   | B101          | 1,424 SF  |
| Bellalago Veterinary                        | B102 - B103   | 3,182 SF  |
| Farmers Insurance                           | B104          | 1,050 SF  |
| Available                                   | B105          | 1,050 SF  |
| Available                                   | B106          | 1,195 SF  |
| Mama Romano's Italian Restaurant & Pizzeria | B107          | 4,127 SF  |
| Lin's Dragon China                          | B109          | 1,527 SI  |
| Upsurge Dance Company                       | B110          | 2,300 SF  |
| Available                                   | B111          | 1,050 SF  |
| Caritas Comics                              | B112          | 1,050 SF  |
| Bella Nails                                 | B113          | 1,400 SF  |
| Available                                   | B114          | 1,400 SF  |
| VILLAGE SHOPS AT BEL                        | LALAGO II     |           |
| TENANTS                                     | UNIT          | SIZE      |
| Mighty Wings                                | C101          | 1,446 SI  |
| New Era Barbers                             | C102          | 962 SI    |
| Available (Fully Built-Out Medical Space)   | <b>O</b> C103 | 1,445 SI  |
| AdventHealth Centra Care                    | C104 - C107   | 6,259 SI  |
| Papa Johns Pizza                            | C108          | 1,400 SI  |

Southeast Centers offers best-in-class service and value creation through diligent, return-driven property management, leasing, development, and construction management.

This site plan shows the approximate location, square footage, and configuration of the shopping center and adjacent areas, and is only illustrative of the size and relationship of the stores and common areas generally, all of which are subject to change. The showing of any names of tenants, parking spaces, square footage, curb-cuts or traffic controls shall not be deemed to be a representation or warranty that any tenants will be at the shopping center, the square footage is accurate, or that any parking spaces, curb-cuts or traffic controls do or will continue to exist. Moreover, any demographics set forth in this flyer are for illustrative purposed only and shall not be deemed a representation by Landlord or their accuracy.