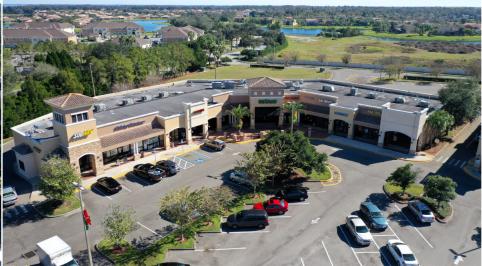

## VILLAGE SHOPS AT BELLALAGO

## KISSIMMEE, FL

3839 Pleasant Hill Road, Kissimmee, FL 34746

- Located on the southeast corner of Pleasant Hill Road and Bellalago Drive
- Publix-anchored center serving the Bellalago community, a 1,900acre gated community along Lake Tohopekaliga
- Valencia College's new ±65,000-square-foot Poinciana Campus serving ±3,500 students located 1.2 miles north of Bellalago on Pleasant Hill Road
- Offers convenient ingress and egress to commuters and residents alike with combined traffic counts of over ±61,000 vehicles per day

3839 Pleasant Hill Road, Kissimmee, FL 34746