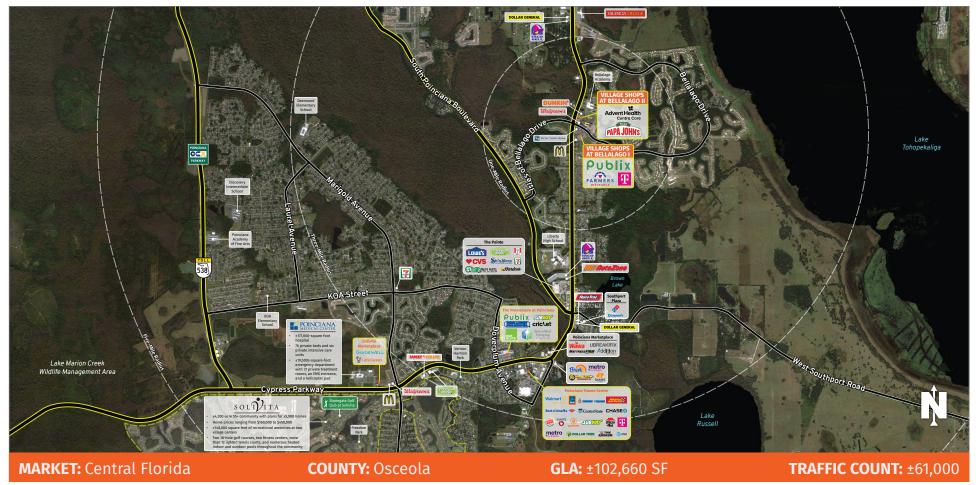

## VILLAGE SHOPS AT BELLALAGO

## KISSIMMEE, FL

3839 Pleasant Hill Road, Kissimmee, FL 34746

- Located on the southeast corner of Pleasant Hill Road and Bellalago Drive
- Publix-anchored center serving the Bellalago community, a 1,900acre gated community along Lake Tohopekaliga
- Valencia College's new ±65,000-square-foot Poinciana Campus serving ±3,500 students located 1.2 miles north of Bellalago on Pleasant Hill Road
- Offers convenient ingress and egress to commuters and residents alike with combined traffic counts of over ±61,000 vehicles per day

| DEMOGRAPHICS | TOTAL POPULATION | MEDIAN AGE | AVERAGE HH INCOME |
|--------------|------------------|------------|-------------------|
| 1 MILE       | 6,947            | 38.6       | \$73,797          |
| 3 MILES      | 35,658           | 36.5       | \$65,566          |
| 5 MILES      | 83,054           | 38.2       | \$65,232          |