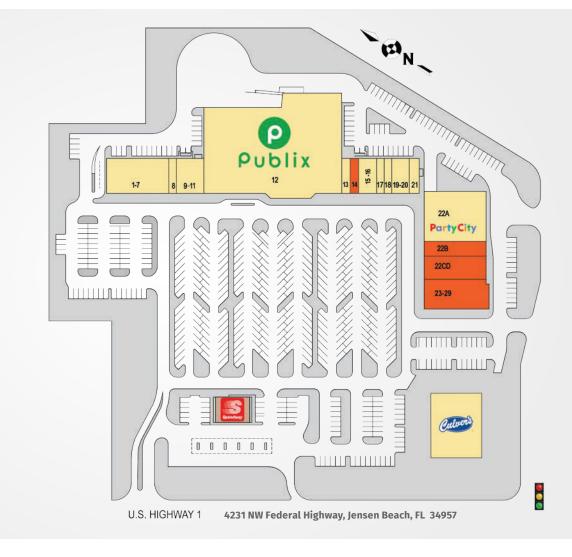

## TOWN CENTER SHOPS AT JENSEN BEACH

| TENANTS                          | UNIT  | SF     |
|----------------------------------|-------|--------|
| Home Away From Home              | 1-7   | 8,750  |
| China Kitchen                    | 8     | 1,050  |
| All Partners Network             | 9-11  | 3,850  |
| Publix Super Markets             | 12    | 51,420 |
| Virginia's Hair Salon            | 13    | 1,050  |
| Available                        | 14    | 1,111  |
| Orange Theory                    | 15-16 | 2,790  |
| Nails Trust                      | 17    | 1,050  |
| Florida Medical Hearing          | 18    | 1,050  |
| Signature Smiles                 | 19-20 | 2,450  |
| Coastal Animal Hospital          | 21    | 1,400  |
| Party City                       | 22a   | 12,400 |
| Available                        | 22b   | 3,653  |
| Available                        | 22c-d | 5,772  |
| Available<br>(Former Restaurant) | 23-29 | 7,615  |
| Culver's                         | OP 2  | 4,400  |

Best-in-class service and value creation through diligent, return-driven property management, leasing, development, and construction management

This site plan shows the approximate location, square footage, and configuration of the shopping center and adjacent areas, and is only illustrative of the size and relationship of the stores and common areas generally, all of which are subject to change. The showing of any names of tenants, parking spaces, square footage, curb-cuts or traffic controls shall not be deemed to be a representation or warranty that any tenants will be at the shopping center, the square footage is accurate, or that any parking spaces, curb-cuts or traffic controls do or will continue to exist. Moreover, any demographics set forth in this flyer are for illustrative purposed only and shall not be deemed a representation by Landlord or their accuracy.