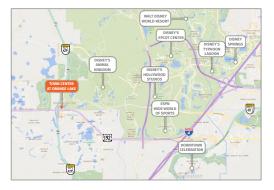

Town Center at Orange Lake is a Publix-anchored center located on the north side US Highway 192, just east of the Western Beltway (SR 429). The plaza sits at the entrance to the Orange Lake Resort – a 1,450-acre flagship resort built around providing fun for the whole family and located right next door to Disney's Animal Kingdom Theme Park. In addition, Rolling Oaks Commons is located on the south side of US-192, with anchors including SuperTarget, Ross, and TJ Maxx, as is the \$750 million, 300-acre Margaritaville Resort and waterpark. The daily traffic counts on US Highway 192 average ±80,000+ vehicles per day.