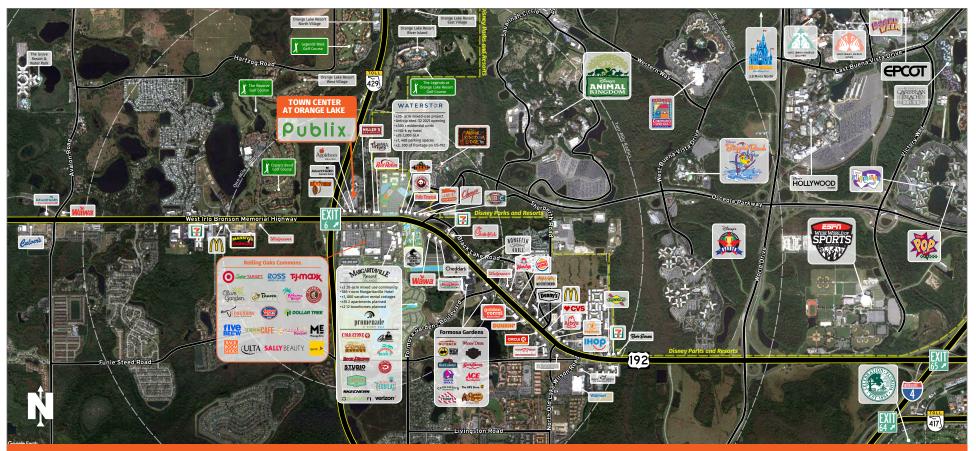

Town Center at Orange Lake is a Publix-anchored center located on the north side US Highway 192, just east of the Western Beltway (SR 429). The plaza sits at the entrance to the Orange Lake Resort – a 1,450-acre flagship resort built around providing fun for the whole family and located right next door to Disney's Animal Kingdom Theme Park. In addition, Rolling Oaks Commons is located on the south side of US-192, with anchors including SuperTarget, Ross, and TJ Maxx, as is the \$750 million, 300-acre Margaritaville Resort and waterpark. The daily traffic counts on US Highway 192 average ±80,000+ vehicles per day.