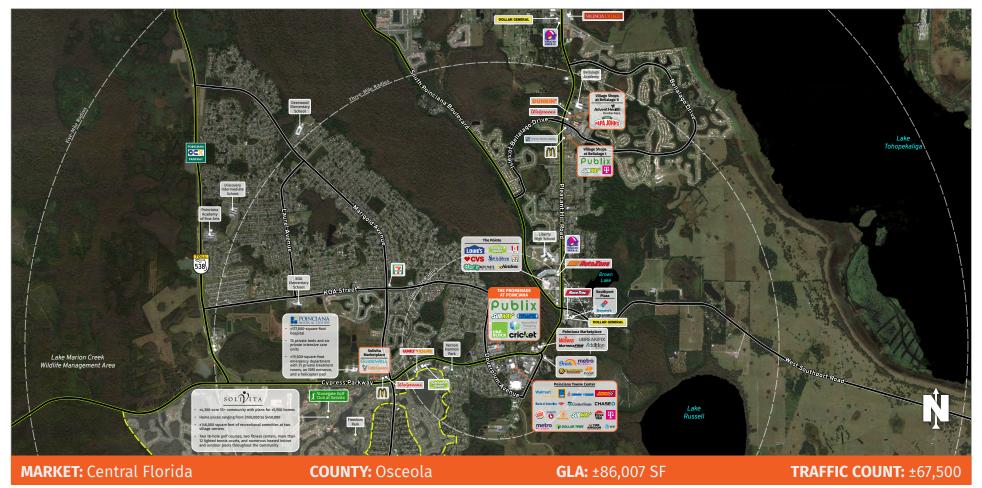

## THE PROMENADE AT POINCIANA

## KISSIMMEE, FL

841 Cypress Parkway, Kissimmee FL 34759

- Located at the at the northwest corner of Cypress Parkway and Doverplum Avenue
- Situated in a bustling neighborhood in the heart of Poinciana with more than 53,000 residents in the area.
- In addition to Publix, the center is home to a diverse tenant mix of retailers, service uses and restaurants.
- Combined traffic counts of Cypress Parkway and Doverplum Avenue exceed 67,500 vehicles daily

SOUTHEAST CENTERS

841 Cypress Parkway, Kissimmee FL 34759