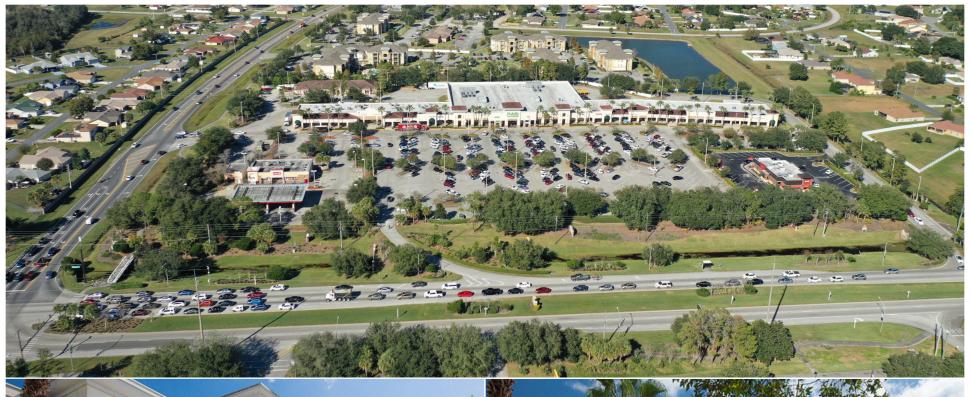

## THE PROMENADE AT POINCIANA

## KISSIMMEE, FL

841 Cypress Parkway, Kissimmee FL 34759

- Located at the at the northwest corner of Cypress Parkway and Doverplum Avenue
- Situated in a bustling neighborhood in the heart of Poinciana with more than 53,000 residents in the area.
- In addition to Publix, the center is home to a diverse tenant mix of retailers, service uses and restaurants.
- Combined traffic counts of Cypress Parkway and Doverplum Avenue exceed 67,500 vehicles daily

SOUTHEAST CENTERS

841 Cypress Parkway, Kissimmee FL 34759