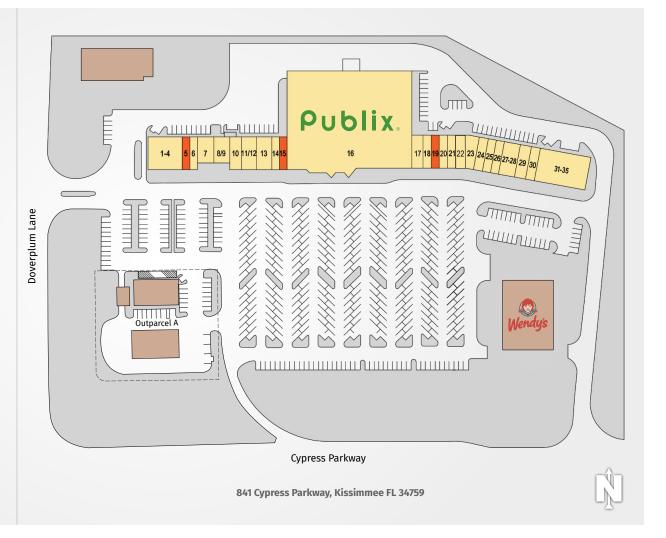

## THE PROMENADE AT POINCIANA

| TENANTS                        | UNIT  | SIZE      |
|--------------------------------|-------|-----------|
| Mizu Japanese Steakhouse       | 1-4   | 4,252 SF  |
| Available                      | 5     | 975 SF    |
| Red Line Barber                | 6     | 975 SF    |
| Lemays Pizza                   | 7     | 1,530 SF  |
| Poinciana Chiropractor         | 8-9   | 1,530 SF  |
| Subway                         | 10    | 1,300 SF  |
| Liquor Store                   | 11-12 | 1,950 SF  |
| Don Pepe Tacqueria             | 13    | 1,950 SF  |
| Cricket Wireless               | 14    | 975 SF    |
| Available                      | 15    | 975 SF    |
| Publix                         | 16    | 44,270 SF |
| Dover Nail Salon               | 18    | 975 SF    |
| Available                      | 19    | 975 SF    |
| The UPS Store                  | 20    | 975 SF    |
| Smoke Shop                     | 21    | 975 SF    |
| Boriken Foods                  | 22    | 1,300 SF  |
| Bellissimo Hair Salon & Barber | 23    | 1,370 SF  |
| H&R Block                      | 24    | 1,105 SF  |
| United States of America       | 25    | 975 SF    |
| Dryclean USA                   | 26    | 975 SF    |
| Furry Tails Pet Grooming       | 27-28 | 1,950 SF  |
| Wade Jurney Homes              | 29    | 1,300 SF  |
| Pinch A Penny Pool Patio Spa   | 30    | 975 SF    |
| SimonMed Imaging               | 31-35 | 6,175 SF  |