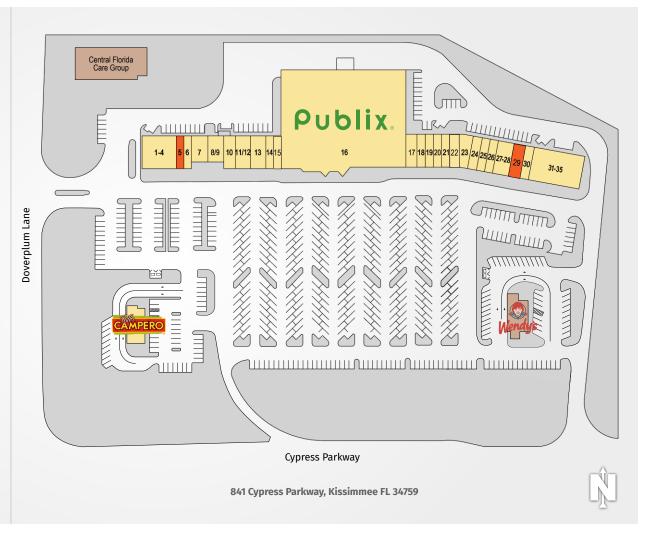

## THE PROMENADE AT POINCIANA

| TENANTS                        | UNIT  | SIZE      |
|--------------------------------|-------|-----------|
| Mizu Japanese Steakhouse       | 1-4   | 4,252 SF  |
| Available                      | 5     | 975 SF    |
| Red Line Barber                | 6     | 975 SF    |
| Lemays Pizza                   | 7     | 1,530 SF  |
| Poinciana Chiropractor         | 8-9   | 1,530 SF  |
| Subway                         | 10    | 1,300 SF  |
| Liquor Store                   | 11-12 | 1,950 SF  |
| Don Pepe Tacqueria             | 13    | 1,950 SF  |
| Cricket Wireless               | 14    | 975 SF    |
| Nutrition Vitamin Store        | 15    | 975 SF    |
| Publix                         | 16    | 44,270 SF |
| State Farm                     | 17    | 1,300 SF  |
| Armani Nail & Spa              | 18    | 975 SF    |
| Rita's Italian Ice             | 19    | 975 SF    |
| The UPS Store                  | 20    | 975 SF    |
| Smoke Shop                     | 21    | 975 SF    |
| Boriken Foods                  | 22    | 1,300 SF  |
| Bellissimo Hair Salon & Barber | 23    | 1,370 SF  |
| H&R Block                      | 24    | 1,105 SF  |
| United States of America       | 25    | 975 SF    |
| Dry Clean America              | 26    | 975 SF    |
| Furry Tails Pet Grooming       | 27-28 | 1,950 SF  |
| Future Availability            | 29    | 1,300 SF  |
| Pinch A Penny Pool Patio Spa   | 30    | 975 SF    |
| SimonMed Imaging               | 31-35 | 6,175 SF  |

### **SOUTHEAST** CENTERS

This site plan shows the approximate location, square footage, and configuration of the shopping center and adjacent areas, and is only illustrative of the size and relationship of the stores and common areas generally, all of which are subject to change. The showing of any names of tenants, parking spaces, square footage, curb-cuts or traffic controls shall not be deemed to be a representation or warranty that any tenants will be at the shopping center, the square footage is accurate, or that any parking spaces, curb-cuts or traffic controls do or will continue to exist. Moreover, any demographics set forth in this flyer are for illustrative purposed only and shall not be deemed a representation by Landlord or their accuracy.