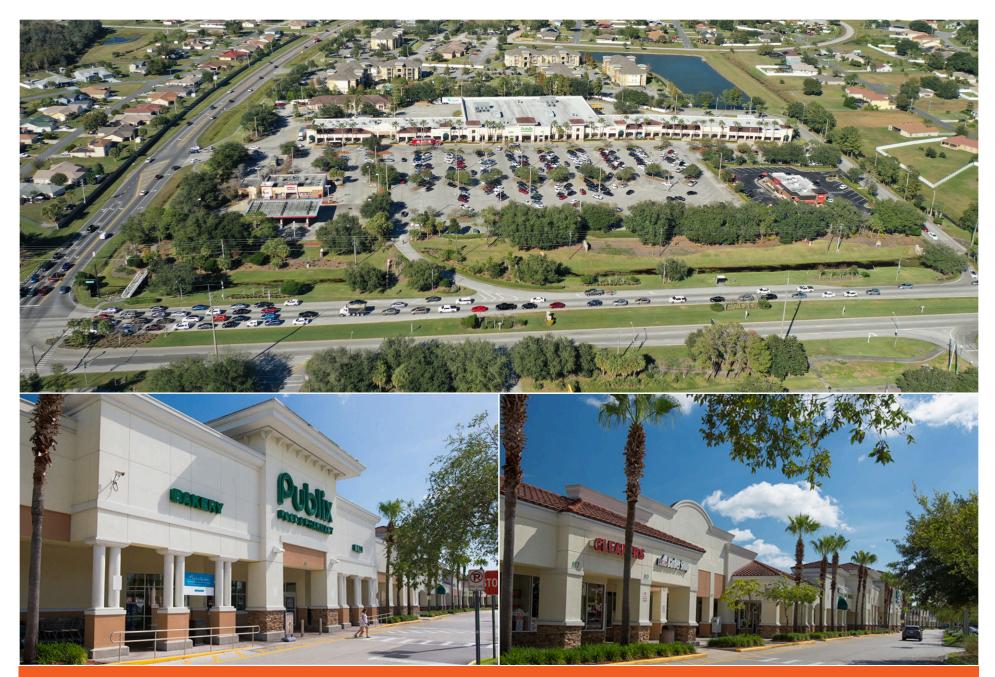

# THE PROMENADE AT POINCIANA

# KISSIMMEE, FL

841 Cypress Parkway, Kissimmee FL 34759

#### **COUNTY:** Osceola

GLA: ±86,007 SF

TRAFFIC COUNT: ±67,500

- Located at the at the northwest corner of Cypress Parkway and Doverplum Avenue
- Situated in a bustling neighborhood in the heart of Poinciana with more than 53,000 residents in the area.
- In addition to Publix, the center is home to a diverse tenant mix of retailers, service uses and restaurants.
- Combined traffic counts of Cypress Parkway and Doverplum Avenue exceed 67,500 vehicles daily