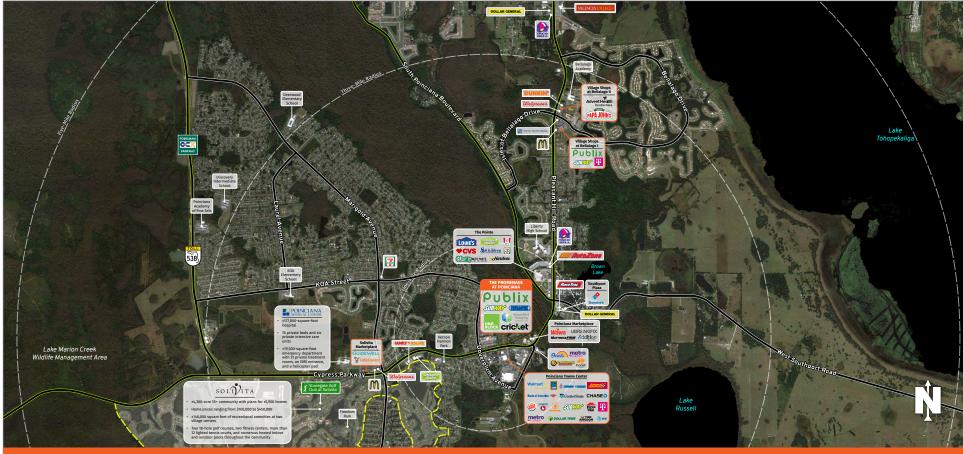

# THE PROMENADE AT POINCIANA

# KISSIMMEE, FL

841 Cypress Parkway, Kissimmee FL 34759

#### **COUNTY:** Osceola

GLA: ±86,007 SF

TRAFFIC COUNT: ±67,500

- Located at the at the northwest corner of Cypress Parkway and Doverplum Avenue
- Situated in a bustling neighborhood in the heart of Poinciana with more than 53,000 residents in the area.
- In addition to Publix, the center is home to a diverse tenant mix of retailers, service uses and restaurants.
- Combined traffic counts of Cypress Parkway and Doverplum Avenue exceed 67,500 vehicles daily