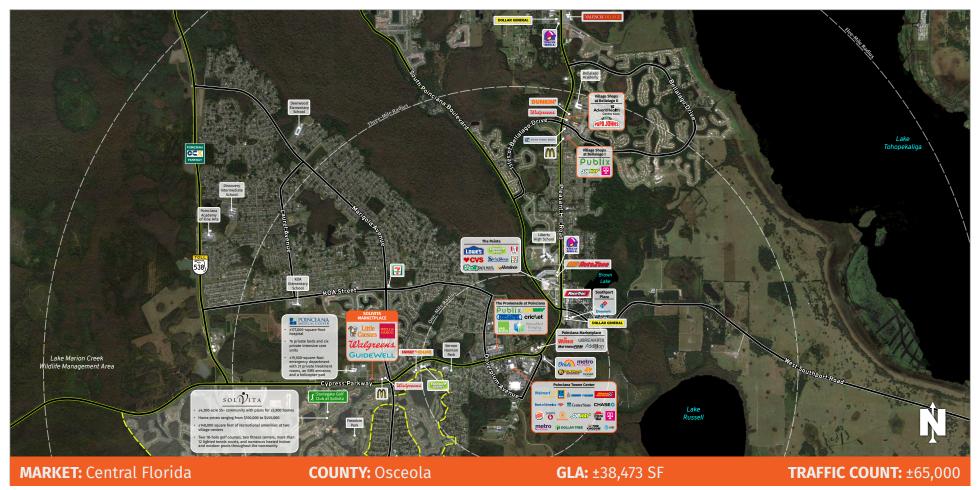

## SOLIVITA MARKETPLACE

KISSIMMEE, FL

381 Cypress Parkway, Kissimmee, FL 34759

- Located adjacent to the newly constructed Poinciana Medical Center on the northwest corner of Cypress Parkway and Marigold Avenue
- Directly across Cypress Parkway from Solivita, a ±4,300-acre, 55+ community with more than 7,000 residents
- Traffic to the center is enhanced by its proximity to Marigold Avenue, an access points for the new Poinciana Parkway, which has helped to alleviate traffic and provide access to the major highways.
- Tenants at Solivita Marketplace benefit from the combined daily traffic counts of ±65,000 vehicles per day