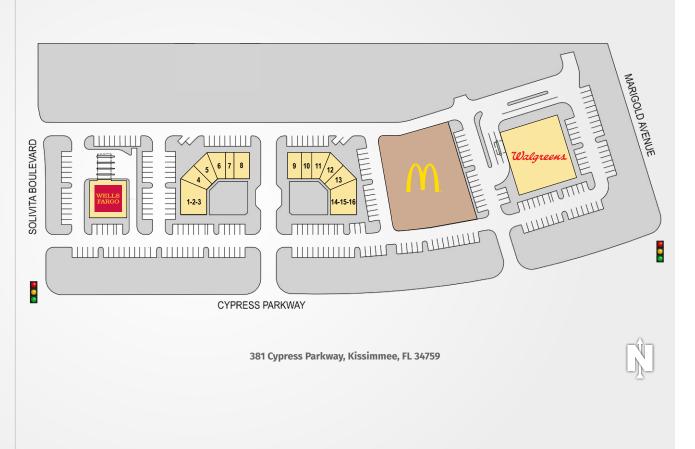

## SOLIVITA MARKETPLACE

| TENANTS               | UNIT     | SIZE     |
|-----------------------|----------|----------|
| Guidewell             | 1-2-3    | 2,918 SF |
| Poinciana Insurance   | 4        | 1,268 SF |
| Sunset Cleaners       | 5        | 1,268 SF |
| Queen's Nails         | 6        | 1,268 SF |
| New Era Barber        | 7        | 750 SF   |
| Unidos Restaurant     | 8        | 1,500 SF |
| Little Ceasar's Pizza | 9        | 1,250 SF |
| Empire's Tax Services | 10       | 1,000 SF |
| Mueller Chiropractic  | 11       | 1,268 SF |
| Tabu Hair Salon       | 12       | 1,268 SF |
| Grill + Wings         | 13       | 1,264 SF |
| Lin Garden Restaurant | 14-15-16 | 2,916 SF |

Southeast Centers offers best-in-class service and value creation through diligent, return-driven property management, leasing, development, and construction management.

This site plan shows the approximate location, square footage, and configuration of the shopping center and adjacent areas, and is only illustrative of the size and relationship of the stores and common areas generally, all of which are subject to change. The showing of any names of tenants, parking spaces, square footage, curb-cuts or traffic controls shall not be deemed to be a representation or warranty that any tenants will be at the shopping center, the square footage is accurate, or that any parking spaces, curb-cuts or traffic controls do or will continue to exist. Moreover, any demographics set forth in this flyer are for illustrative purposed only and shall not be deemed a representation by Landlord or their accuracy.