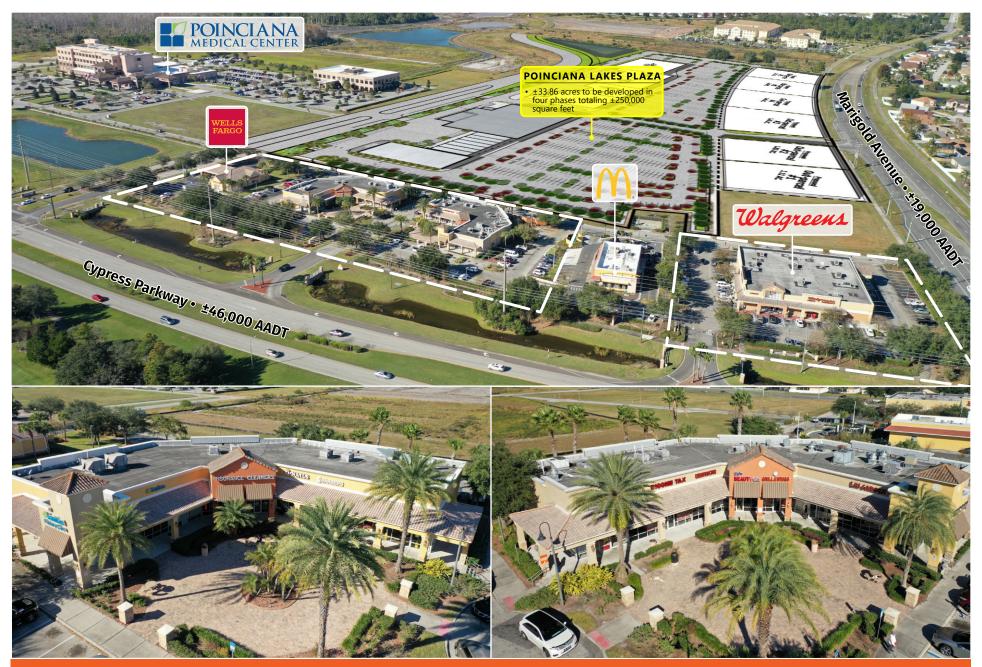

## SOLIVITA MARKETPLACE

KISSIMMEE, FL

381 Cypress Parkway, Kissimmee, FL 34759

- Located adjacent to the newly constructed Poinciana Medical Center on the northwest corner of Cypress Parkway and Marigold Avenue
- Directly across Cypress Parkway from Solivita, a ±4,300-acre, 55+ community with more than 7,000 residents
- Traffic to the center is enhanced by its proximity to Marigold Avenue, an access points for the new Poinciana Parkway, which has helped to alleviate traffic and provide access to the major highways.
- Tenants at Solivita Marketplace benefit from the combined daily traffic counts of ±65,000 vehicles per day