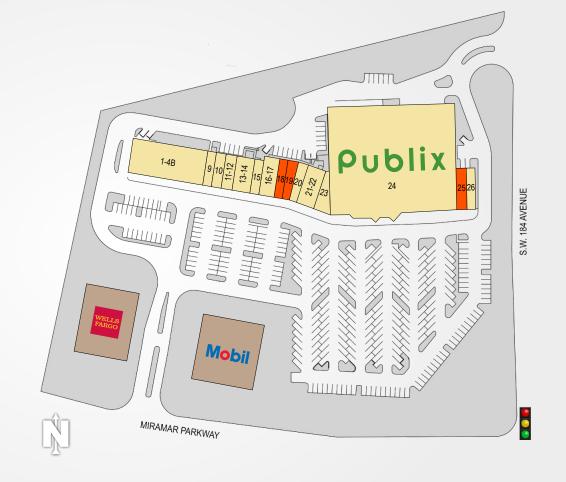

## SHOPS AT SUNSET LAKES

| UNIT  | SIZE                                                   |
|-------|--------------------------------------------------------|
| 1-4B  | 8,400 SF                                               |
| 9     | 900 SF                                                 |
| 10    | 1,200 SF                                               |
| 11-12 | 1,200 SF                                               |
| 13-14 | 2,100 SF                                               |
| 15    | 900 SF                                                 |
| 16-17 | 2,100 SF                                               |
| 18    | 1,050 SF                                               |
| 19    | 1,143 SF                                               |
| 20    | 1,136 SF                                               |
| 21-22 | 2,450 SF                                               |
| 23    | 1,486 SF                                               |
| 24    | 44,123 SF                                              |
| 25    | 1,050 SF                                               |
| 26    | 1,050 SF                                               |
|       | 1-4B 9 10 11-12 13-14 15 16-17 18 19 20 21-22 23 24 25 |

Southeast Centers offers best-in-class service and value creation through diligent, return-driven property management, leasing, development, and construction management.

This site plan shows the approximate location, square footage, and configuration of the shopping center and adjacent areas, and is only illustrative of the size and relationship of the stores and common areas generally, all of which are subject to change. The showing of any names of tenants, parking spaces, square footage, curb-cuts or traffic controls shall not be deemed to be a representation or warranty that any tenants will be at the shopping center, the square footage is accurate, or that any parking spaces, curb-cuts or traffic controls do or will continue to exist. Moreover, any demographics set forth in this flyer are for illustrative purposed only and shall not be deemed a representation by Landlord or their accuracy.