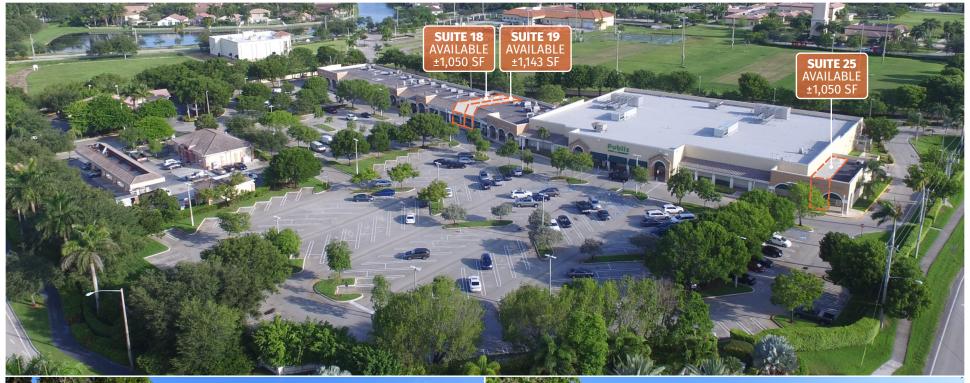

## SHOPS AT SUNSET LAKES

| UNIT  | SIZE                                                   |
|-------|--------------------------------------------------------|
| 1-4B  | 8,400 SF                                               |
| 9     | 900 SF                                                 |
| 10    | 1,200 SF                                               |
| 11-12 | 1,200 SF                                               |
| 13-14 | 2,100 SF                                               |
| 15    | 900 SF                                                 |
| 16-17 | 2,100 SF                                               |
| 18    | 1,050 SF                                               |
| 19    | 1,143 SF                                               |
| 20    | 1,136 SF                                               |
| 21-22 | 2,450 SF                                               |
| 23    | 1,486 SF                                               |
| 24    | 44,123 SF                                              |
| 25    | 1,050 SF                                               |
| 26    | 1,050 SF                                               |
|       | 1-4B 9 10 11-12 13-14 15 16-17 18 19 20 21-22 23 24 25 |