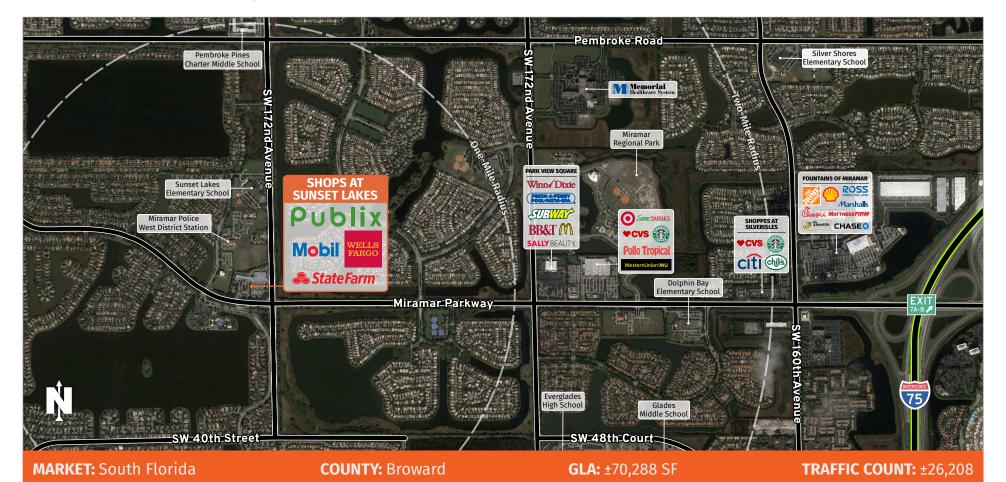

## SHOPS AT SUNSET LAKES

MIRAMAR, FL

18409 Miramar Parkway, Miramar, FL 33029

 Located at the northwest corner of Miramar Parkway and SW 184th Avenue, this Publix-anchored center serves western Miramar and the communities of Sunset Lakes.

- The center's location in a high density upscale residential area provide a captive and affluent customer base.
- Tenants at The Shops at Sunset Lakes also benefit from minimal market competition and convenient access to and from the center.
- In addition to Publix, the Small World Montessori School generates additional daily customer traffic to the center.

| 18409 Miramar Parkway, | Miramar, FL 33029 |
|------------------------|-------------------|
|------------------------|-------------------|

| DEMOGRAPHICS | TOTAL POPULATION | MEDIAN AGE | AVERAGE HH INCOME |
|--------------|------------------|------------|-------------------|
| 1 MILE       | 13,690           | 37.2       | \$138,470         |
| 3 MILES      | 70,378           | 37.5       | \$131,686         |
| 5 MILES      | 173,185          | 39.8       | \$116,648         |