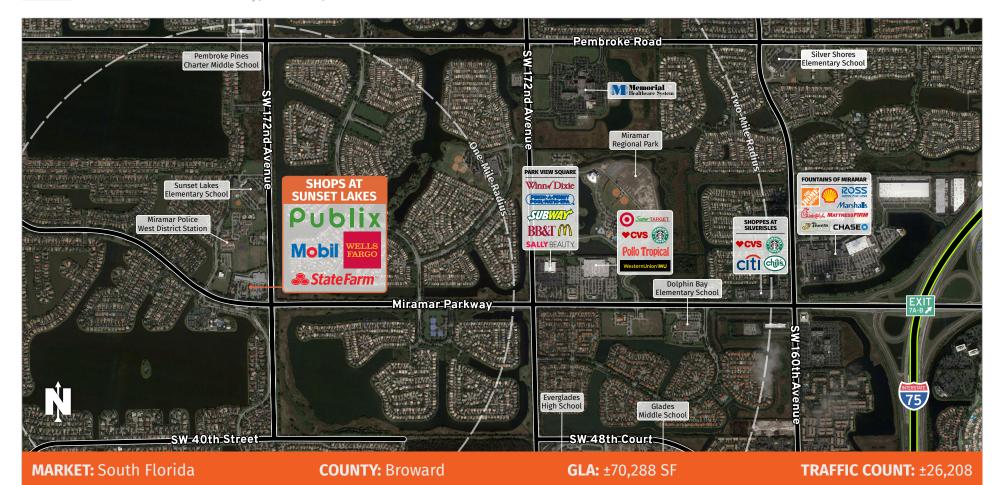

## SHOPS AT SUNSET LAKES

MIRAMAR, FL

18409 Miramar Parkway, Miramar, FL 33029

- Located at the northwest corner of Miramar Parkway and SW 184th Avenue, this Publix-anchored center serves western Miramar and the communities of Sunset Lakes.
- The center's location in a high density upscale residential area provide a captive and affluent customer base.
- Tenants at The Shops at Sunset Lakes also benefit from minimal market competition and convenient access to and from the center.
- In addition to Publix, the Small World Montessori School generates additional daily customer traffic to the center.

18409 Miramar Parkway, Miramar, FL 33029