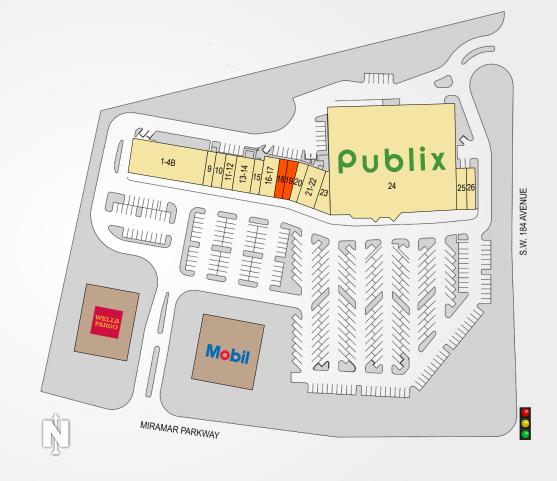

## SHOPS AT SUNSET LAKES

| UNIT  | SIZE                                                   |
|-------|--------------------------------------------------------|
| 1-4B  | 8,400 SF                                               |
| 9     | 900 SF                                                 |
| 10    | 1,200 SF                                               |
| 11-12 | 1,200 SF                                               |
| 13-14 | 2,100 SF                                               |
| 15    | 900 SF                                                 |
| 16-17 | 2,100 SF                                               |
| 18    | 1,050 SF                                               |
| 19    | 1,143 SF                                               |
| 20    | 1,136 SF                                               |
| 21-22 | 2,450 SF                                               |
| 23    | 1,486 SF                                               |
| 24    | 44,123 SF                                              |
| 25    | 1,050 SF                                               |
| 26    | 1,050 SF                                               |
|       | 1-4B 9 10 11-12 13-14 15 16-17 18 19 20 21-22 23 24 25 |

Southeast Centers offers best-in-class service and value creation through diligent, return-driven property management, leasing, development, and construction management.

This site plan shows the approximate location, square footage, and configuration of the shopping center and adjacent areas, and is only illustrative of the size and relationship of the stores and common areas generally, all of which are subject to change. The showing of any names of tenants, parking spaces, square footage, curb-cuts or traffic controls shall not be deemed to be a representation or warranty that any tenants will be at the shopping center, the square footage is accurate, or that any parking spaces, curb-cuts or traffic controls do or will continue to exist. Moreover, any demographics set forth in this flyer are for illustrative purposed only and shall not be deemed a representation by Landlord or their accuracy.