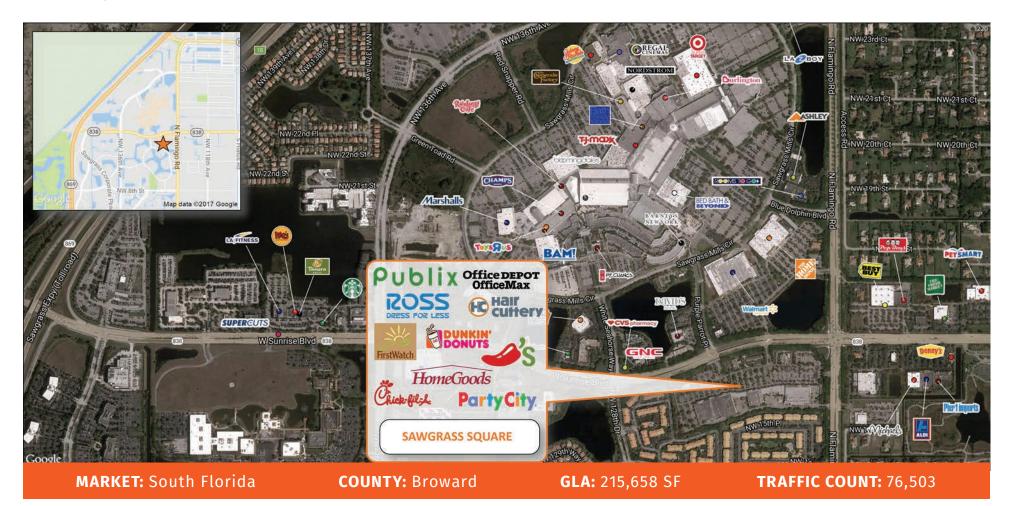

## **SAWGRASS SQUARE**

SUNRISE, FL

12500 W. Sunrise Blvd., Sunrise, FL 33323

|         | TOTAL POPULATION | MEDIAN<br>AGE | AVG. HH<br>INCOME |
|---------|------------------|---------------|-------------------|
| 1 MILE  | 8,695            | 37.4          | \$135,714         |
| 3 MILES | 100,716          | 40            | \$92,665          |
| 5 MILES | 246,645          | 40.3          | \$88,528          |

This vibrant power center is located on the SW corner of Sunrise Blvd. and Flamingo Rd. in the city of Sunrise. Directly across from the center is the world famous, 2.7 million sq ft Sawgrass Mills Mall. This mall is visited by over 40 million shoppers annually, generating traffic to the area from a broad customer base. The surrounding residential market is densely populated with approximately 60,000 households within a ten minute drive and thousands more in development. **Sawgrass Square** contains over 200,000 sq ft of retail and features a mix of favored national anchors including Publix, Ross, HomeGoods, Michael's and Five Below.