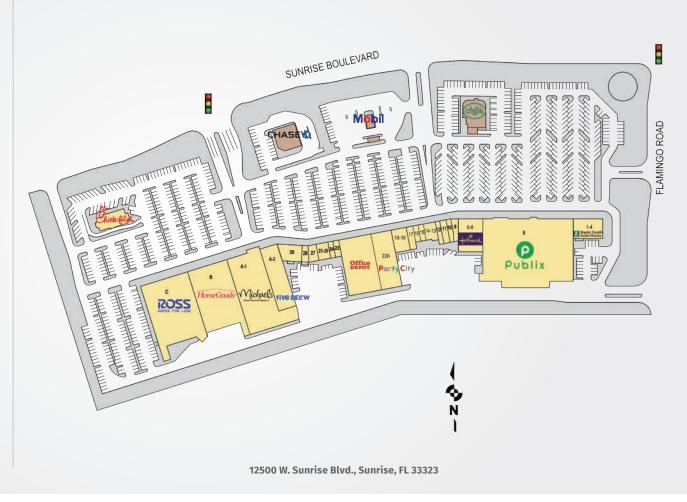

## SAWGRASS SQUARE

| TENANTS                     | UNIT  | SF     |
|-----------------------------|-------|--------|
| Baptist Outpatient Services | 1-4   | 5,400  |
| Publix Super Markets        | 5     | 55,747 |
| Hallmark                    | 6-8   | 7,500  |
| Hair Cuttery                | 9     | 1,176  |
| Mr. Chang's                 | 10    | 979    |
| Golden Crust                | 11    | 1,347  |
| Dry Clean USA               | 12    | 994    |
| Dunkin Donuts               | 13-14 | 1,900  |
| Bonita's Boutique           | 15    | 950    |
| Verizon                     | 16    | 750    |
| Sally Beauty                | 17    | 1,400  |
| Orange Theory               | 18-19 | 3,150  |
| Office Depot                | 22a   | 16,050 |
| Party City                  | 22b   | 11,317 |
| 9 Lives Cat Hospital        | 23    | 988    |
| Smoothie King               | 24    | 750    |
| Nail Depot                  | 25-26 | 1,769  |
| Dr. Randall Califf, D.D.SPA | 27    | 1,397  |
| Beauty Café                 | 28    | 1,097  |
| First Watch                 | 29    | 3,300  |
| Michael's                   | A-1   | 25,936 |
| Five Below                  | A-2   | 12,386 |
| Homegoods                   | В     | 25,210 |
| Ross Dress For Less         | С     | 30,190 |
| Chick-Fil-a                 | OP-1  | 3,931  |
|                             |       |        |

Best-in-class service and value creation through diligent, return-driven property management, leasing, development, and construction management

This site plan shows the approximate location, square footage, and configuration of the shopping center and adjacent areas, and is only illustrative of the size and relationship of the stores and common areas generally, all of which are subject to change. The showing of any names of tenants, parking spaces, square footage, curb-cuts or traffic controls shall not be deemed to be a representation or warranty that any tenants will be at the shopping center, the square footage is accurate, or that any parking spaces, curb-cuts or traffic controls do or will continue to exist. Moreover, any demographics set forth in this flyer are for illustrative purposed only and shall not be deemed a representation by Landlord or their accuracy.