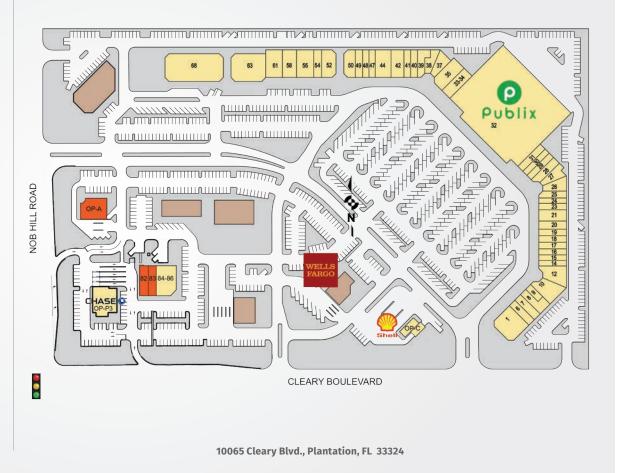

## PUBLIX AT PLANTATION PROMENADE

| Panera Bread1-54,800Park's Martial Arts33-342,4Menchie's FrozenOrange Theory35-362,7Yogurt61,400Supercuts, Inc371,1Wish And Shoes71,392My Florida PC381,1The Salt Nest81,350Vito's Gourmet Pizza391,1Sonia's Shoe1Lily Nails401,1Repair & Alterations9750Eli And Pearl411,1John G. Sarris DMD, PA102,916Broadway Bagels North42-432,8Paints N Cocktails141,050Fresh Floor44-463,8                                                                                                                                                                                                                                                                                                                                                                                                                                                                                                                                                                                                                                                                                                                                                                                                                                                                                                                                                                                                                                                                                                                                                                                                                                                                                                                                                                                                                                                                                                                                                                                                                                                                                                                              |
|----------------------------------------------------------------------------------------------------------------------------------------------------------------------------------------------------------------------------------------------------------------------------------------------------------------------------------------------------------------------------------------------------------------------------------------------------------------------------------------------------------------------------------------------------------------------------------------------------------------------------------------------------------------------------------------------------------------------------------------------------------------------------------------------------------------------------------------------------------------------------------------------------------------------------------------------------------------------------------------------------------------------------------------------------------------------------------------------------------------------------------------------------------------------------------------------------------------------------------------------------------------------------------------------------------------------------------------------------------------------------------------------------------------------------------------------------------------------------------------------------------------------------------------------------------------------------------------------------------------------------------------------------------------------------------------------------------------------------------------------------------------------------------------------------------------------------------------------------------------------------------------------------------------------------------------------------------------------------------------------------------------------------------------------------------------------------------------------------------------|
| Yogurt61,400Supercuts, Inc371,Wish And Shoes71,392My Florida PC381,The Salt Nest81,350Vito's Gourmet Pizza391,Sonia's Shoe1,400Lily Nails401,Repair & Alterations9750Eli And Pearl411,John G. Sarris DMD, PA102,916Broadway Bagels North42-432,Berksshire HathawayHome Service12-132,765Fresh FloorKitchen & Bath44-463,                                                                                                                                                                                                                                                                                                                                                                                                                                                                                                                                                                                                                                                                                                                                                                                                                                                                                                                                                                                                                                                                                                                                                                                                                                                                                                                                                                                                                                                                                                                                                                                                                                                                                                                                                                                       |
| Wish And Shoes71,392My Florida PC381,7The Salt Nest81,350Vito's Gourmet Pizza391,1Sonia's Shoe1,350Vito's Gourmet Pizza391,1Repair & Alterations9750Lily Nails401,1John G. Sarris DMD, PA102,916Broadway Bagels North42-432,Berksshire HathawayHome Service12-132,765Fresh FloorKitchen & Bath44-463,Paints N Cocktails141,050100100100100100                                                                                                                                                                                                                                                                                                                                                                                                                                                                                                                                                                                                                                                                                                                                                                                                                                                                                                                                                                                                                                                                                                                                                                                                                                                                                                                                                                                                                                                                                                                                                                                                                                                                                                                                                                  |
| And Barlow and Angel |
| Sonia's ShoeLily Nails401,Repair & Alterations9750Eli And Pearl411,John G. Sarris DMD, PA102,916Broadway Bagels North42-432,Berksshire HathawayFresh FloorFresh FloorKitchen & Bath44-463,Paints N Cocktails141.0501.051.051.05                                                                                                                                                                                                                                                                                                                                                                                                                                                                                                                                                                                                                                                                                                                                                                                                                                                                                                                                                                                                                                                                                                                                                                                                                                                                                                                                                                                                                                                                                                                                                                                                                                                                                                                                                                                                                                                                                |
| Repair & Alterations9750Lify Naits401,John G. Sarris DMD, PA102,916Eli And Pearl411,Berksshire HathawayBroadway Bagels North42-432,Home Service12-132,765Fresh FloorPaints N Cocktails141.050Kitchen & Bath44-46                                                                                                                                                                                                                                                                                                                                                                                                                                                                                                                                                                                                                                                                                                                                                                                                                                                                                                                                                                                                                                                                                                                                                                                                                                                                                                                                                                                                                                                                                                                                                                                                                                                                                                                                                                                                                                                                                               |
| John G. Sarris DMD, PA 10 2,916<br>Berksshire Hathaway<br>Home Service 12-13 2,765<br>Paints N Cocktails 14 1.050<br>Broadway Bagels North 42-43 2,<br>Fresh Floor<br>Kitchen & Bath 44-46 3,                                                                                                                                                                                                                                                                                                                                                                                                                                                                                                                                                                                                                                                                                                                                                                                                                                                                                                                                                                                                                                                                                                                                                                                                                                                                                                                                                                                                                                                                                                                                                                                                                                                                                                                                                                                                                                                                                                                  |
| Berksshire Hathaway<br>Home Service 12-13 2,765<br>Paints N Cocktails 14 1.050<br>Broadway Bagels North 42-43 2,<br>Fresh Floor<br>Kitchen & Bath 44-46 3,                                                                                                                                                                                                                                                                                                                                                                                                                                                                                                                                                                                                                                                                                                                                                                                                                                                                                                                                                                                                                                                                                                                                                                                                                                                                                                                                                                                                                                                                                                                                                                                                                                                                                                                                                                                                                                                                                                                                                     |
| Home Service 12-13 2,765 Fresh Floor<br>Paints N Cocktails 14 1.050 Kitchen & Bath 44-46 3,                                                                                                                                                                                                                                                                                                                                                                                                                                                                                                                                                                                                                                                                                                                                                                                                                                                                                                                                                                                                                                                                                                                                                                                                                                                                                                                                                                                                                                                                                                                                                                                                                                                                                                                                                                                                                                                                                                                                                                                                                    |
| Paints N Cocktails 14 1.050                                                                                                                                                                                                                                                                                                                                                                                                                                                                                                                                                                                                                                                                                                                                                                                                                                                                                                                                                                                                                                                                                                                                                                                                                                                                                                                                                                                                                                                                                                                                                                                                                                                                                                                                                                                                                                                                                                                                                                                                                                                                                    |
| AT&T Wireless 47 1.                                                                                                                                                                                                                                                                                                                                                                                                                                                                                                                                                                                                                                                                                                                                                                                                                                                                                                                                                                                                                                                                                                                                                                                                                                                                                                                                                                                                                                                                                                                                                                                                                                                                                                                                                                                                                                                                                                                                                                                                                                                                                            |
| Strech Zone 15 1,050 The Closet Trading Co. 48 1,                                                                                                                                                                                                                                                                                                                                                                                                                                                                                                                                                                                                                                                                                                                                                                                                                                                                                                                                                                                                                                                                                                                                                                                                                                                                                                                                                                                                                                                                                                                                                                                                                                                                                                                                                                                                                                                                                                                                                                                                                                                              |
| Home Care Assistance 16 1,050<br>Dry Clean USA 49 1,                                                                                                                                                                                                                                                                                                                                                                                                                                                                                                                                                                                                                                                                                                                                                                                                                                                                                                                                                                                                                                                                                                                                                                                                                                                                                                                                                                                                                                                                                                                                                                                                                                                                                                                                                                                                                                                                                                                                                                                                                                                           |
| Sapphire Blend 17 1,050 Amazing Asian Bistro 50-51 2,                                                                                                                                                                                                                                                                                                                                                                                                                                                                                                                                                                                                                                                                                                                                                                                                                                                                                                                                                                                                                                                                                                                                                                                                                                                                                                                                                                                                                                                                                                                                                                                                                                                                                                                                                                                                                                                                                                                                                                                                                                                          |
| Green Paws Pet Market 18 1,050 4Ever Young 52 2,                                                                                                                                                                                                                                                                                                                                                                                                                                                                                                                                                                                                                                                                                                                                                                                                                                                                                                                                                                                                                                                                                                                                                                                                                                                                                                                                                                                                                                                                                                                                                                                                                                                                                                                                                                                                                                                                                                                                                                                                                                                               |
| Pool Centers, U.S.A. 19 1,050<br>Dance Theatre 54-57 4,                                                                                                                                                                                                                                                                                                                                                                                                                                                                                                                                                                                                                                                                                                                                                                                                                                                                                                                                                                                                                                                                                                                                                                                                                                                                                                                                                                                                                                                                                                                                                                                                                                                                                                                                                                                                                                                                                                                                                                                                                                                        |
| Subway 20 1,050 Orthodontic Center 58 2,                                                                                                                                                                                                                                                                                                                                                                                                                                                                                                                                                                                                                                                                                                                                                                                                                                                                                                                                                                                                                                                                                                                                                                                                                                                                                                                                                                                                                                                                                                                                                                                                                                                                                                                                                                                                                                                                                                                                                                                                                                                                       |
| Club Pilates 21 2,100<br>Huntington Learning                                                                                                                                                                                                                                                                                                                                                                                                                                                                                                                                                                                                                                                                                                                                                                                                                                                                                                                                                                                                                                                                                                                                                                                                                                                                                                                                                                                                                                                                                                                                                                                                                                                                                                                                                                                                                                                                                                                                                                                                                                                                   |
| The Blow Out 23 1,050 Center 61-62 2,                                                                                                                                                                                                                                                                                                                                                                                                                                                                                                                                                                                                                                                                                                                                                                                                                                                                                                                                                                                                                                                                                                                                                                                                                                                                                                                                                                                                                                                                                                                                                                                                                                                                                                                                                                                                                                                                                                                                                                                                                                                                          |
| Promenade Optical 24 1,050 VCA Animal Hospital 63-67 6,                                                                                                                                                                                                                                                                                                                                                                                                                                                                                                                                                                                                                                                                                                                                                                                                                                                                                                                                                                                                                                                                                                                                                                                                                                                                                                                                                                                                                                                                                                                                                                                                                                                                                                                                                                                                                                                                                                                                                                                                                                                        |
| Promenade Jewelers 25 1,350 Kinder Clues Academy 68 10,0                                                                                                                                                                                                                                                                                                                                                                                                                                                                                                                                                                                                                                                                                                                                                                                                                                                                                                                                                                                                                                                                                                                                                                                                                                                                                                                                                                                                                                                                                                                                                                                                                                                                                                                                                                                                                                                                                                                                                                                                                                                       |
| Clean Juice 26 1,590 Available 82 1                                                                                                                                                                                                                                                                                                                                                                                                                                                                                                                                                                                                                                                                                                                                                                                                                                                                                                                                                                                                                                                                                                                                                                                                                                                                                                                                                                                                                                                                                                                                                                                                                                                                                                                                                                                                                                                                                                                                                                                                                                                                            |
| Florida Dance Sport 27 1,590 Available 83 1.                                                                                                                                                                                                                                                                                                                                                                                                                                                                                                                                                                                                                                                                                                                                                                                                                                                                                                                                                                                                                                                                                                                                                                                                                                                                                                                                                                                                                                                                                                                                                                                                                                                                                                                                                                                                                                                                                                                                                                                                                                                                   |
| Stix Oriental 28 1,550 Urgent Med 84-86 3,                                                                                                                                                                                                                                                                                                                                                                                                                                                                                                                                                                                                                                                                                                                                                                                                                                                                                                                                                                                                                                                                                                                                                                                                                                                                                                                                                                                                                                                                                                                                                                                                                                                                                                                                                                                                                                                                                                                                                                                                                                                                     |
| Plantation Spinal Available OP-A 3.                                                                                                                                                                                                                                                                                                                                                                                                                                                                                                                                                                                                                                                                                                                                                                                                                                                                                                                                                                                                                                                                                                                                                                                                                                                                                                                                                                                                                                                                                                                                                                                                                                                                                                                                                                                                                                                                                                                                                                                                                                                                            |
| Care Center 31 1,200 Shell Oil OP-C 1,                                                                                                                                                                                                                                                                                                                                                                                                                                                                                                                                                                                                                                                                                                                                                                                                                                                                                                                                                                                                                                                                                                                                                                                                                                                                                                                                                                                                                                                                                                                                                                                                                                                                                                                                                                                                                                                                                                                                                                                                                                                                         |
| Publix Super Markets 32 48,555 JP Morgan Chase OP-P3 4,                                                                                                                                                                                                                                                                                                                                                                                                                                                                                                                                                                                                                                                                                                                                                                                                                                                                                                                                                                                                                                                                                                                                                                                                                                                                                                                                                                                                                                                                                                                                                                                                                                                                                                                                                                                                                                                                                                                                                                                                                                                        |

This site plan shows the approximate location, square footage, and configuration of the shopping center and adjacent areas, and is only illustrative of the size and relationship of the stores and common areas generally, all of which are subject to change. The showing of any names of tenants, parking spaces, square footage, curb-cuts or traffic controls shall not be deemed to be a representation or warranty that any tenants will be at the shopping center, the square footage is accurate, or that any parking spaces, curb-cuts or traffic controls do or will continue to exist. Moreover, any demographics set forth in this flyer are for illustrative purposed only and shall not be deemed a representation by Landlord or their accuracy.