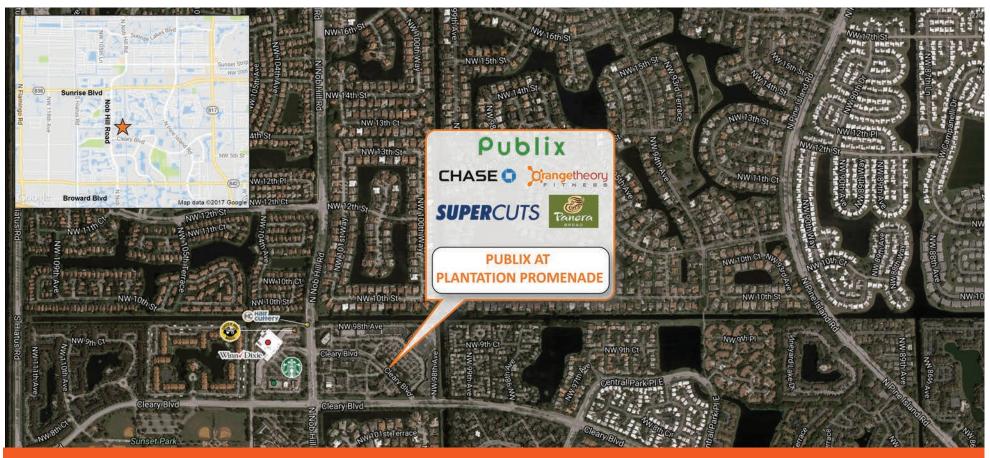

# PUBLIX AT PLANTATION PROMENADE

## PLANTATION, FL

10065 Cleary Blvd., Plantation, FL 33324

This upscale neighborhood center is located at the southeast corner of Nob Hill Rd. and Cleary Blvd. Along with the traffic generated by the Publix Supermarket, tenants at the center benefit from a dense, affluent trade area with a multitude of nearby homes, schools and apartments in the market. The Publix enjoys especially robust sales and generates heavy traffic, further contributing to the neighboring tenants' success. Other notable tenants include Club Pilates, Orangetheory Fitness, Panera Bread and Menchie's Frozen Yogurt. Best-in-class service and value creation through diligent, return-driven property management, leasing, development, and construction management