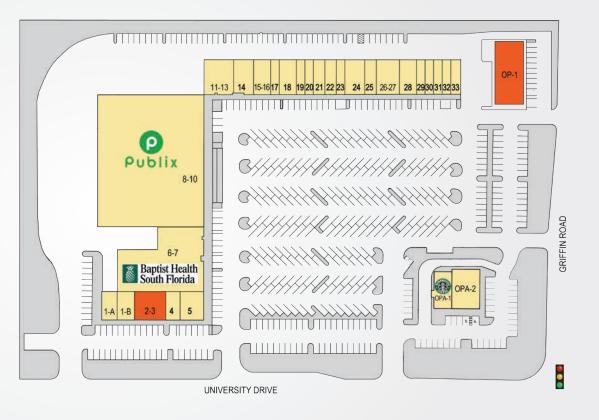

## DAVIE SHOPPING CENTER

| TENANTO                     |       |        | TEMANTO                   |       |       |
|-----------------------------|-------|--------|---------------------------|-------|-------|
| TENANTS                     | UNIT  | SF     | TENANTS                   | UNIT  | SF    |
| Verizon Store               | 1-A   | 1,435  | Jet's Pizza               | 24    | 1,900 |
| Kub Kao Thai & Sushi        | 1-B   | 1,442  | Gran Salon                | 25    | 1,214 |
| Coming Available            | 2-3   | 2,750  | Leslie's Poolmart         | 26-27 | 2,400 |
| Davie Advanced<br>Dentistry | 4     | 1,250  | A Caruana &<br>Associates | 28    | 1,782 |
| Mercantil Bank              | 5     | 2,065  | Jimmy Johns               | 29    | 900   |
| Baptist Outpatient          | 6-7   | 14,212 | Gourmet Subs              |       |       |
| Services                    |       |        | The UPS Store             | 30    | 900   |
| Publix Super Markets        | 8-10  | 47,113 | Burger Hive               | 31    | 909   |
| H&R Block                   | 11-13 | 3,000  | The Ticket Clinic         | 32    | 909   |
| Champion Zone Fitness       | 14    | 2,082  | University Podiatry       | 33    | 1,200 |
| Dr. Richard A. Norman       | 15-16 | 1,836  | Available                 | OP-1  | 5,500 |
| MCM Cleaners                | 17    | 918    | (former restaurant)       |       |       |
| New Nails                   | 18    | 1,742  | Starbucks                 | OPA-1 | 2,300 |
| Orient Chief                | 19    | 900    | My EyeLab                 | OPA-2 | 3,220 |
|                             |       |        |                           |       |       |
| Estrella Insurance          | 20    | 915    |                           |       |       |
| Supercuts                   | 21    | 1,200  |                           |       |       |
| Supplement<br>Warehouse     | 22    | 1,188  |                           |       |       |
| 1 Repair Center             | 23    | 705    |                           |       |       |
|                             |       |        |                           |       |       |

SOUTHEAST CENTERS

This site plan shows the approximate location, square footage, and configuration of the shopping center and adjacent areas, and is only illustrative of the size and relationship of the stores and common areas generally, all of which are subject to change. The showing of any names of tenants, parking spaces, square footage, curb-cuts or traffic controls shall not be deemed to be a representation or warranty that any tenants will be at the shopping center, the square footage is accurate, or that any parking spaces, curb-cuts or traffic controls do or will continue to exist. Moreover, any demographics set forth in this flyer are for illustrative purposed only and shall not be deemed a representation by Landlord or their accuracy.