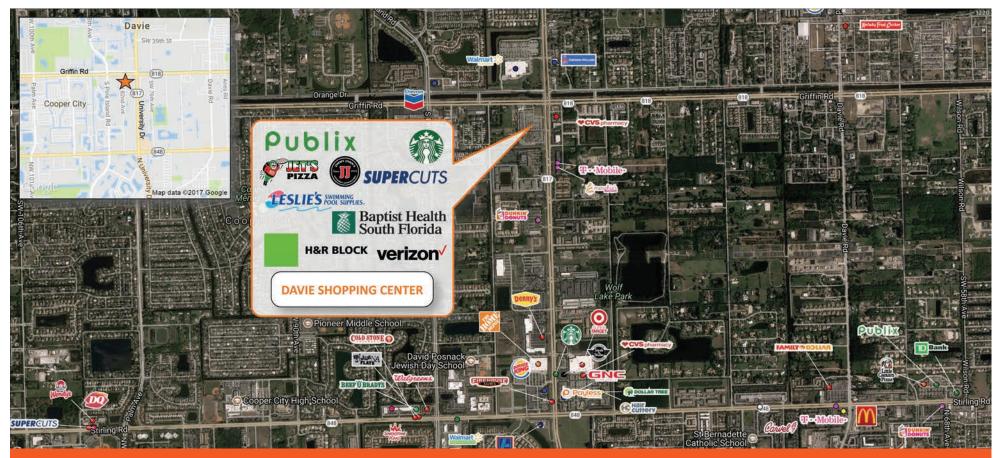

4701 S. University Drive, Davie, FL 33328

Located on the SW corner of S. University Dr. and Griffin Rd., this established Publix center is situated in the heart of the Davie submarket. The Publix recently underwent a complete renovation that upgraded the store both inside and out resulting in an increase of customer traffic to the center. Other national retailers at the center include Starbucks, My Eyelab, Verizon Wireless retailer, Jimmy Johns and Leslie's Pools. All tenants at **Davie Shopping Center** benefit from combined daily traffic counts of nearly 100,000 vehicles per day as well as convenient ingress and egress on both major thoroughfares. Best-in-class service and value creation through diligent, return-driven property management, leasing, development, and construction management