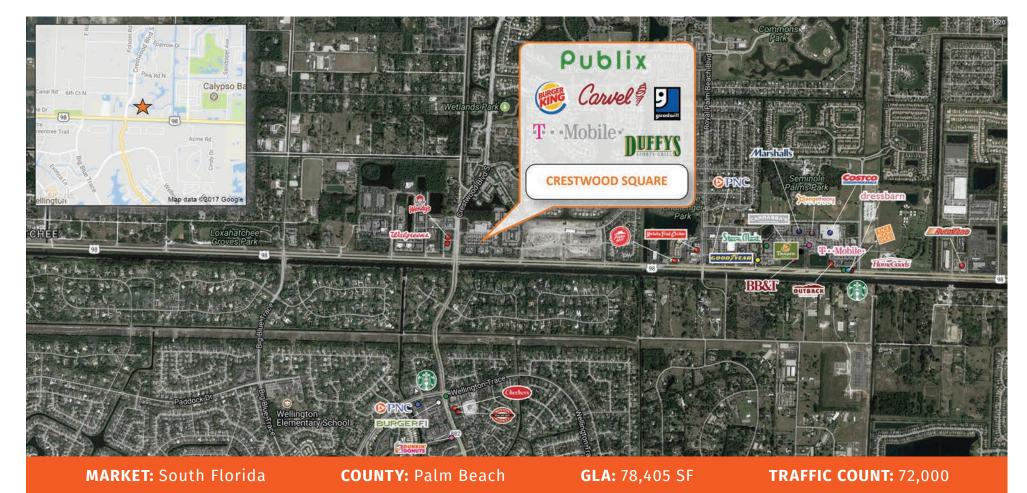

**Crestwood Square**, a 78,000 sf shopping center is located on the NEC of Southern Blvd and Crestwood Blvd, in the Village of Royal Palm Beach, just adjacent to the affluent community of Wellington. The center is anchored by a 51,000 sf, high volume Publix Super Market, and other notable tenants include Duffy's Sport's Bar, Carvel Ice Cream, and T- Mobile.