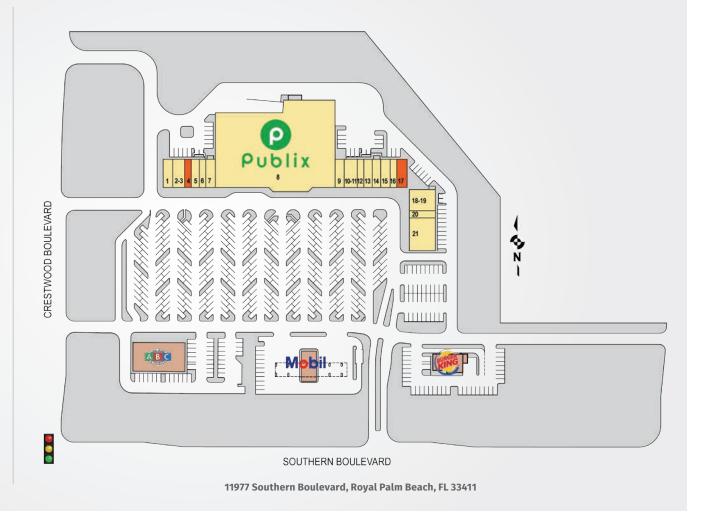

## CRESTWOOD SQUARE

| Goodwill<br>Sal's Italian                                                              | 1                                    | 1,300                         |
|----------------------------------------------------------------------------------------|--------------------------------------|-------------------------------|
| Sal's Italian                                                                          |                                      | .,                            |
| Retaurant                                                                              | 2-3                                  | 1,950                         |
| Available                                                                              | 4                                    | 975                           |
| Dr. Farokh Jiveh, DDS                                                                  | 5                                    | 1,300                         |
| Carter Home Health                                                                     | 6                                    | 975                           |
| Hearing Center                                                                         | 7                                    | 1,300                         |
| Publix Super<br>Markets                                                                | 8                                    | 51,420                        |
| Home Run<br>Real Estate                                                                | 9                                    | 1,300                         |
| Nail Salon                                                                             | 10-11                                | 1,950                         |
| China Hut                                                                              | 12                                   | 975                           |
| Γ-Mobile                                                                               | 13                                   | 1,471                         |
| Vietnamese<br>Restaurant                                                               | 14                                   | 1,454                         |
| Carvel Ice Cream                                                                       | 15                                   | 1,300                         |
| Edward D. Jones                                                                        | 16                                   | 975                           |
| Available                                                                              | 17                                   | 1,300                         |
| Comprehensive Hand                                                                     | 18-19                                | 2,100                         |
| Smart Laundry                                                                          | 20                                   | 900                           |
| Duffy's                                                                                | 21                                   | 5,460                         |
| Restaurant Carvel Ice Cream Edward D. Jones Available Comprehensive Hand Smart Laundry | 15<br>16<br><b>17</b><br>18-19<br>20 | 1,3<br>9<br><b>1,3</b><br>2,1 |

Best-in-class service and value creation through diligent, return-driven property management, leasing, development, and construction management

This site plan shows the approximate location, square footage, and configuration of the shopping center and adjacent areas, and is only illustrative of the size and relationship of the stores and common areas generally, all of which are subject to change. The showing of any names of tenants, parking spaces, square footage, curb-cuts or traffic controls shall not be deemed to be a representation or warranty that any tenants will be at the shopping center, the square footage is accurate, or that any parking spaces, curb-cuts or traffic controls do or will continue to exist. Moreover, any demographics set forth in this flyer are for illustrative purposed only and shall not be deemed a representation by Landlord or their accuracy.