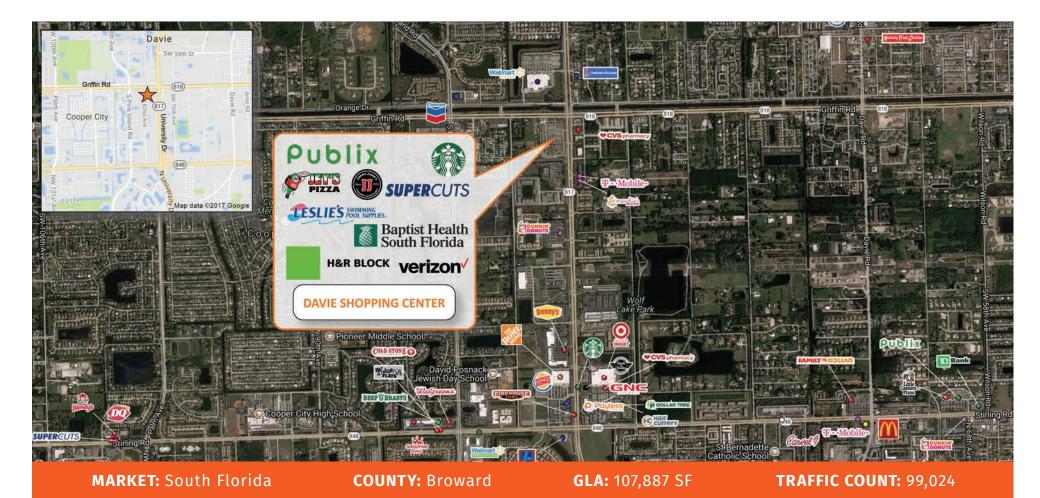

## DAVIE SHOPPING CENTER

DAVIE, FL

4701 S. University Drive, Davie, FL 33328

|         | TOTAL POPULATION | MEDIAN<br>AGE | AVG. HH<br>INCOME |  |
|---------|------------------|---------------|-------------------|--|
| 1 MILE  | 10,823           | 36.7          | \$86,599          |  |
| 3 MILES | 119,106          | 38.3          | \$88,953          |  |
| 5 MILES | 356,386          | 39.1          | \$92,515          |  |

Located on the SW corner of S. University Dr. and Griffin Rd., this established Publix center is situated in the heart of the Davie submarket. The Publix recently underwent a complete renovation that upgraded the store both inside and out resulting in an increase of customer traffic to the center. Other national retailers at the center include Starbucks, My Eyelab, Verizon Wireless retailer, Jimmy Johns and Leslie's Pools. All tenants at **Davie Shopping Center** benefit from combined daily traffic counts of nearly 100,000 vehicles per day as well as convenient ingress and egress on both major thoroughfares.