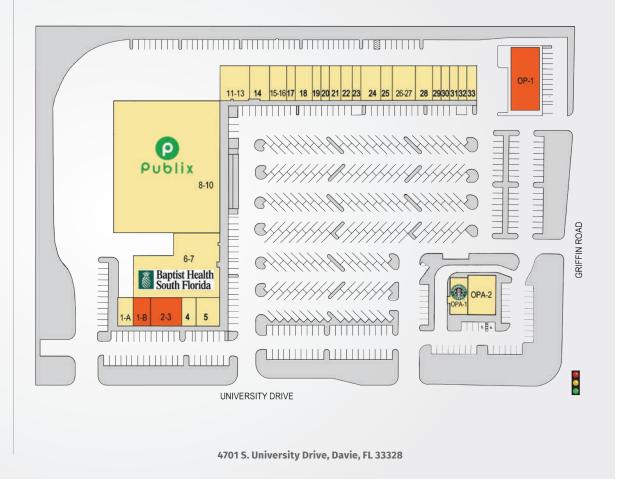

## DAVIE SHOPPING CENTER

| TENANTS                     | UNIT  | SF     | TENANTS                     | UNIT  | SF    |
|-----------------------------|-------|--------|-----------------------------|-------|-------|
| Verizon Store               | 1-A   | 1,435  | Jet's Pizza                 | 24    | 1,900 |
| Available                   | 1-B   | 1,442  | Gran Salon                  | 25    | 1,214 |
| (former restaurant)         |       |        | Leslie's Poolmart           | 26-27 | 2,400 |
| Coming Available            | 2-3   | 2,750  | A Caruana &                 | 28    | 1,782 |
| Davie Advanced<br>Dentistry | 4     | 1,250  | Associates                  |       |       |
| Mercantil Bank              | 5     | 2,065  | Jimmy Johns<br>Gourmet Subs | 29    | 900   |
| Baptist Outpatient          | 6-7   | 14,212 | The UPS Store               | 30    | 900   |
| Services                    |       |        | Burger Hive                 | 31    | 909   |
| Publix Super Markets        | 8-10  | 47,113 | The Ticket Clinic           | 32    | 909   |
| H&R Block                   | 11-13 | 3,000  | University Podiatry         | 33    | 1,200 |
| Champion Zone Fitness       | 14    | 2,082  | Available                   | OP-1  | 5,500 |
| Dr. Richard A. Norman       | 15-16 | 1,836  | (former restaurant)         | OP-1  | 5,500 |
| MCM Cleaners                | 17    | 918    | Starbucks                   | OPA-1 | 2,300 |
| New Nails                   | 18    | 1,742  | My EyeLab                   | OPA-2 | 3,220 |
| Orient Chief                | 19    | 900    |                             |       |       |
| Estrella Insurance          | 20    | 915    |                             |       |       |
| Supercuts                   | 21    | 1,200  |                             |       |       |
| Supplement<br>Warehouse     | 22    | 1,188  |                             |       |       |
| 1 Repair Center             | 23    | 705    |                             |       |       |

Best-in-class service and value creation through diligent, return-driven property management, leasing, development, and construction management

This site plan shows the approximate location, square footage, and configuration of the shopping center and adjacent areas, and is only illustrative of the size and relationship of the stores and common areas generally, all of which are subject to change. The showing of any names of tenants, parking spaces, square footage, curb-cuts or traffic controls shall not be deemed to be a representation or warranty that any tenants will be at the shopping center, the square footage is accurate, or that any parking spaces, curb-cuts or traffic controls do or will continue to exist. Moreover, any demographics set forth in this flyer are for illustrative purposed only and shall not be deemed a representation by Landlord or their accuracy.