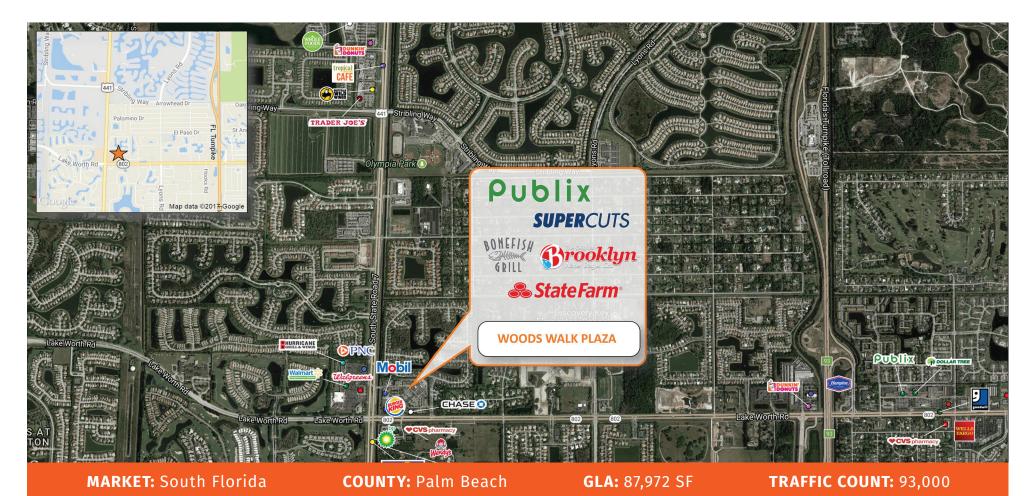

This 88,000 sf shopping center is located at the NEC of Lake Worth Road and State Road 7, a highly trafficked intersection in the City of Lake Worth. The center is anchored by a 48,000 sf, high volume Publix Super Market, and the tenant roster is complemented Original Brooklyn Water Bagel, Subway, Supercuts and State Farm Insurance, among others. The center is situated in a high density residential area proximate to the affluent community of Wellington.