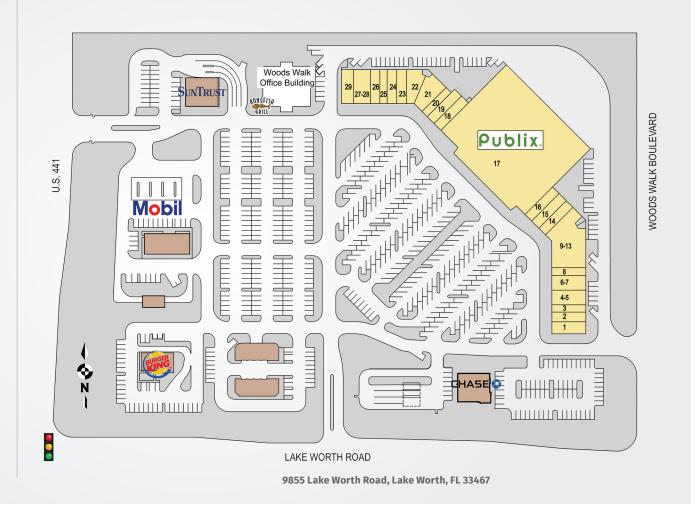

## **WOODS WALK PLAZA**

| TENANTS                           | UNIT  | SF     |
|-----------------------------------|-------|--------|
| Core Evolution                    | 1     | 1,750  |
| Super Nail/Spa                    | 2     | 1,050  |
| WD Hair Salon                     | 3     | 1,050  |
| Cucina Moderna                    | 4-5   | 2,100  |
| Mark Dew                          | 6-7   | 2,800  |
| Woodswalk Family Dentistry        | 8     | 1,400  |
| Renal Care Centers<br>Corporation | 9-13  | 7,565  |
| Korum Chiropractic Center, P.A.   | 14    | 1,200  |
| Hunter Dry Cleaners               | 15    | 1,200  |
| U.S. Pak N Ship                   | 16    | 1,200  |
| Publix Super Markets              | 17    | 48,555 |
| Gold Coast Liquors                | 18    | 1,600  |
| Shingo's                          | 19    | 1,600  |
| Dora's Ice Cream                  | 20    | 1,400  |
| Howard Shullman                   | 21    | 2,122  |
| Connies Consignment               | 22    | 1,930  |
| China King                        | 23    | 1,400  |
| Realty Associates                 | 24    | 1,400  |
| State Farm Insurance              | 25    | 1,400  |
| Supercuts                         | 26    | 1,050  |
| Brooklyn Water Bagels             | 27-28 | 2,450  |
| Mississippi Sweets BBQ            | 29    | 1,750  |