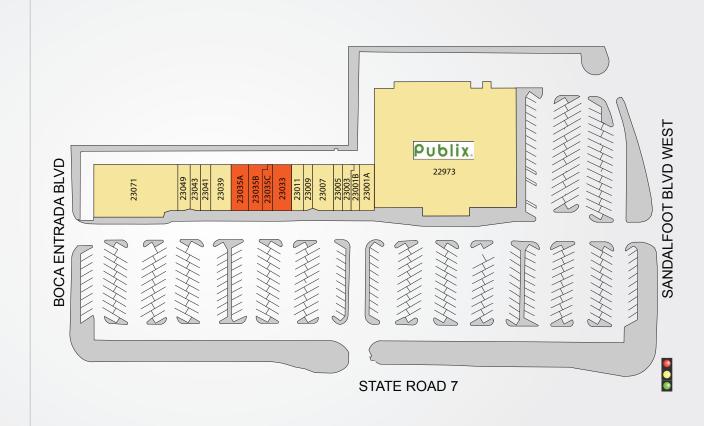

## **WEST BOCA PLAZA**

| TENANTS               | UNIT   | SF     |
|-----------------------|--------|--------|
| Publix Supermarkets   | 22973  | 39,906 |
| Nextgen Nails         | 23001A | 1,552  |
| Lucky's Frozen Yogurt | 23001B | 887    |
| Oriental Garden       | 23003  | 875    |
| Barber Shop           | 23005  | 1,100  |
| 441 Animal Hospital   | 23007  | 2,197  |
| Cricket Wireless      | 23009  | 971    |
| Little Caesars        | 23011  | 1,216  |
| Available             | 23033  | 2,095  |
| Available             | 23035A | 1,750  |
| Available             | 23035B | 1,568  |
| Available             | 23035C | 992    |
| La Perrada Del Gordo  | 23039  | 2,157  |
| Roland Dentistry      | 23041  | 1,088  |
| Liberty Tax           | 23043  | 1,075  |
| Tropical Juice        | 23049  | 1,294  |
| Holy Cross            | 23071  | 10,000 |

Best-in-class service and value creation through diligent, return-driven property management, leasing, development, and construction management

This site plan shows the approximate location, square footage, and configuration of the shopping center and adjacent areas, and is only illustrative of the size and relationship of the stores and common areas generally, all of which are subject to change. The showing of any names of tenants, parking spaces, square footage, curb-cuts or traffic controls shall not be deemed to be a representation or warranty that any tenants will be at the shopping center, the square footage is accurate, or that any parking spaces, curb-cuts or traffic controls do or will continue to exist. Moreover, any demographics set forth in this flyer are for illustrative purposed only and shall not be deemed a representation by Landlord or their accuracy.