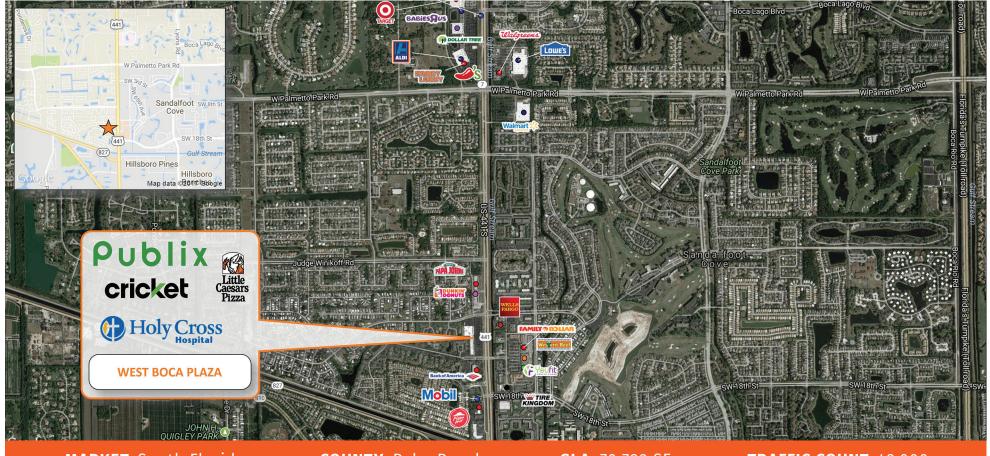

## **WEST BOCA PLAZA**

22973 State Road 7, Boca Raton, FL 33428

**COUNTY:** Palm Beach

**GLA:** 70,723 SF

**TRAFFIC COUNT:** 49,000

|         | TOTAL POPULATION | MEDIAN<br>AGE | AVG. HH<br>INCOME |
|---------|------------------|---------------|-------------------|
| 1 MILE  | 21,503           | 40.6          | \$68,120          |
| 3 MILES | 103,929          | 43.4          | \$92,505          |
| 5 MILES | 263,685          | 45.4          | \$94,236          |

22973 State Road 7, Boca Raton, FL 33428

West Boca Plaza is a recently remodeled Publix anchored center located on State Road 7 (US 441) and Marina Blvd in West Boca Raton. The center is 70,000sf with direct visibility to heavily travelled SR 7 (US 441). Other key tenants include a 10,000sf Holy Cross Hospital Urgent Care, Cricket Wireless and Little Caesars Pizza. The property enjoys excellent assess and egress with plentiful parking.