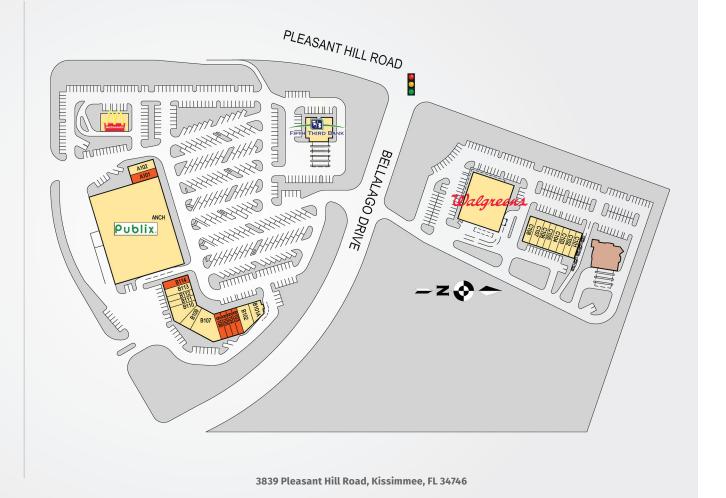

## VILLAGE SHOPS AT BELLALAGO

| TENANTS            | UNIT     | SF     |
|--------------------|----------|--------|
| Available          | A101     | 1,633  |
| Sprint             | A102     | 1,680  |
| Publix             | ANCH     | 45,600 |
| Subway             | B101A    | 1,424  |
| Bellalago          |          |        |
| Veterinary         | B101B    | 2,132  |
| Available          | B103     | 1,050  |
| Available          | B104     | 1,050  |
| Available          | B105     | 1,050  |
| Available          | B106     | 1,195  |
| Beef 'O' Brady's   | B107     | 4,127  |
| Lin's Dragon China | B109     | 1,527  |
| Raise The Barre    | B110     | 2,300  |
| Hair Cuttery       | B111     | 1,050  |
| Wright Cleaners    | B112     | 1,050  |
| Bella Nails        | B113     | 1,400  |
| Available          | B114     | 1,400  |
| Mighty Wings       | C101     | 1,446  |
| New Era Barbers    | C102     | 962    |
| Urgent Care        | C103-107 | 6,259  |
| Papa Johns Pizza   | C108     | 1,400  |

Best-in-class service and value creation through diligent, return-driven property management, leasing, development, and construction management

This site plan shows the approximate location, square footage, and configuration of the shopping center and adjacent areas, and is only illustrative of the size and relationship of the stores and common areas generally, all of which are subject to change. The showing of any names of tenants, parking spaces, square footage, curb-cuts or traffic controls shall not be deemed to be a representation or warranty that any tenants will be at the shopping center, the square footage is accurate, or that any parking spaces, curb-cuts or traffic controls do or will continue to exist. Moreover, any demographics set forth in this flyer are for illustrative purposed only and shall not be deemed a representation by Landlord or their accuracy.