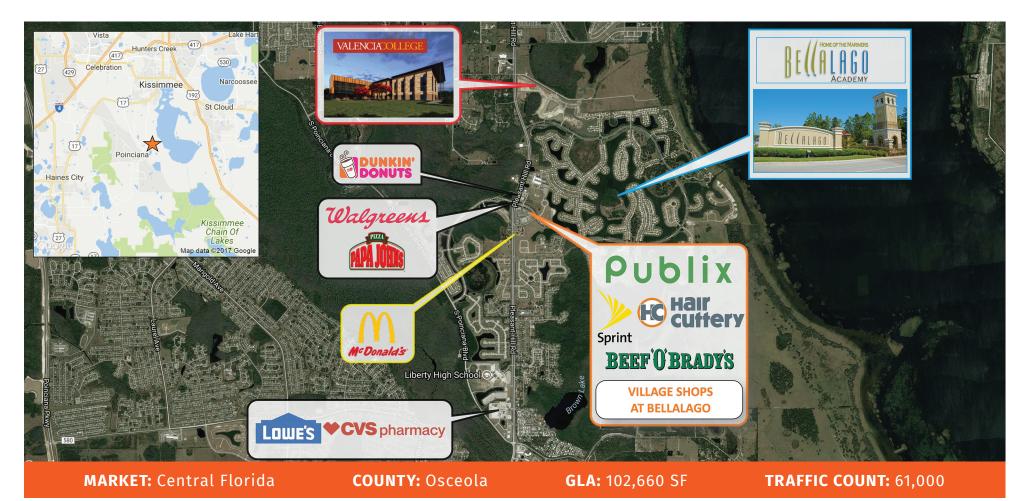

Located on the SE corner of Pleasant Hill Road and Bellalago Drive, this Publix-anchored shopping center services the Bellalago community – a 1,900-acre gated community along Lake Tohopekaliga. Valencia College is opening their new 65,000 square foot Poinciana Campus 1.2 miles north of Bellalago on Pleasant Hill Road in the Fall of 2017, with an estimated 3,500 students. With combined traffic counts of over 61,000+- vehicles per day, The Village Shops at Bellalago offers convenient ingress and egress to commuters and residents alike.

## VILLAGE SHOPS AT BELLALAGO

3839 Pleasant Hill Road, Kissimmee, FL 34746

|         | TOTAL POPULATION | MEDIAN<br>AGE | AVG. HH<br>INCOME |
|---------|------------------|---------------|-------------------|
| 1 MILE  | 4,513            | 35            | \$66,067          |
| 3 MILES | 32,965           | 35            | \$51,010          |
| 5 MILES | 74,295           | 37            | \$50,361          |