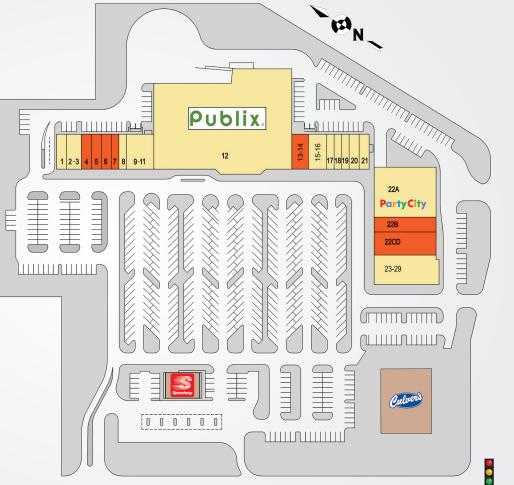

## TOWN CENTER SHOPS AT JENSEN BEACH

| TENANTS                      | UNIT  | SF     |
|------------------------------|-------|--------|
| Kja Liquors                  | 1     | 1,400  |
| Two Men And A Truck          | 2-3   | 2,100  |
| Available                    | 4     | 1,400  |
| Available                    | 5     | 1,088  |
| Available                    | 6     | 1,712  |
| Available                    | 7     | 1,050  |
| China Kitchen                | 8     | 1,050  |
| All Partners Network         | 9-11  | 3,850  |
| Publix Super Markets         | 12    | 51,420 |
| Available                    | 13-14 | 2,110  |
| Orange Theory                | 15-16 | 2,790  |
| Nails Trust                  | 17    | 1,050  |
| Florida Medical Hearing      | 18    | 1,050  |
| Signature Smiles             | 20    | 2,450  |
| Coastal Animal Hospital      | 21    | 1,400  |
| Party City                   | 22a   | 12,400 |
| Available                    | 22b   | 3,625  |
| Available                    | 22c-d | 5,800  |
| Osaka Japanese<br>Restaurant | 23-29 | 7,615  |
| Culver's                     | OP 2  | 4,400  |
|                              |       |        |

This site plan shows the approximate location, square footage, and configuration of the shopping center and adjacent areas, and is only illustrative of the size and relationship of the stores and common areas generally, all of which are subject to change. The showing of any names of tenants, parking spaces, square footage, curb-cuts or traffic controls shall not be deemed to be a representation or warranty that any tenants will be at the shopping center, the square footage is accurate, or that any parking spaces, curb-cuts or traffic controls do or will continue to exist. Moreover, any demographics set forth in this flyer are for illustrative purposed only and shall not be deemed a representation by Landlord or their accuracy.