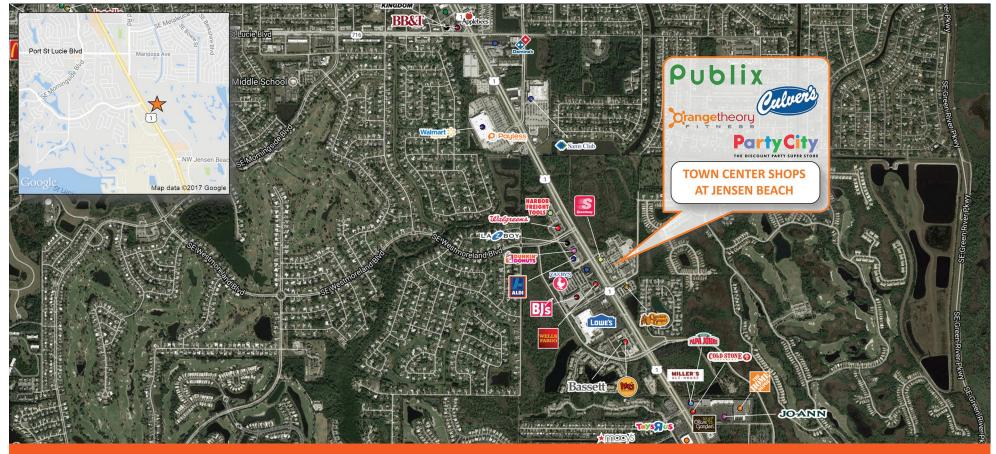

# TOWN CENTER SHOPS AT JENSEN BEACH

4231 NW Federal Highway, Jensen Beach, FL 34957

U.S. HIGHWAY 1 4231 NW Federal Highway, Jensen Beach, FL 34957

This center is located less than two miles north of the Treasure Coast Square Mall along bustling Federal Hwy and is home to Jensen Beach's largest Publix Supermarket and Party City. Additionally, Orangetheory Fitness and Culver's will be opening soon, attracting even more customer traffic to the center. Daily traffic counts average 51,000 vehicles. Pylon signage is available and space is available adjacent to Publix. Best-in-class service and value creation through diligent, return-driven property management, leasing, development, and construction management