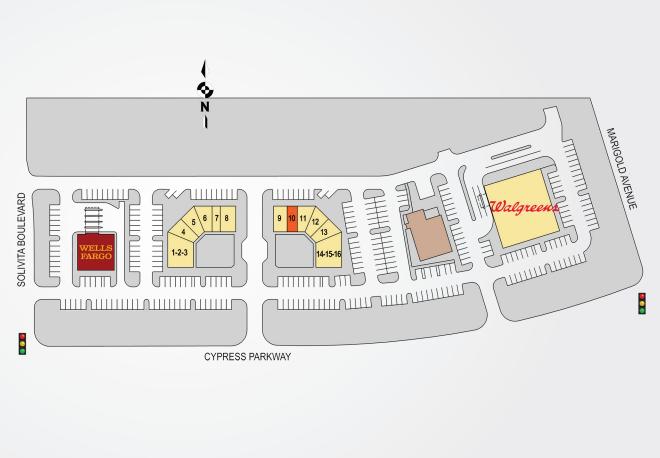

## SOLIVITA MARKETPLACE

| TENANTS                          | UNIT     | SF    |
|----------------------------------|----------|-------|
| UroGyn Specialists<br>Of Florida | 1-2-3    | 2,918 |
| Poinciana Insurance              | 4        | 1,268 |
| Sunset Cleaners                  | 5        | 1,268 |
| Queen's Nails                    | 6        | 1,268 |
| New Era Barber                   | 7        | 750   |
| Unidos Restaurant                | 8        | 1,500 |
| Little Caesar's Pizza            | 9        | 1,250 |
| Available                        | 10       | 1,000 |
| Williamsburg<br>Chiropractic     | 11       | 1,268 |
| Tabu Hair Salon                  | 12       | 1,268 |
| Chicken King<br>Restaurant       | 13       | 1,264 |
| Lin Garden<br>Restaurant         | 14-15-16 | 2,916 |

Best-in-class service and value creation through diligent, return-driven property management, leasing, development, and construction management

This site plan shows the approximate location, square footage, and configuration of the shopping center and adjacent areas, and is only illustrative of the size and relationship of the stores and common areas generally, all of which are subject to change. The showing of any names of tenants, parking spaces, square footage, curb-cuts or traffic controls shall not be deemed to be a representation or warranty that any tenants will be at the shopping center, the square footage is accurate, or that any parking spaces, curb-cuts or traffic controls do or will continue to exist. Moreover, any demographics set forth in this flyer are for illustrative purposed only and shall not be deemed a representation by Landlord or their accuracy.