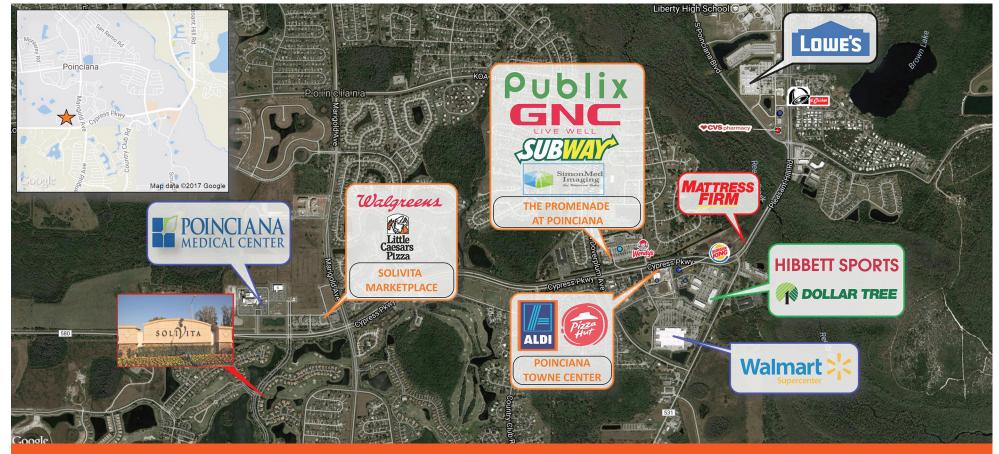

381 Cypress Parkway, Kissimmee, FL 34759

Located on the NW corner of Cypress Parkway and Marigold Ave, this busy little shopping center sits adjacent to the newly constructed Poinciana Medical Center and across from Solivita - a 4,300-acre 55+ community with 7,000+ residents. The plaza also sits at on of the access points for the new Poinciana Parkway, which has helped to alleviate traffic and provide access to the major highways. Tenants at Solivita Marketplace Shopping Center benefit from the combined daily traffic counts of 60,000+ vehicles per day.

## MARKET: Central Florida

**COUNTY:** Osceola

GLA: 38,473 SF

## TRAFFIC COUNT: 60,000

|         | TOTAL<br>POPULATION | MEDIAN<br>AGE | AVG. HH<br>INCOME |
|---------|---------------------|---------------|-------------------|
| 1 MILE  | 6,173               | 49            | \$48,454          |
| 3 MILES | 45,943              | 39            | \$46,897          |
| 5 MILES | 66,451              | 38            | \$48,245          |