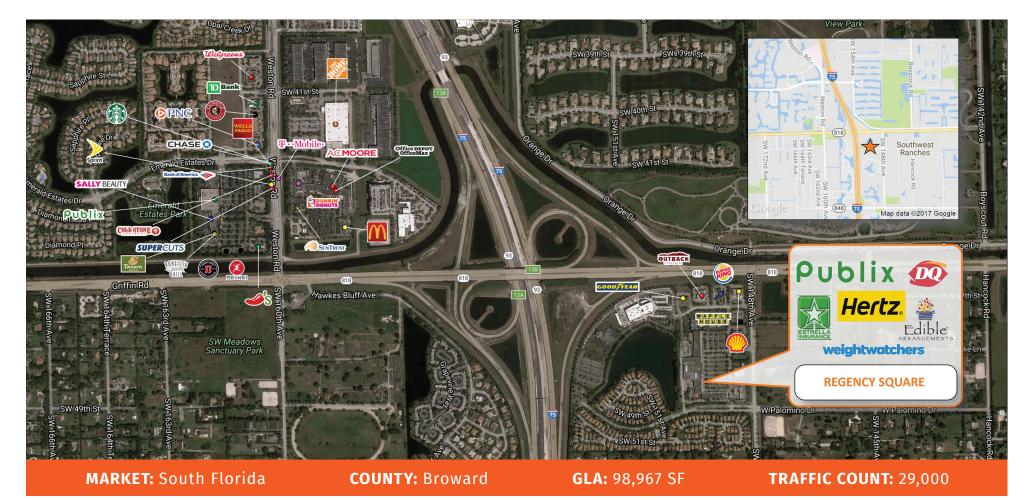

1,200

31 1,200

Sierra Dental

Goodwill

4901 S.W. 148th Avenue, Davie, FL 33330

Located on 148th Ave and Griffin Rd, Regency Square is conveniently positioned just east of I-75 in the affluent submarket of Southwest Ranches. Tenants at the center benefit from the high-income levels of surrounding households and an expansive customer base provided by the nearby interstate highway. The center is anchored by an established Publix supermarket, attracting the daily-needs customer and benefiting the surrounding tenant base.