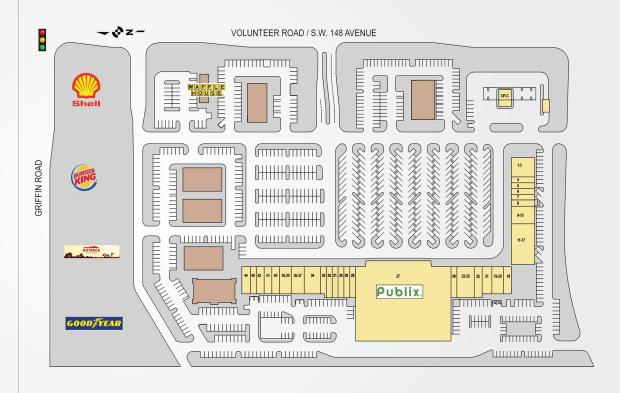

## **REGENCY SQUARE**

| TENANTS                        | UNIT  | SF     | TENANTS              | UNIT  | SF    |
|--------------------------------|-------|--------|----------------------|-------|-------|
| Wunder Bar                     |       |        | Florida Gun And      |       |       |
| Sports And Grill               | 1-3   | 3,000  | Police Supply        | 32    | 1,250 |
| Estrella Insurance             | 4     | 900    | US Pak N Ship        | 33    | 1,050 |
| TT Nails                       | 5     | 900    | Donato's Restorante  | 34    | 2,959 |
| Dairy Queen                    | 6     | 900    | Ortho Now            | 36-37 | 2,286 |
| Vit Wireless                   | 7     | 900    | ICM Veterinary Group | 38-39 | 2,100 |
| Hertz                          | 8     | 900    | Primo Liquors        | 40    | 1,400 |
| Massage Luxe                   | 9-10  | 2,700  | Edible Arrangements  | 41    | 1,400 |
| Little Hands On                |       |        | Asaka Karate School  | 42    | 1,400 |
| Learning                       | 11-17 | 6,300  | My Barber Shop       | 43    | 1,050 |
| Weight Watchers                | 18    | 1,400  | Suburban Pool        | 44    | 1,540 |
| Integrated Care                | 19-20 | 2,100  | U-Gas                | OP-C  | 1,027 |
| Shimuja Japanese<br>Restaurant | 21    | 1,750  |                      |       |       |
| Kuman Math & Reading           | 22    | 1,600  |                      |       |       |
| Dance Theatre<br>Of Broward    | 23-25 | 3,600  |                      |       |       |
| America's Dry Cleaner          | 26    | 1,200  |                      |       |       |
| Publix Super Markets           | 27    | 48,555 |                      |       |       |
| Hair Salon By Ju Salomao 28 1  |       | 1,200  |                      |       |       |
| Vapor World                    | 29    | 1,200  |                      |       |       |

1,200

31 1,200

Sierra Dental

Goodwill

4901 S.W. 148th Avenue, Davie, FL 33330

Located on 148th Ave and Griffin Rd, Regency Square is conveniently positioned just east of I-75 in the affluent submarket of Southwest Ranches. Tenants at the center benefit from the high-income levels of surrounding households and an expansive customer base provided by the nearby interstate highway. The center is anchored by an established Publix supermarket, attracting the daily-needs customer and benefiting the surrounding tenant base.