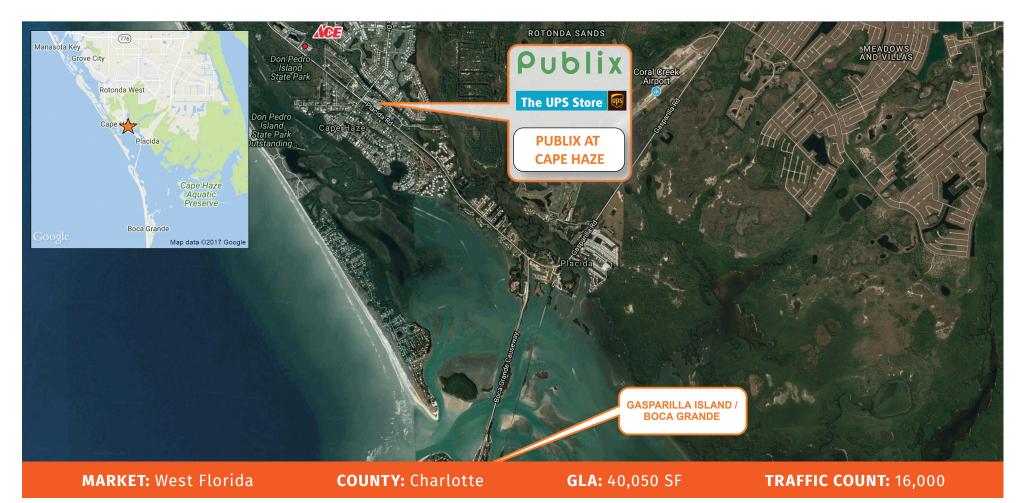

8725 Placida Road, Placida, FL 33946

This Center is situated on Placida Road, just north of the causeway to acclaimed Gasparilla Island. The primary trade area includes affluent Gasparilla Island, Boca Grande and Cape Haze. A private airport serving Gasparilla Island and the surrounding area is in operation approximately 4 miles southeast of the center. There are numerous waterfront townhomes under construction to the south of the center and 100 luxury homes under construction to the north of the center.