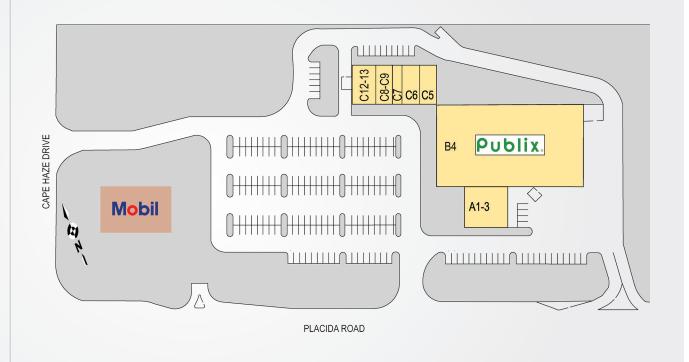

## PUBLIX AT CAPE HAZE

| TENANTS             | UNIT   | SF     |
|---------------------|--------|--------|
| BNT Liquors         | A1-3   | 4,063  |
| Publix              | B4     | 27,887 |
| Little Tony's Pizza | C5     | 1,200  |
| D.O. Nails          | C6     | 1,200  |
| The UPS Store       | C7     | 1,200  |
| Tarpon Real Estate  | C8-9   | 2,100  |
| Englewood Bank      | C12-13 | 2,400  |

Best-in-class service and value creation through diligent, return-driven property management, leasing, development, and construction management

This site plan shows the approximate location, square footage, and configuration of the shopping center and adjacent areas, and is only illustrative of the size and relationship of the stores and common areas generally, all of which are subject to change. The showing of any names of tenants, parking spaces, square footage, curb-cuts or traffic controls shall not be deemed to be a representation or warranty that any tenants will be at the shopping center, the square footage is accurate, or that any parking spaces, curb-cuts or traffic controls do or will continue to exist. Moreover, any demographics set forth in this flyer are for illustrative purposed only and shall not be deemed a representation by Landlord or their accuracy.