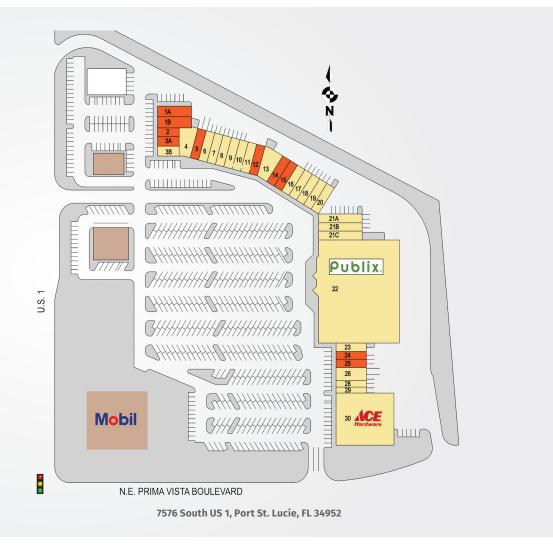

## PRIMA VISTA CROSSING

| TENANTS                 | UNIT | SF    | TENANTS              | UNIT   | SF     |
|-------------------------|------|-------|----------------------|--------|--------|
| Available               | 1-A  | 1,875 | Florida's Blood      |        |        |
| Available               | 1-B  | 1,875 | Centers              | 21-A-B | 3,200  |
| Available               | 2    | 1,000 | Circle Liquor        | 21-C   | 1,600  |
| Available               | 3-A  | 1,150 | Publix Super Markets | 22     | 44,270 |
| Subway                  | 3-B  | 1,100 | Family Hair Care     | 23     | 1,283  |
| Prima Vista Laundry     | 4    | 2,343 | Available            | 24     | 1,283  |
| Available               | 5    | 1,400 | Available            | 25     | 1,283  |
| Advance America         | 6    | 1,400 | Grandpa's Diner      | 26-27  | 2,100  |
| Prima Vista Pain Relief | 7    | 1,400 | Atlas Coin Jewelery  | 28     | 1,05   |
| H&R Block               | 8    | 1,400 | Metro PCS            | 29     | 1,05   |
| Hair Cuttery            | 9    | 1,400 | Rocky's Hardware     | 30     | 16,000 |
| The UPS Store           | 10   | 1,400 |                      |        |        |
| Goodfella's Pizza       | 11   | 1,400 |                      |        |        |
| Available               | 12   | 1,400 |                      |        |        |
| Great Expressions       | 13   | 2,470 |                      |        |        |
| Available               | 14   | 1,400 |                      |        |        |
| Available               | 15   | 1,400 |                      |        |        |
| Double D's Tobacco      | 16   | 1,750 |                      |        |        |
| China Wok               | 17   | 1,400 |                      |        |        |
| Supercuts               | 18   | 1,400 |                      |        |        |
| Red Nails               | 19   | 1,050 |                      |        |        |
| Edible Arrangements     | 20   | 1,400 |                      |        |        |