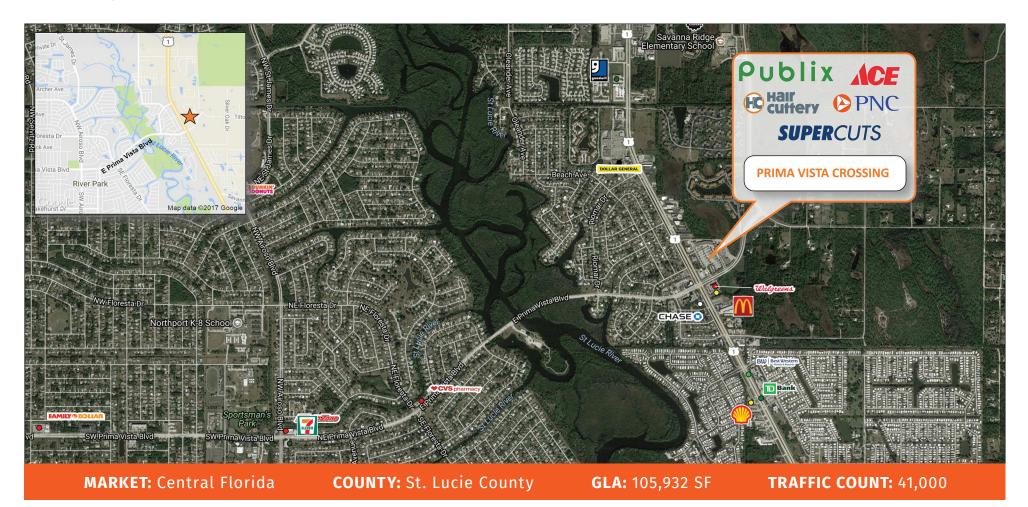

This center is Located at the busy intersection of Federal Hwy and Prima Vista Blvd, and is home to Publix and Ace Hardware. Additional nationally recognized tenants include Subway, Edible Arrangements, Supercuts, and H&R Block. The center fronts on Federal Hwy and enjoys direct exposure to an average of 36,000 vehicles per day. There is ample parking, multiple access points and pylon signage available.