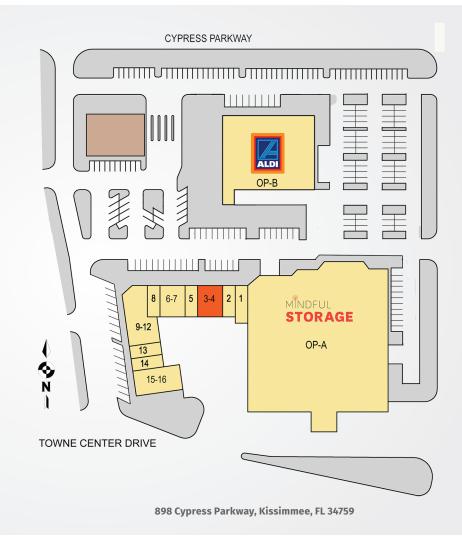

## POINCIANA TOWNE CENTER

898 Cypress Parkway, Kissimmee, FL 34759

|         | TOTAL POPULATION | MEDIAN<br>AGE | AVG. HH<br>INCOME |
|---------|------------------|---------------|-------------------|
| 1 MILE  | 6,277            | 41            | \$43,457          |
| 3 MILES | 41,466           | 38            | \$46,404          |
| 5 MILES | 67,844           | 38            | \$49,037          |

## POINCIANA TOWNE CENTER

| TENANTS                         | UNIT  | SF     |
|---------------------------------|-------|--------|
| Mindful Storage                 | OP-A  | 52,218 |
| Aldi                            | OP-B  | 17,825 |
| Pizza Hut                       | 1     | 1,200  |
| Capelli Hair Salon              | 2     | 1,000  |
| Available                       | 3-4   | 2,000  |
| V Nails & Spa                   | 5     | 1,000  |
| Borinquen Restaurant            | 6-7   | 2,000  |
| Le Petit Restaurant             | 8     | 1,000  |
| Metro PCS                       | 9-12  | 4,000  |
| Poinciana Chinese<br>Restaruant | 13    | 1,000  |
| JJ's Exquisite Dining           | 14    | 1,000  |
| Lin USA Family Store            | 15-16 | 3,000  |
|                                 |       |        |

Poinciana Towne Center is an Aldi-anchored plaza located on the north side of Cypress Parkway just east of Doverplum Avenue. The shopping center sits in front of Super Walmart where Cypress Parkway boasts traffic counts of 45,000 vehicles per day, which leads to the newly constructed Poinciana Parkway.