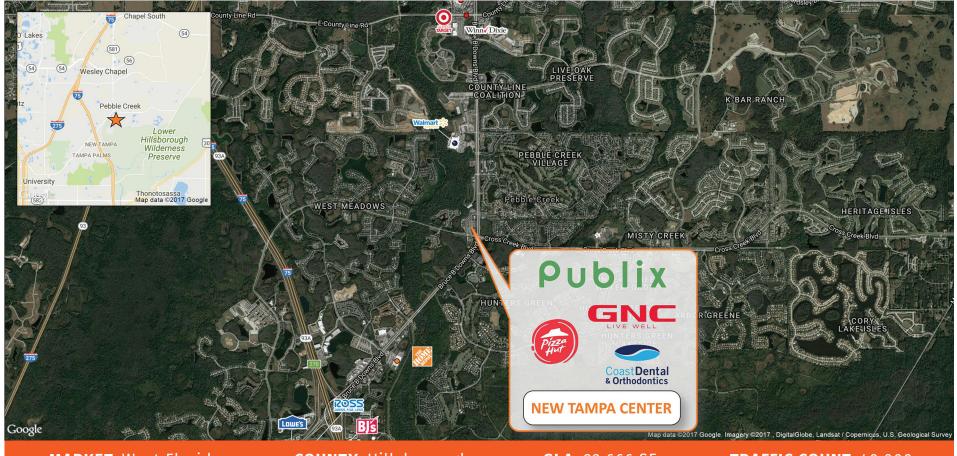

## **NEW TAMPA CENTER**

19034 Bruce B. Downs Blvd, Tampa, FL 33647

**MARKET:** West Florida

**COUNTY:** Hillsborough

**GLA:** 93,666 SF

**TRAFFIC COUNT:** 40,000

|         | TOTAL POPULATION | MEDIAN<br>AGE | AVG. HH<br>INCOME |
|---------|------------------|---------------|-------------------|
| 1 MILE  | 7,307            | 34            | \$62,169          |
| 3 MILES | 49,508           | 34.1          | \$79,528          |
| 5 MILES | 109,864          | 34.6          | \$76,706          |

This bustling fully leased center is located within an activity growing residential and high income demographic market. Located at Bruce B. Downs and Cross Creek Blvd, the center features a high volume Publix and enticing tenants Massage Green, The Joint Chiropractic, The Little Greek Restaurant and Coldwell Banker Realty.