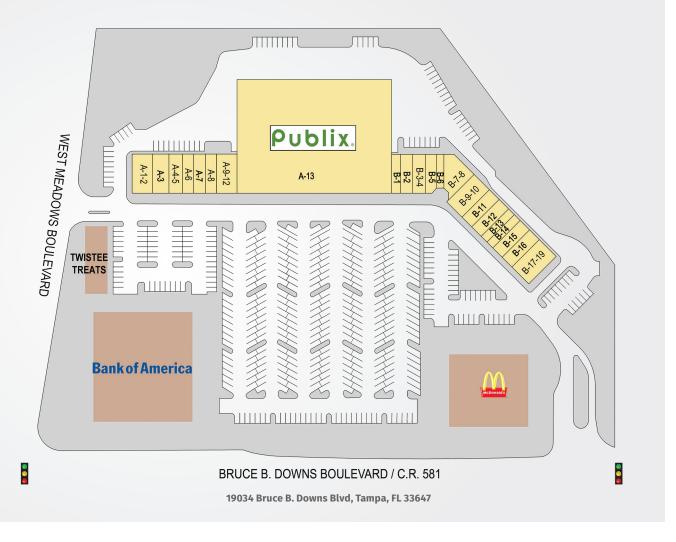

## **NEW TAMPA CENTER**

19034 Bruce B. Downs Blvd, Tampa, FL 33647

**MARKET:** West Florida

**COUNTY:** Hillsborough

**GLA:** 93,666 SF

**TRAFFIC COUNT:** 40,000

|         | TOTAL POPULATION | MEDIAN<br>AGE | AVG. HH<br>INCOME |
|---------|------------------|---------------|-------------------|
| 1 MILE  | 7,307            | 34            | \$62,169          |
| 3 MILES | 49,508           | 34.1          | \$79,528          |
| 5 MILES | 109,864          | 34.6          | \$76,706          |

## NEW TAMPA CENTER

| TENANTS                        | UNIT    | SF      |
|--------------------------------|---------|---------|
| Pizza Hut                      | A-1-2   | 2,450   |
| The Joint Chiro                | A-3     | 1,050   |
| New Tampa Liquors              | A-4-5   | 2,100   |
| Leiva's Jewelry                | A-6     | 1,050   |
| Little Greek Restaurant        | A-7     | 1,400   |
| China One                      | A-8     | 1,050   |
| Coldwell Banker                | A-9-12  | 4,200   |
| Publix                         | A-13    | 56,146  |
| GNC                            | B-1     | 1,050   |
| New Identities<br>Hair Studios | D O     | 1 / 0 0 |
|                                | B-2     | 1,400   |
| Massage Green                  | B-3-4   | 1,750   |
| Cleaners                       | B-5     | 1,350   |
| Pak Mail                       | B-6     | 898     |
| Coast Dental                   | B-7-8   | 3,616   |
| Minera's Indian                |         |         |
| Restaurant                     | B-9-10  | ,       |
| H & R Block                    | B-11    | 1,625   |
| New Tampa Math                 | B-12    | 1,625   |
| A Touch of Perfection          |         |         |
| Barber                         | B-13    | 975     |
| K & S Nails                    | B-14    | 975     |
| El Pescador Mexican Rest.      | B-15    | 1,625   |
| Pinch a Penny                  | B-16    | 1,625   |
| The Eye Doctors                |         |         |
| of New Tampa                   | B-17-19 | 2 925   |