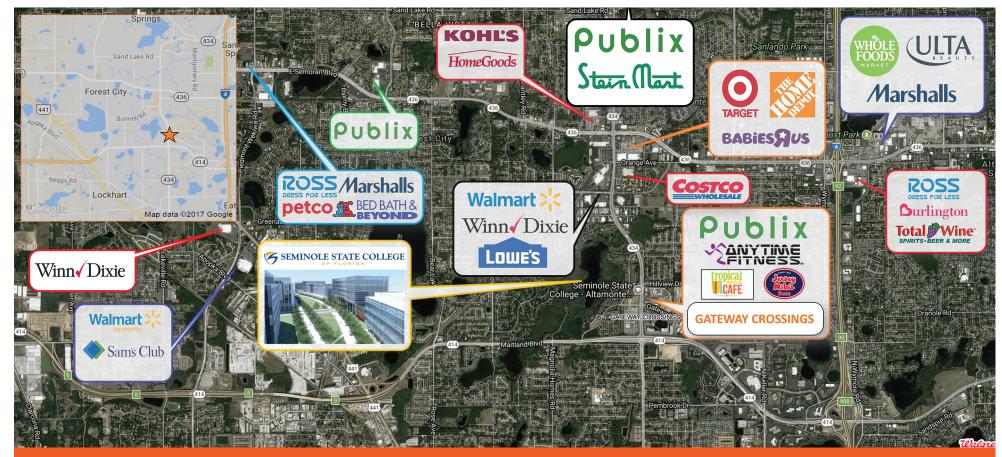

851 S. State Road 434, Altamonte Springs, FL 32714

This well-positioned Publix anchored shopping center is Located on NE corner of SR 434 and Gateway Dr, just north of Maitland Blvd. This busy plaza benefits from Maitland Center which boasts the highest daytime population in Central Florida after downtown Orlando and is located just east of the plaza. In addition, Gateway sits across from Adventist Health's headquarters (1,500 employees) to the south, and across from the 43-acre Seminole State College Altamonte Campus which currently hosts 6,100 students and will be expanding from its current 100,000-SF campus to more than 1.4 million square feet. Two new apartment communities were recently constructed on Gateway Drive totaling approximately 650 units. Current traffic counts in this retail corridor total 46,000 vpd on SR 434, with an additional 54,000 vpd on Maitland Blvd (SR 414).