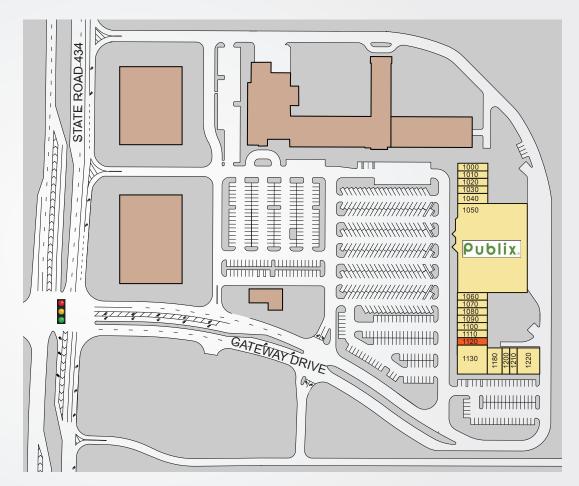

## GATEWAY CROSSINGS

| TENANTS                | UNIT | SF     |
|------------------------|------|--------|
| Tropical Smoothie Café | 1000 | 1,600  |
| Glory Martial Arts     | 1010 | 1,600  |
| Jersey Mikes           | 1020 | 1,600  |
| H&R Block              | 1030 | 1,600  |
| Beverly Hills Salon    | 1040 | 2,160  |
| Publix                 | 1050 | 44,271 |
| Liquor Emporium        | 1060 | 1,600  |
| The UPS Store          | 1070 | 1,600  |
| Waxing The City        | 1080 | 1,600  |
| Dry Clean America      | 1090 | 1,600  |
| Polo Nail & Spa        | 1100 | 1,600  |
| Anthony's Pizza        | 1110 | 1,600  |
| Available              | 1120 | 1,600  |
| Mikado Group           | 1130 | 6,160  |
| Boston Coffeehouse     | 1180 | 2,800  |
| District Chiropractic  | 1200 | 1,400  |
| In And Out Barbershop  | 1210 | 1,400  |
| Anytime Fitness        | 1220 | 4,200  |
|                        |      |        |

Best-in-class service and value creation through diligent, return-driven property management, leasing, development, and construction management

This site plan shows the approximate location, square footage, and configuration of the shopping center and adjacent areas, and is only illustrative of the size and relationship of the stores and common areas generally, all of which are subject to change. The showing of any names of tenants, parking spaces, square footage, curb-cuts or traffic controls shall not be deemed to be a representation or warranty that any tenants will be at the shopping center, the square footage is accurate, or that any parking spaces, curb-cuts or traffic controls do or will continue to exist. Moreover, any demographics set forth in this flyer are for illustrative purposed only and shall not be deemed a representation by Landlord or their accuracy.