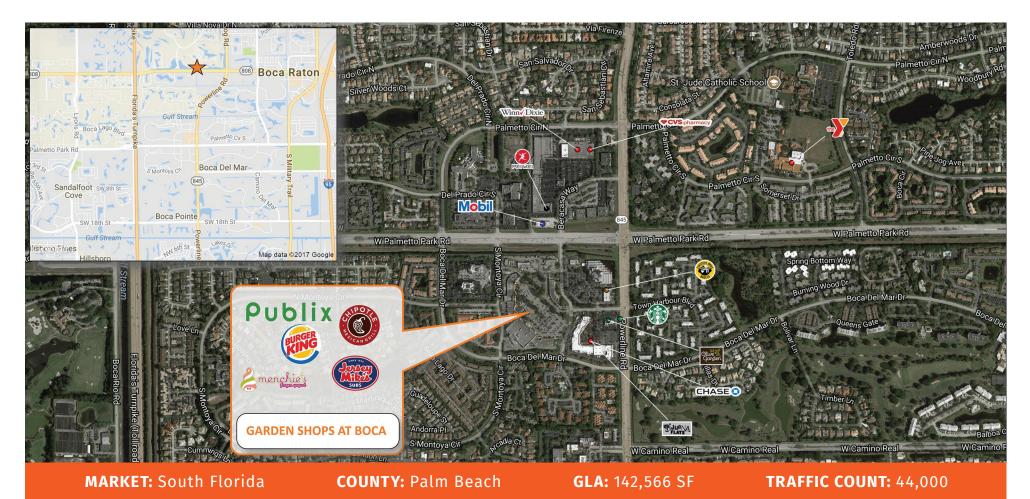

## **GARDEN SHOPS AT BOCA**

7060 W. Palmetto Park Rd., Boca Raton, FL 33433

|         | TOTAL POPULATION | MEDIAN<br>AGE | AVG. HH<br>INCOME |
|---------|------------------|---------------|-------------------|
| 1 MILE  | 18,456           | 48.1          | \$89,782          |
| 3 MILES | 110,810          | 51            | \$89,863          |
| 5 MILES | 285,827          | 46.5          | \$89,714          |

7060 W. Palmetto Park Rd., Boca Raton, FL 33433

This center is situated at the SWC of heavily trafficked Palmetto Park and Powerline Roads, in the heart of the upscale community of Boca Raton. It is anchored by a 54,000 sf Publix supermarket and includes 80,000 sf of quality retail and restaurant tenants. The property was completely remodeled in 2010 including Publix being expanded from 38,000 sf to its present 54,000 sf. Other quality tenants in the center include West Boca Medical Center, Chipotle, Menchie's, Massage Envy and T-Mobile.