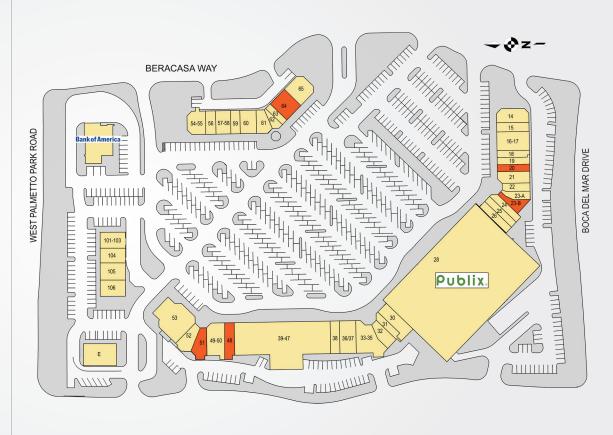

## GARDEN SHOPS AT BOCA

| TENANTS                | UNIT  | SF     | TENANTS           | UNIT  | SF    |
|------------------------|-------|--------|-------------------|-------|-------|
| Filly & Colt           | 14    | 2,000  | Available         | 48    | 1,400 |
| The UPS Store          | 15    | 1,400  | Club Pilates      | 49-50 | 2,06  |
| Massage Envy           | 16-17 | 2,800  | Available         | 51    | 2,209 |
| Dr. Marc Klein, DPM    | 18    | 1,025  | Cosmetic &        |       |       |
| Boca's Premier         |       |        | Orthodontic       | 52    | 1,520 |
| Dry Cleaner            | 19    | 1,075  | Brickyard         | 53    | 5,046 |
| Available              | 20    | 1,500  | Gyromania         | 54-55 | 1,900 |
| Woof Gang Bakery       | 21    | 1,700  | Golden China      | 56    | 1,100 |
| Lily Nail Spa          | 22    | 1,040  | Sals Restaurant   | 57-58 | 1,600 |
| Calderon Shoe Repair   | 23a   | 983    | Stretch Zone      | 59    | 964   |
| Available              | 23b   | 1,156  | Walk N Shoes      | 60    | 1,773 |
| Joe & Mario            |       |        | Wild Orchid       |       |       |
| Barber Shop            | 24    | 1,150  | Hair Salon        | 61    | 1,200 |
| State Farm             | 25    | 1,200  | Aletto Jewelers   | 62    | 965   |
| Publix Liquor          | 26    | 1,333  | Computer Design   |       |       |
| Publix Super           |       |        | And Service       | 63    | 966   |
| Markets #292           | 28    | 54,340 | Available         | 64    | 1,380 |
| Dermatology Express 30 |       | 2,100  | My Delicious Deli | 65-67 | 2,520 |
| Monet Café 31          |       | 988    | Chipotle          |       |       |
| Jersey Mike's Subs     | 32    | 1,394  | Mexican Grill     | D106  | 2,360 |
| Sushi Yama             | 33    | 3,131  | Menchies Yogurt   | D105  | 1,107 |
| Boca Tanning Club      | 36-37 | 2,450  | T-Mobile          | D104  | 1,092 |
| Clearly Derm           | 38    | 1,400  | Bank United       | D101  | 3,272 |
| West Boca              |       |        | Burger King       | OP E  | 3,195 |
| Medical Center         | 39-47 | 16,615 | Bank of America   | OP B  | 4,606 |

Best-in-class service and value creation through diligent, return-driven property management, leasing, development, and construction management

This site plan shows the approximate location, square footage, and configuration of the shopping center and adjacent areas, and is only illustrative of the size and relationship of the stores and common areas generally, all of which are subject to change. The showing of any names of tenants, parking spaces, square footage, curb-cuts or traffic controls shall not be deemed to be a representation or warranty that any tenants will be at the shopping center, the square footage is accurate, or that any parking spaces, curb-cuts or traffic controls do or will continue to exist. Moreover, any demographics set forth in this flyer are for illustrative purposed only and shall not be deemed a representation by Landlord or their accuracy.