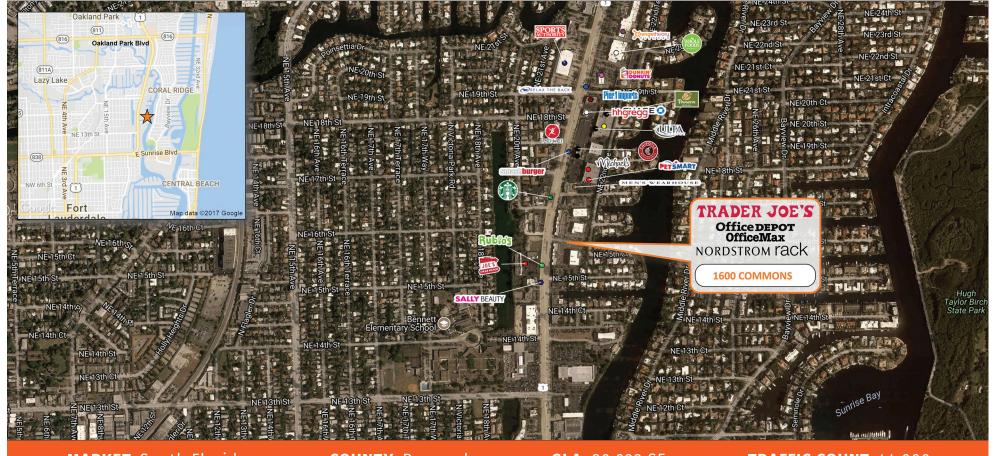

## 1600 COMMONS

1540 N Federal Highway, Fort Lauderdale, FL 33304

**MARKET:** South Florida

**COUNTY: Broward** 

**GLA:** 80,033 SF

**TRAFFIC COUNT:** 44,000

|         | TOTAL POPULATION | MEDIAN<br>AGE | AVG. HH<br>INCOME |
|---------|------------------|---------------|-------------------|
| 1 MILE  | 16,699           | 46.2          | \$95,810          |
| 3 MILES | 126,007          | 45.2          | \$86,618          |
| 5 MILES | 266,487          | 43.4          | \$78,947          |

1600 Commons is an attractive new center located in the central hub of Ft. Lauderdale's bustling retail market on North Federal Highway between Oakland Park and Sunrise Blvds. Trader Joe's, Ft. Lauderdale's first Nordstrom Rack store, and Office Depot anchor the center, and are joined by other well- known retailers including Mattress Firm, Hair Cuttery and Anthony's Coal Fired Pizza.