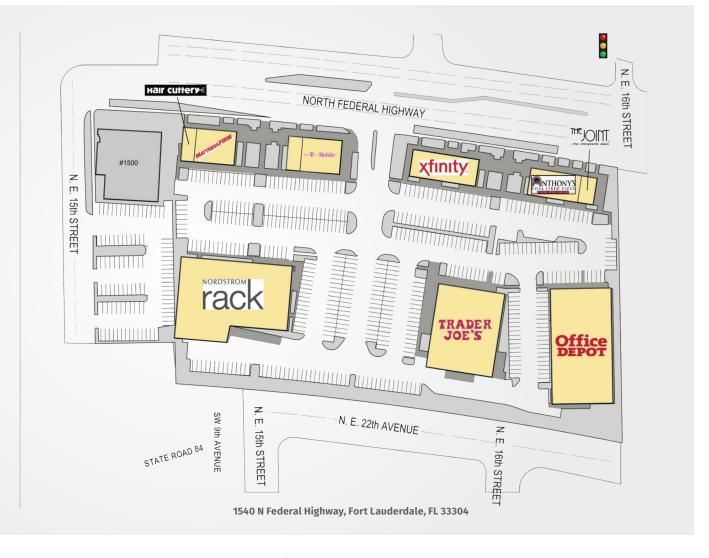

## 1600 COMMONS

| TENANTS              | UNIT | SF     |
|----------------------|------|--------|
| Hair Cuttery         | 1520 | 1,000  |
| Matress Firm         | 1522 | 3,000  |
| Pure Point Financial | 1530 | 1,500  |
| T-Mobile             | 1536 | 2,500  |
| Nordstrom Rack       | 1540 | 36,000 |
| Comcast Xfinity      | 1550 | 4,000  |
| Trader Joe's         | 1560 | 12,500 |
| Office Depot         | 1570 | 15,533 |
| Anthony's Coal       |      |        |
| Fired Pizza          | 1580 | 3,000  |
| The Joint            | 1586 | 1,000  |

1600 Commons is an attractive new center located in the central hub of Ft. Lauderdale's bustling retail market on North Federal Highway between Oakland Park and Sunrise Blvds. Trader Joe's, Ft. Lauderdale's first Nordstrom Rack store, and Office Depot anchor the center, and are joined by other well- known retailers including Mattress Firm, Hair Cuttery and Anthony's Coal Fired Pizza.