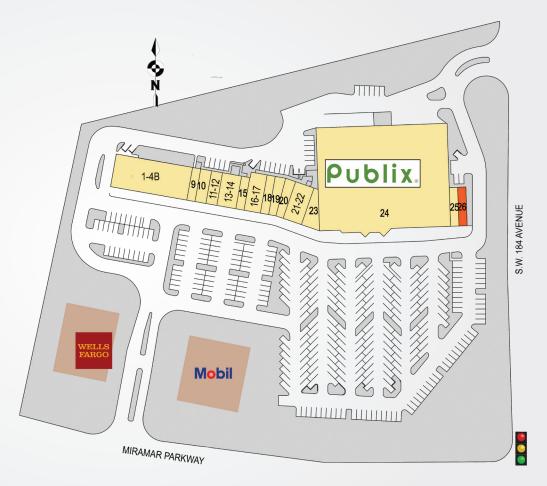

## SHOPS AT SUNSET LAKES

| TENANTS                      | UNIT  | SF     |
|------------------------------|-------|--------|
| Montessori School            | 1-4B  | 8,400  |
| China 1                      | 9     | 900    |
| Goodwill                     | 10    | 1,200  |
| Kick Zone                    | 11-12 | 1,200  |
| Sunset Veterinary Clinic     | 13-14 | 2,100  |
| Lovely Nails                 | 15    | 900    |
| Sedation Dental Spa          | 16-17 | 2,100  |
| Hair Cuttery                 | 18    | 1,050  |
| Joy Choose                   | 19    | 1,143  |
| Belli Full Qizeen            | 20    | 1,136  |
| Joe's Pizza Pasta            | 21-22 | 2,450  |
| Kari's Kleaners              | 23    | 1,486  |
| Publix Super Markets         | 24    | 44,123 |
| Imagine Hair<br>Studio & Spa | 25    | 1,050  |
| Available                    | 26    | 1,050  |

Best-in-class service and value creation through diligent, return-driven property management, leasing, development, and construction management

This site plan shows the approximate location, square footage, and configuration of the shopping center and adjacent areas, and is only illustrative of the size and relationship of the stores and common areas generally, all of which are subject to change. The showing of any names of tenants, parking spaces, square footage, curb-cuts or traffic controls shall not be deemed to be a representation or warranty that any tenants will be at the shopping center, the square footage is accurate, or that any parking spaces, curb-cuts or traffic controls do or will continue to exist. Moreover, any demographics set forth in this flyer are for illustrative purposed only and shall not be deemed a representation by Landlord or their accuracy.