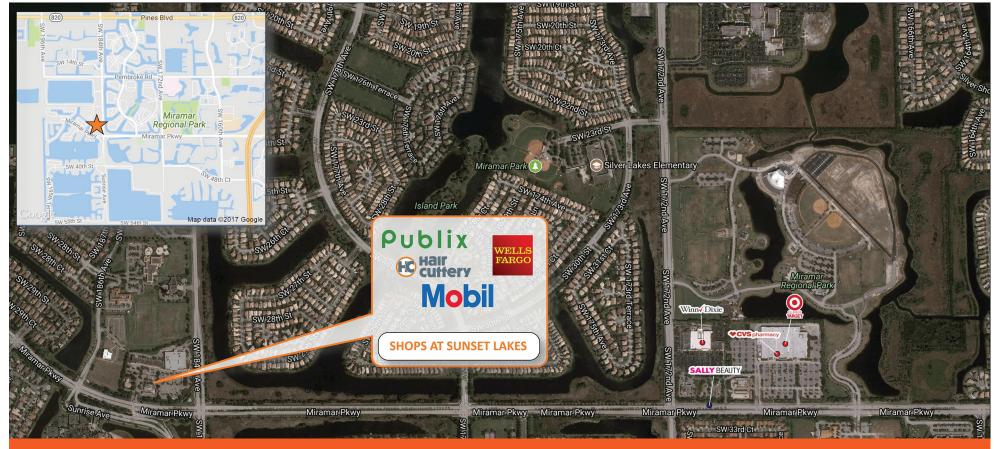

18409 Miramar Parkway, Miramar, FL 33029

Located on the NW corner of Miramar Parkway and SW 184th Ave, this Publix-anchored shopping center services Western Miramar and the communities of Sunset Lakes. Tenants at the plaza benefit from the affluent surrounding communities and minimal market competition. Small World Montessori School recently opened a 8,400 sq ft learning facility at Sunset Lakes, generating additional daily customer traffic at the center.