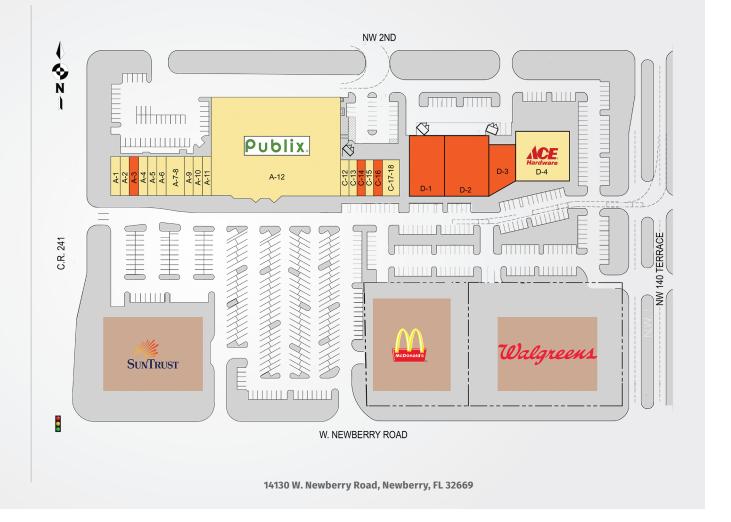

## PUBLIX AT STEEPLECHASE

| TENANTS              | UNIT    | SF     |
|----------------------|---------|--------|
| Quality Cleaners     | A-1     | 1,295  |
| The UPS Store        | A-2     | 1,110  |
| Available            | A-3     | 1,110  |
| Subway               | A-4     | 1,295  |
| Orchid Nails         | A-5     | 1,110  |
| Green Tree Chinese   | A-6     | 1,110  |
| O Solia Mia Pizzeria | A-7-8   | 2,610  |
| Fuji Sushi           | A-9     | 1,460  |
| Powell Chiropractic  | A-10    | 1,480  |
| AT&T                 | A-11    | 1,110  |
| Publix               | B-12    | 44,270 |
| Haircuttery          | C-12    | 1,400  |
| M&M Vitamins         | C-13    | 1,050  |
| Available            | C-14    | 1,050  |
| U&B Liquor           | C-15    | 1,350  |
| Available            | C-16    | 1,050  |
| Top Hog BBQ          | C-17-18 | 2,100  |
| Available            | D-1     | 8,000  |
| Available            | D-2     | 10,003 |
| Available            | D-3     | 4,378  |
| Ace Hardware         | D-4     | 9,952  |