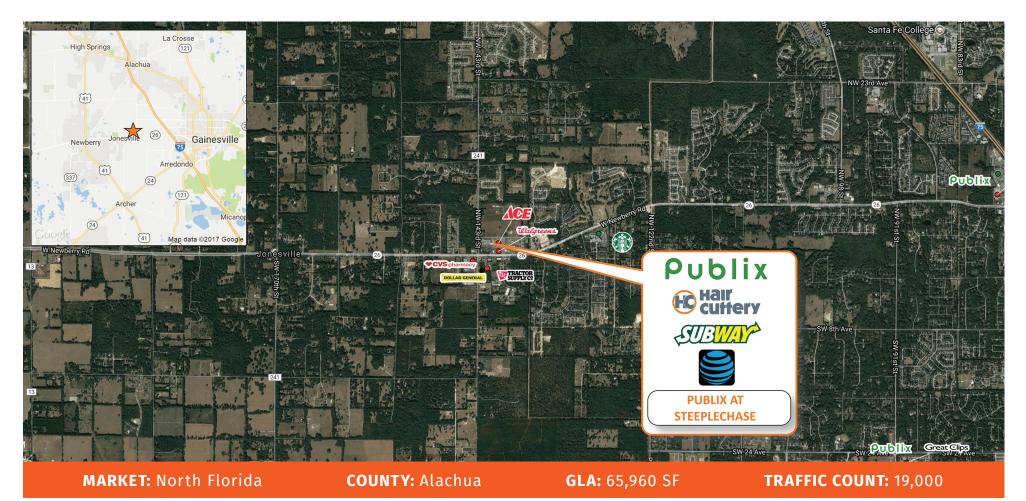

## PUBLIX AT STEEPLECHASE

14130 W. Newberry Road, Newberry, FL 32669

|         | TOTAL POPULATION | MEDIAN<br>AGE | AVG. HH<br>INCOME |
|---------|------------------|---------------|-------------------|
| 1 MILE  | 2,728            | 42.4          | \$76,119          |
| 3 MILES | 12,848           | 42.9          | \$83,467          |
| 5 MILES | 42,551           | 38.6          | \$66,413          |

This center is located at West Newberry Road and County Road 241. Tenants at the center benefit from the affluent surrounding communities of Newberry and Jonesville along with minimal market competition. This Publix has the highest sales volume in Alachua County. A 22,381 square feet expansion with two junior box national tenants is in the planning stage.