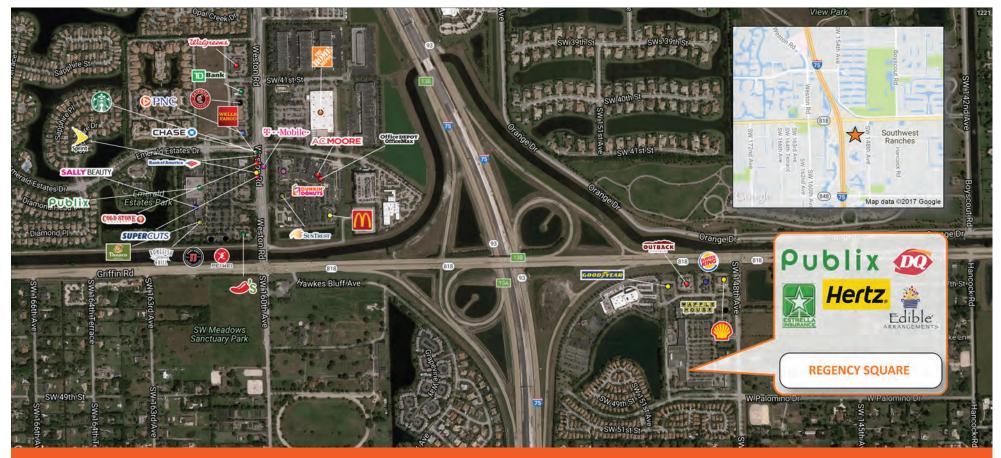

4901 S.W. 148th Avenue, Davie, FL 33330

**Regency Square**, located on 148th Ave and Griffin Rd, is conveniently positioned just east of I-75 in the affluent submarket of Southwest Ranches. Tenants at the center benefit from the high-income levels of surrounding households and an expansive customer base provided by the nearby interstate highway. The center is anchored by an established Publix supermarket, attracting the daily-needs customer and benefiting the surrounding tenant base.