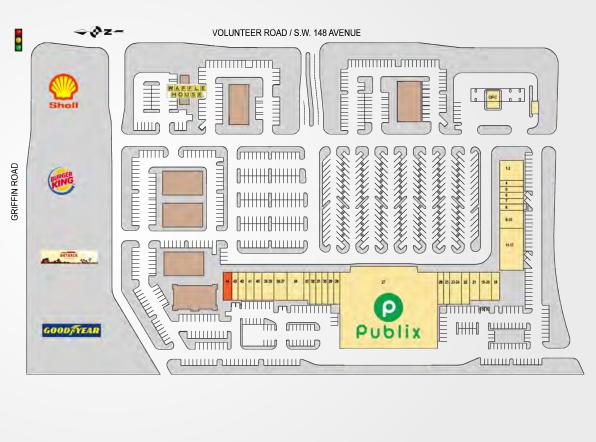

## **REGENCY SQUARE**

| TENANTS                          | UNIT  | SF     | TENANTS                 | UNIT  |  |
|----------------------------------|-------|--------|-------------------------|-------|--|
| Wunder Bar                       |       |        | Kinesis Chiropractic    | 29    |  |
| Sports and Grill                 | 1-3   | 3,000  | Sierra Dental           | 30    |  |
| Estrella Insurance               | 4     | 900    | Goodwill                | 31    |  |
| TT Nails                         | 5     | 900    | Cubico Coffee           | 32    |  |
| Dairy Queen                      | 6     | 900    | US Pak N Ship           | 33    |  |
| Regency Optical                  | 7     | 900    | Donato's                |       |  |
| Hertz                            | 8     | 900    | Restorante              | 34    |  |
| Massage Luxe                     | 9-10  | 2,700  | Urgent Care             | 36-37 |  |
| Sunshine Ranches<br>Preschool    | 11-17 | 6,300  | ICM Veterinary<br>Group | 38-39 |  |
| Physicians Weight<br>Loss Center | 18    | 1,400  | Primo Liquors<br>Edible | 40    |  |
| Integrated Care                  | 19-20 | 2,100  | Arrangements            | 41    |  |
| Shimuja Japanese                 |       |        | Privee Real Estate      | 42    |  |
| Restaurant                       | 21    | 1,750  | My Barber Shop          | 43    |  |
| Kuman Math<br>& Reading          | 22    | 1,600  | Available               | 44    |  |
| Dance Theatre<br>Of Broward      | 23-24 | 2,400  | U-Gas                   | OP-C  |  |
| Ethos Music<br>School            | 25    | 1,200  |                         |       |  |
| America's<br>Dry Cleaner         | 26    | 1,200  |                         |       |  |
| Publix<br>Super Markets          | 27    | 48,555 |                         |       |  |
| Hair Salon<br>By Ju Salomao      | 28    | 1,200  |                         |       |  |
|                                  |       |        |                         |       |  |

Best-in-class service and value creation through diligent, return-driven property management, leasing, development, and construction management

This site plan shows the approximate location, square footage, and configuration of the shopping center and adjacent areas, and is only illustrative of the size and relationship of the stores and common areas generally, all of which are subject to change. The showing of any names of tenants, parking spaces, square footage, curb-cuts or traffic controls shall not be deemed to be a representation or warranty that any tenants will be at the shopping center, the square footage is accurate, or that any parking spaces, curb-cuts or traffic controls do or will continue to exist. Moreover, any demographics set forth in this flyer are for illustrative purposed only and shall not be deemed a representation by Landlord or their accuracy.