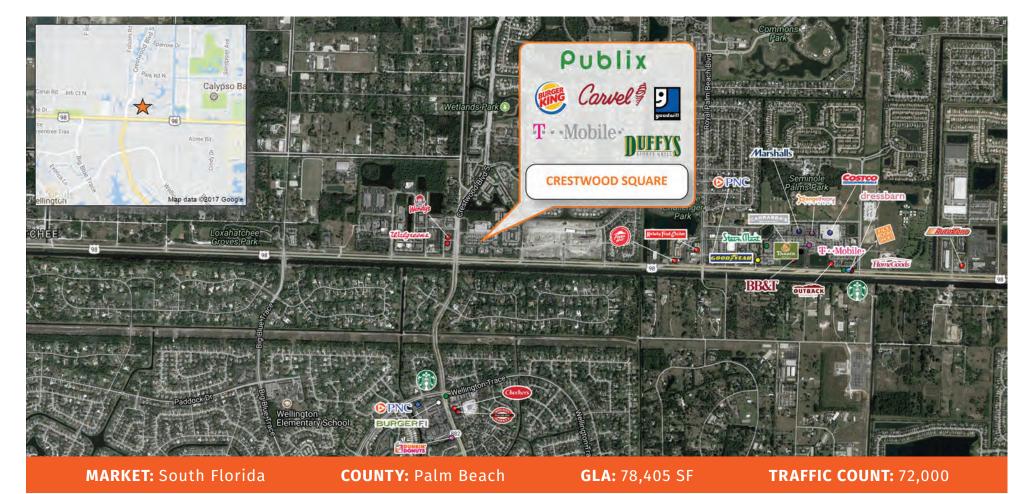

## ROYAL PALM BEACH, FL

**TOTAL MEDIAN** AVG. HH **POPULATION INCOME** AGE 1 MILE \$100,148 7,816 41.0 3 MILES 72,863 \$100,421 39.2 5 MILES 135,496 39.9 \$105,625

## CRESTWOOD SQUARE

**Crestwood Square**, a 78,000 sf shopping center is located on the NEC of Southern Blvd and Crestwood Blvd, in the Village of Royal Palm Beach, just adjacent to the affluent community of Wellington. The center is anchored by a 51,000 sf, high volume Publix Super Market, and other notable tenants include Duffy's Sport's Bar, Carvel Ice Cream, and T- Mobile.