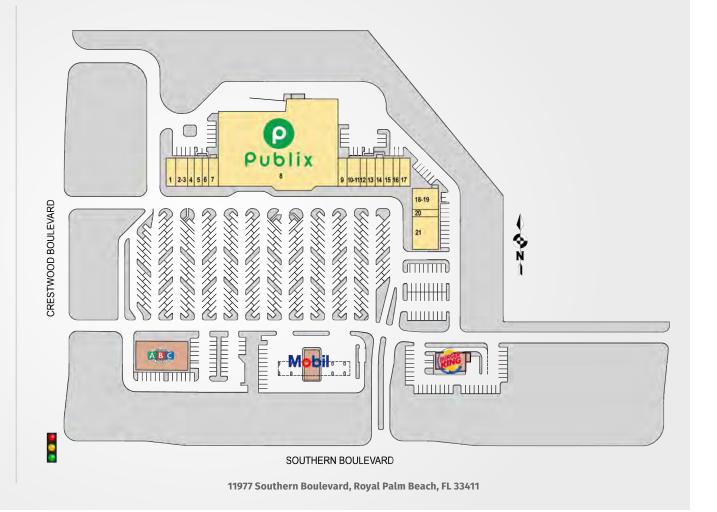

## CRESTWOOD SQUARE

**Crestwood Square**, a 78,000 sf shopping center is located on the NEC of Southern Blvd and Crestwood Blvd, in the Village of Royal Palm Beach, just adjacent to the affluent community of Wellington. The center is anchored by a 51,000 sf, high volume Publix Super Market, and other notable tenants include Duffy's Sport's Bar, Carvel Ice Cream, and T- Mobile.

Best-in-class service and value creation through diligent, return-driven property management, leasing, development, and construction management

This site plan shows the approximate location, square footage, and configuration of the shopping center and adjacent areas, and is only illustrative of the size and relationship of the stores and common areas generally, all of which are subject to change. The showing of any names of tenants, parking spaces, square footage, curb-cuts or traffic controls shall not be deemed to be a representation or warranty that any tenants will be at the shopping center, the square footage is accurate, or that any parking spaces, curb-cuts or traffic controls do or will continue to exist. Moreover, any demographics set forth in this flyer are for illustrative purposed only and shall not be deemed a representation by Landlord or their accuracy.