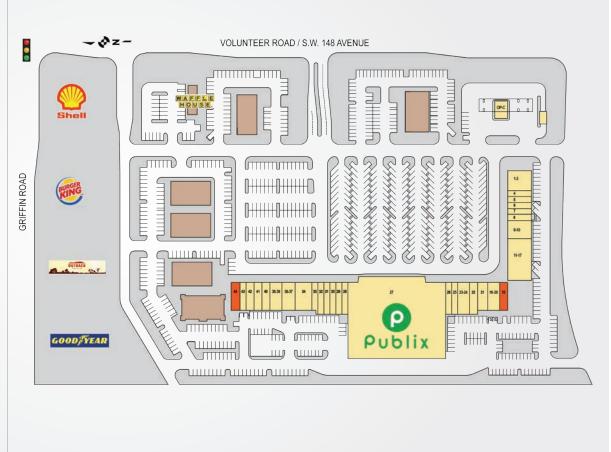

## **REGENCY SQUARE**

| TENANTS                        | UNIT  | SF     | TENANTS                            | UNIT     |            |
|--------------------------------|-------|--------|------------------------------------|----------|------------|
| Nunder Bar                     |       |        | Kinesis Chiropractic               | 29       | 1,         |
| Sports and Grill               | 1-3   | 3,000  | Sierra Dental                      | 30       | 1,         |
| Estrella Insurance             | 4     | 900    | Goodwill                           | 31       | 1,         |
| TT Nails                       | 5     | 900    | Cubico Coffee                      | 32       | 1,         |
| Dairy Queen                    | 6     | 900    | US Pak N Ship                      | 33       | 1,         |
| Regency Optical                | 7     | 900    | Donato's                           |          | -,         |
| Hertz                          | 8     | 900    | Restorante                         | 34       | 2,         |
| Massage Luxe                   | 9-10  | 2,700  | Urgent Care                        | 36-37    | 2,         |
| Sunshine Ranches<br>Preschool  | 11-17 | 6,300  | ICM Veterinary<br>Group            | 38-39    | 2          |
| Available                      | 18    | 1,400  | Primo Liquors                      | 40       | 1,         |
| Integrated Care 19-20 2,10     |       | 2,100  | Edible                             |          |            |
| Shimuja Japanese<br>Restaurant | 21    | 1,750  | Arrangements<br>Privee Real Estate | 41<br>42 | 1,4<br>1,4 |
| Kuman Math                     |       | ,      | My Barber Shop                     | 43       | 1.         |
| & Reading                      | 22    | 1,600  | Available                          | 44       | 1.         |
| Dance Theatre<br>Df Broward    | 23-24 | 2,400  | U-Gas                              | OP-C     | 1,         |
| Ethos Music<br>School          | 25    | 1,200  |                                    |          |            |
| America's<br>Dry Cleaner       | 26    | 1,200  |                                    |          |            |
| Publix<br>Super Markets        | 27    | 48,555 |                                    |          |            |
| Hair Salon<br>By Ju Salomao    | 28    | 1,200  |                                    |          |            |
|                                |       |        |                                    |          |            |

Best-in-class service and value creation through diligent, return-driven property management, leasing, development, and construction management

This site plan shows the approximate location, square footage, and configuration of the shopping center and adjacent areas, and is only illustrative of the size and relationship of the stores and common areas generally, all of which are subject to change. The showing of any names of tenants, parking spaces, square footage, curb-cuts or traffic controls shall not be deemed to be a representation or warranty that any tenants will be at the shopping center, the square footage is accurate, or that any parking spaces, curb-cuts or traffic controls do or will continue to exist. Moreover, any demographics set forth in this flyer are for illustrative purposed only and shall not be deemed a representation by Landlord or their accuracy.