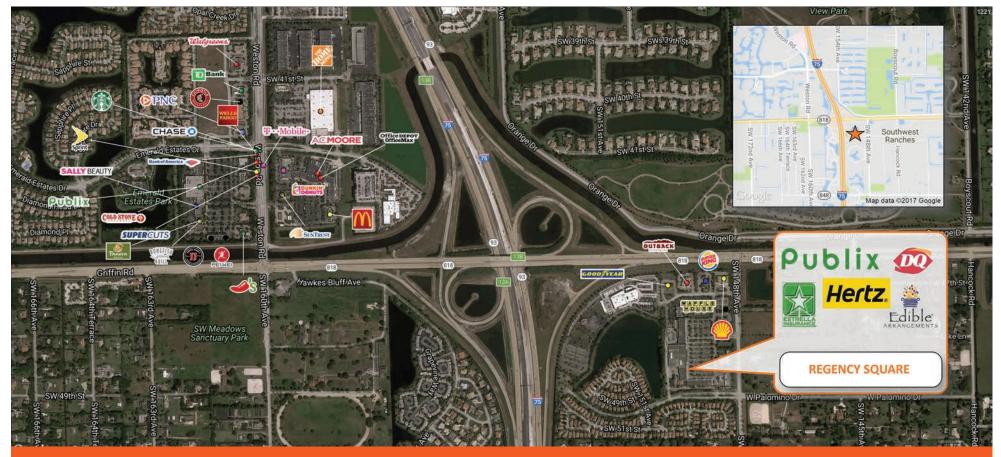

4901 S.W. 148th Avenue, Davie, FL 33330

**Regency Square**, located on 148th Ave and Griffin Rd, is conveniently positioned just east of I-75 in the affluent submarket of Southwest Ranches. Tenants at the center benefit from the high-income levels of surrounding households and an expansive customer base provided by the nearby interstate highway. The center is anchored by an established Publix supermarket, attracting the daily-needs customer and benefiting the surrounding tenant base.