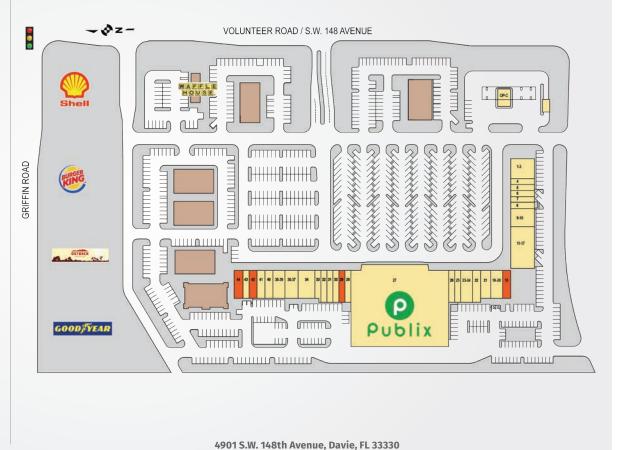

## **REGENCY SQUARE**

| TENANTS                        | UNIT  | SF     | TENANTS                   | UNIT            | SF    |
|--------------------------------|-------|--------|---------------------------|-----------------|-------|
| Wunder Bar                     |       |        | Available                 | 29              | 1,200 |
| Sports and Grill               | 1-3   | 3,000  | Sierra Dental             | 30              | 1,200 |
| Estrella Insurance             | 4     | 900    | Goodwill                  | 31              | 1,200 |
| TT Nails                       | 5     | 900    | Cubico Coffee             | 32              | 1,250 |
| Dairy Queen                    | 6     | 900    | US Pak N Ship             | 33              | 1,050 |
| Regency Optical                | 7     | 900    | Donato's                  |                 | ,,    |
| Hertz                          | 8     | 900    | Restorante                | 34              | 2,959 |
| Massage Luxe                   | 9-10  | 2,700  | Urgent Care               | 36-37           | 2,280 |
| Sunshine Ranches<br>Preschool  | 11-17 | 6,300  | ICM Veterinary<br>Group   | 38-39           | 2,100 |
| Available                      | 18    | 1,400  | Primo Liquors             | 40              | 1,400 |
| Integrated Care                | 19-20 | 2,100  | Edible                    |                 |       |
| Shimuja Japanese<br>Restaurant | 21    | 1,750  | Arrangements  Available   | 41<br><b>42</b> | 1,400 |
| Kuman Math<br>& Reading        | 22    | 1,600  | My Barber Shop  Available | 43<br><b>44</b> | 1,050 |
| Dance Theatre<br>Of Broward    | 23-24 | 2,400  | U-Gas                     | OP-C            | 1,02  |
| Ethos Music<br>School          | 25    | 1,200  |                           |                 |       |
| America's<br>Dry Cleaner       | 26    | 1,200  |                           |                 |       |
| Publix<br>Super Markets        | 27    | 48,555 |                           |                 |       |
| Hair Salon<br>By Ju Salomao    | 28    | 1,200  |                           |                 |       |
|                                |       |        |                           |                 |       |

Best-in-class service and value creation through diligent, return-driven property management, leasing, development, and construction management

This site plan shows the approximate location, square footage, and configuration of the shopping center and adjacent areas, and is only illustrative of the size and relationship of the stores and common areas generally, all of which are subject to change. The showing of any names of tenants, parking spaces, square footage, curb-cuts or traffic controls shall not be deemed to be a representation or warranty that any tenants will be at the shopping center, the square footage is accurate, or that any parking spaces, curb-cuts or traffic controls do or will continue to exist. Moreover, any demographics set forth in this flyer are for illustrative purposed only and shall not be deemed a representation by Landlord or their accuracy.