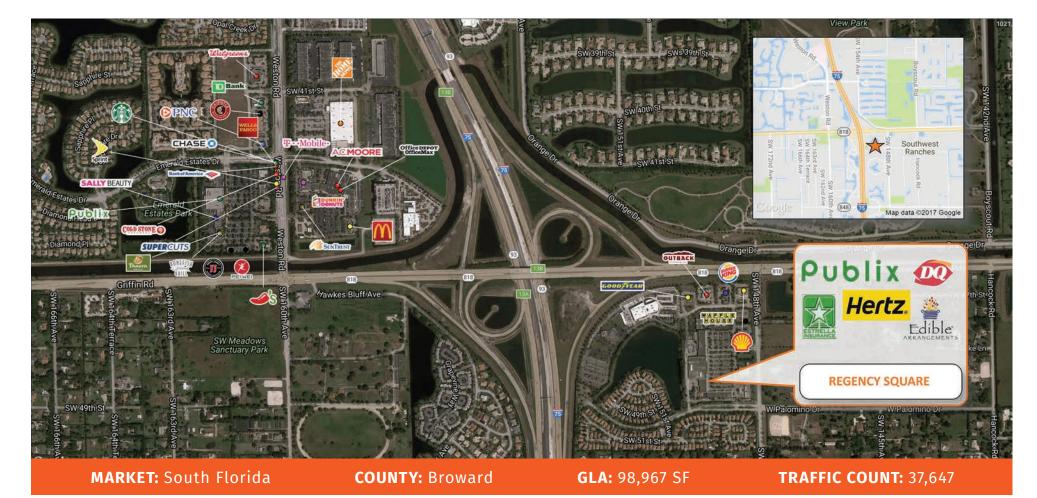

**Regency Square**, located on 148th Ave and Griffin Rd, is conveniently positioned just east of I-75 in the affluent submarket of Southwest Ranches. Tenants at the center benefit from the high-income levels of surrounding households and an expansive customer base provided by the nearby interstate highway. The center is anchored by an established Publix supermarket, attracting the daily-needs customer and benefiting the surrounding tenant base.