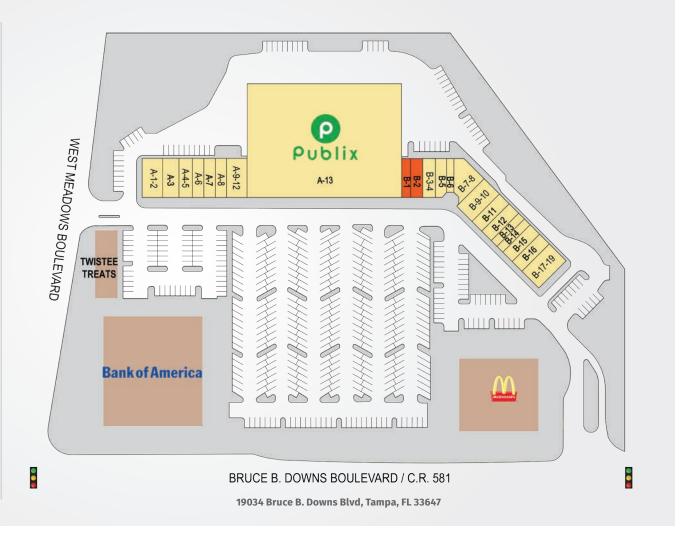

## **NEW TAMPA CENTER**

| TENANTS                         | UNIT    | SF     |
|---------------------------------|---------|--------|
| Pizza Hut                       | A-1-2   | 2,450  |
| The Joint Chiro                 | A-3     | 1,050  |
| New Tampa Liquors               | A-4-5   | 2,100  |
| Leiva's Jewelry                 | A-6     | 1,050  |
| Little Greek Restaurant         | A-7     | 1,400  |
| China One                       | A-8     | 1,050  |
| Coldwell Banker                 | A-9-12  | 4,200  |
| Publix                          | A-13    | 56,146 |
| Available                       | B-1     | 1,050  |
| Available                       | B-2     | 1,400  |
| Revital IV                      | B-3-4   | 1,750  |
| Cleaners                        | B-5     | 1,350  |
| Pak Mail                        | B-6     | 898    |
| Coast Dental                    | B-7-8   | 3,616  |
| Minera's Indian<br>Restaurant   | D 0 10  | 2 275  |
|                                 | B-9-10  | , -    |
| H & R Block                     | B-11    | 1,625  |
| New Tampa Math                  | B-12    | 1,625  |
| A Touch of Perfection<br>Barber | B-13    | 975    |
| K & S Nails                     | B-14    | 975    |
| El Pescador Mexican Rest.       | B-15    | 1,625  |
| Pinch a Penny                   | B-16    | 1,625  |
| The Eye Doctors                 |         |        |
| of New Tampa                    | B-17-19 | 2,925  |
|                                 |         |        |

Best-in-class service and value creation through diligent, return-driven property management, leasing, development, and construction management

This site plan shows the approximate location, square footage, and configuration of the shopping center and adjacent areas, and is only illustrative of the size and relationship of the stores and common areas generally, all of which are subject to change. The showing of any names of tenants, parking spaces, square footage, curb-cuts or traffic controls shall not be deemed to be a representation or warranty that any tenants will be at the shopping center, the square footage is accurate, or that any parking spaces, curb-cuts or traffic controls do or will continue to exist. Moreover, any demographics set forth in this flyer are for illustrative purposed only and shall not be deemed a representation by Landlord or their accuracy.