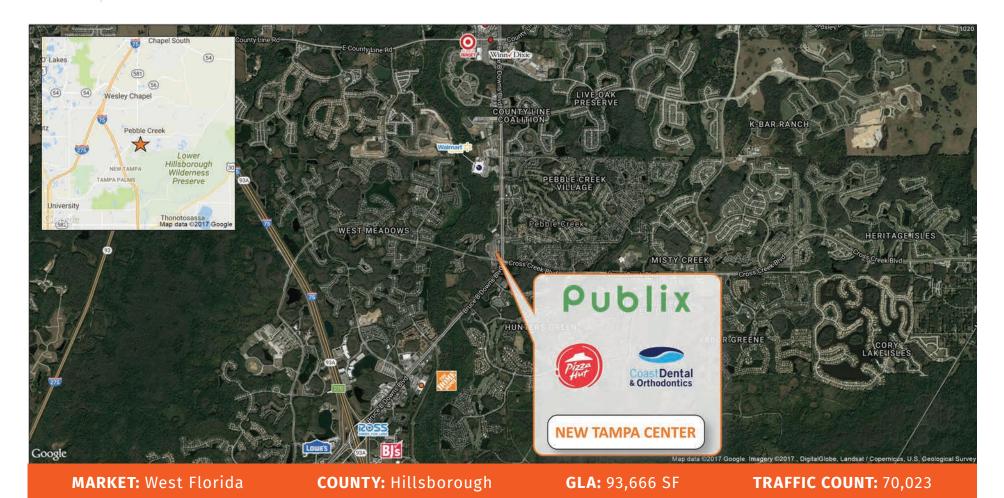

## **NEW TAMPA CENTER**

TAMPA, FL

19034 Bruce B. Downs Blvd, Tampa, FL 33647

|         | TOTAL POPULATION | MEDIAN<br>AGE | AVG. HH<br>INCOME |
|---------|------------------|---------------|-------------------|
| 1 MILE  | 8,661            | 38.1          | \$113,001         |
| 3 MILES | 57,582           | 35.8          | \$120,309         |
| 5 MILES | 111,389          | 35.7          | \$117,774         |

**New Tampa Center** is a bustling fully-leased center located within an activity growing residential and high income demographic market. Located at Bruce B. Downs and Cross Creek Blvd, the center features a high volume Publix and enticing tenants The Joint Chiropractic, The Little Greek Restaurant and Coldwell Banker Realty.