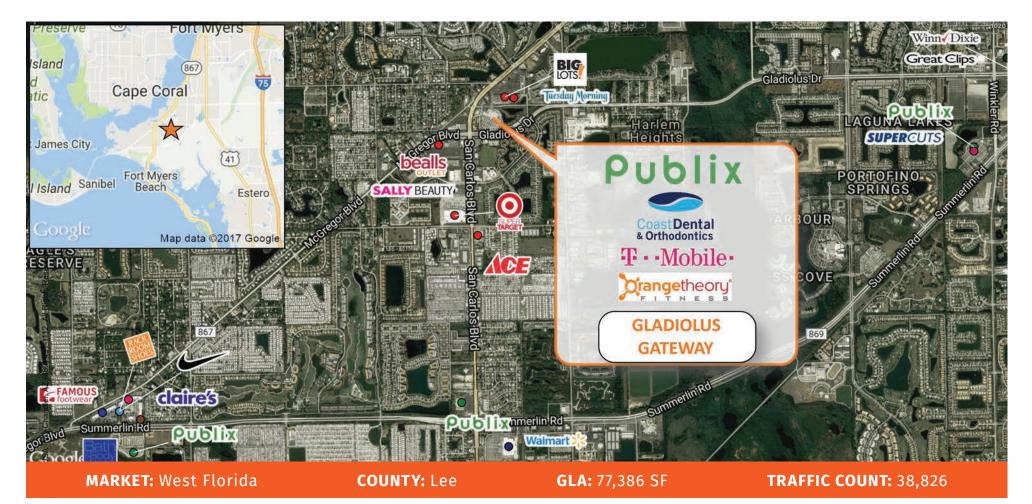

## **GLADIOLUS GATEWAY**

11600 Gladiolus Drive, Fort Myers, FL 33908

|         | TOTAL POPULATION | MEDIAN<br>AGE | AVG. HH<br>INCOME |
|---------|------------------|---------------|-------------------|
| 1 MILE  | 9,890            | 53.9          | \$77,340          |
| 3 MILES | 51,467           | 57.1          | \$72,188          |
| 5 MILES | 121,732          | 55.6          | \$71,159          |

This vibrant center is located at the intersection of Gladiolus Drive and McGregor Blvd in west Fort Myers. Tenants at the center benefit from an affluent trade area and a multitude of nearby homes and the new Channelside luxury apartments located just to the east of the center. The center was recently painted in its attractive colors, enhancing its curb appeal and improving the shopping experience for both customers and tenants.