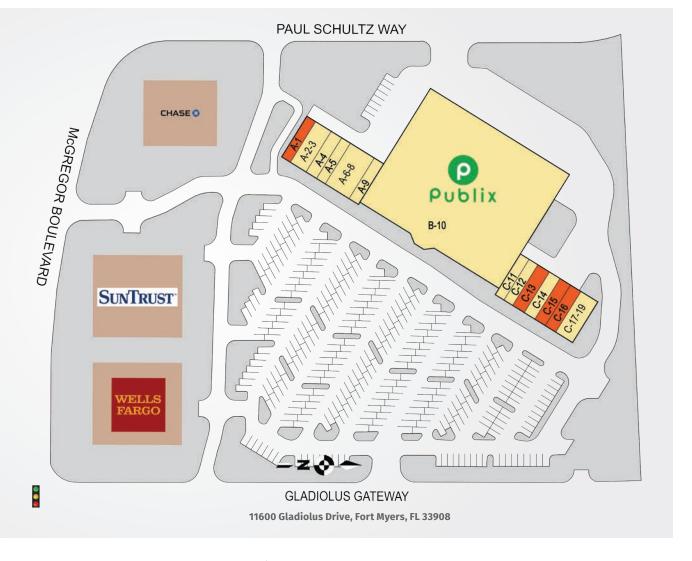

## **GLADIOLUS GATEWAY**

| TENANTS               | UNIT    | SF     |
|-----------------------|---------|--------|
| Available             | A-1     | 1,080  |
| Coast Dental          | A-2-3   | 2,160  |
| Edward Jones          | A-4     | 1,260  |
| HCA of Naples         | A-5     | 1,080  |
| Kays Hallmark         | A-6-8   | 3,780  |
| All Saints Eye Center | A-9     | 1,080  |
| Publix                | B-10    | 56,146 |
| China Wok             | C-11    | 1,080  |
| Petty Nails           | C-12    | 1,080  |
| Available             | C-13    | 1,440  |
| T-Mobile              | C-14    | 1,285  |
| Available             | C-15    | 1,235  |
| Available             | C-16    | 1,260  |
| Orangetheory Fitness  | C-17-19 | 3,420  |

Best-in-class service and value creation through diligent, return-driven property management, leasing, development, and construction management

This site plan shows the approximate location, square footage, and configuration of the shopping center and adjacent areas, and is only illustrative of the size and relationship of the stores and common areas generally, all of which are subject to change. The showing of any names of tenants, parking spaces, square footage, curb-cuts or traffic controls shall not be deemed to be a representation or warranty that any tenants will be at the shopping center, the square footage is accurate, or that any parking spaces, curb-cuts or traffic controls do or will continue to exist. Moreover, any demographics set forth in this flyer are for illustrative purposed only and shall not be deemed a representation by Landlord or their accuracy.