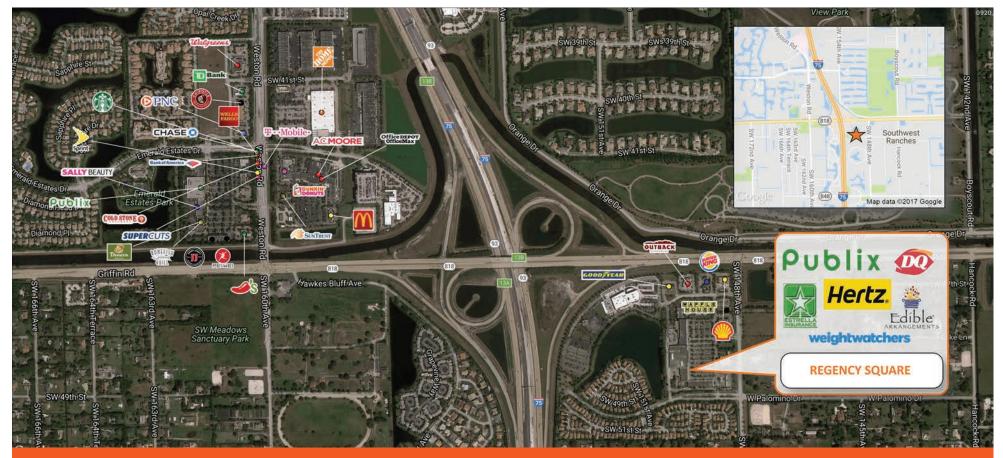

4901 S.W. 148th Avenue, Davie, FL 33330

**Regency Square**, located on 148th Ave and Griffin Rd, is conveniently positioned just east of I-75 in the affluent submarket of Southwest Ranches. Tenants at the center benefit from the high-income levels of surrounding households and an expansive customer base provided by the nearby interstate highway. The center is anchored by an established Publix supermarket, attracting the daily-needs customer and benefiting the surrounding tenant base. Best-in-class service and value creation through diligent, return-driven property management, leasing, development, and construction management