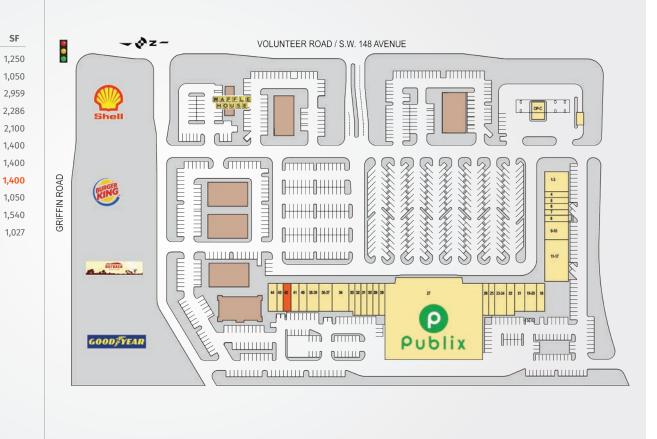

## **REGENCY SQUARE**

| TENANTS                        | UNIT  | SF         | TENANTS              | UNIT  |
|--------------------------------|-------|------------|----------------------|-------|
| Wunder Bar                     |       |            | Cubico Coffee        | 32    |
| Sports and Grill               | 1-3   | 3,000      | US Pak N Ship        | 33    |
| Estrella Insurance             | 4     | 900        | Donato's Restorante  | 34    |
| TT Nails                       | 5     | 900        | Urgent Care          | 36-37 |
| Dairy Queen                    | 6     | 900        | ICM Veterinary Group | 38-39 |
| Regency Optical                | 7     | 900        | Primo Liguors        | 40    |
| Hertz                          | 8     | 900        | Edible Arrangements  | 41    |
| Massage Luxe                   | 9-10  | 2,700      | Available            | 42    |
| Little Hands On<br>Learning    | 11-17 | 6,300      | My Barber Shop       | 43    |
| Weight Watchers                | 18    | 1,400      | Suburban Pool        | 44    |
| Integrated Care                | 19-20 | 2,100      | U-Gas                | OP-C  |
| Shimuja Japanese<br>Restaurant | 21    | 1,750      |                      |       |
| Kuman Math & Reading           | 22    | 1,600      |                      |       |
| Dance Theatre<br>Of Broward    | 23-24 | 2,400      |                      |       |
| Ethos Music School             | 25    | 1,200      |                      |       |
| America's Dry Cleaner          | 26    | 1,200      |                      |       |
| Publix Super Markets           | 27    | 48,555     |                      |       |
| Hair Salon By Ju Saloma        | o 28  | 1,200      |                      |       |
| Vapor World                    | 29    | 1,200      |                      |       |
| Sierra Dental                  | 30    | ,<br>1,200 |                      |       |
| Goodwill                       | 31    | 1,200      |                      |       |
|                                |       | .,         |                      |       |

This site plan shows the approximate location, square footage, and configuration of the shopping center and adjacent areas, and is only illustrative of the size and relationship of the stores and common areas generally, all of which are subject to change. The showing of any names of tenants, parking spaces, square footage, curb-cuts or traffic controls shall not be deemed to be a representation or warranty that any tenants will be at the shopping center, the square footage is accurate, or that any parking spaces, curb-cuts or traffic controls do or will continue to exist. Moreover, any demographics set forth in this flyer are for illustrative purposed only and shall not be deemed a representation by Landlord or their accuracy.