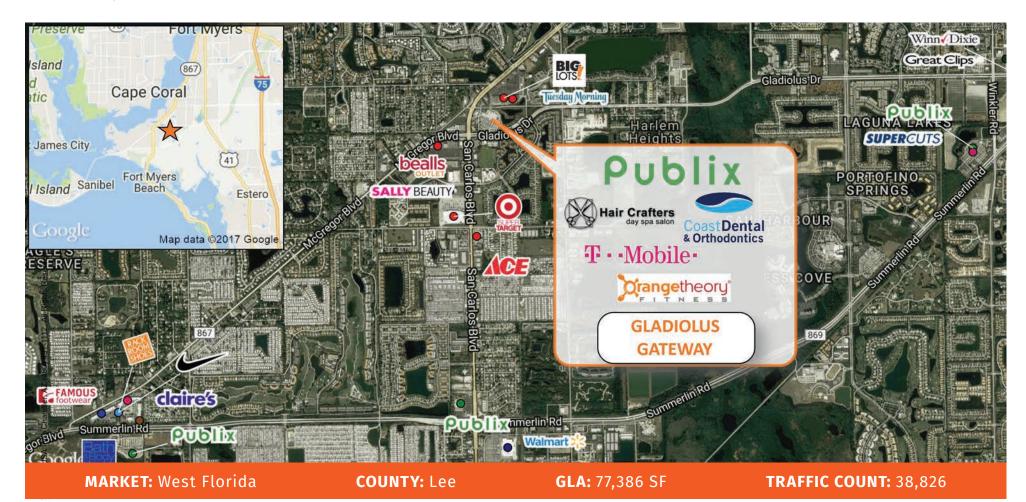

## **GLADIOLUS GATEWAY**

11600 Gladiolus Drive, Fort Myers, FL 33908

|         | TOTAL POPULATION | MEDIAN<br>AGE | AVG. HH<br>INCOME |
|---------|------------------|---------------|-------------------|
| 1 MILE  | 9,890            | 53.9          | \$77,340          |
| 3 MILES | 51,467           | 57.1          | \$72,188          |
| 5 MILES | 121,732          | 55.6          | \$71,159          |

This vibrant center is located at the intersection of Gladiolus Drive and McGregor Blvd in west Fort Myers. Tenants at the center benefit from an affluent trade area and a multitude of nearby homes and the new Channelside luxury apartments located just to the east of the center. The center was recently painted in its attractive colors, enhancing its curb appeal and improving the shopping experience for both customers and tenants.