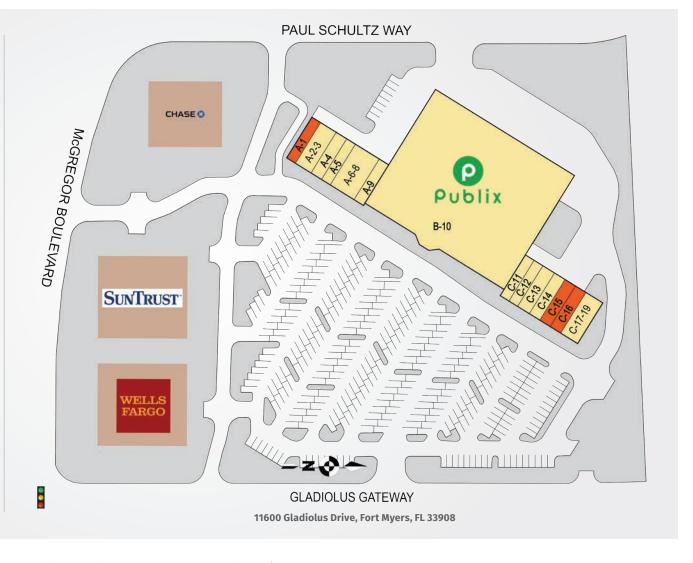

## **GLADIOLUS GATEWAY**

| TENANTS               | UNIT    | SF     |
|-----------------------|---------|--------|
| Available             | A-1     | 1,080  |
| Coast Dental          | A-2-3   | 2,160  |
| Edward Jones          | A-4     | 1,260  |
| HCA of Naples         | A-5     | 1,080  |
| Kays Hallmark         | A-6-8   | 3,780  |
| All Saints Eye Center | A-9     | 1,080  |
| Publix                | B-10    | 56,146 |
| China Wok             | C-11    | 1,080  |
| Petty Nails           | C-12    | 1,080  |
| Haircrafters          | C-13    | 1,440  |
| T-Mobile              | C-14    | 1,285  |
| Available             | C-15    | 1,235  |
| Available             | C-16    | 1,260  |
| Orangetheory Fitness  | C-17-19 | 3,420  |

Best-in-class service and value creation through diligent, return-driven property management, leasing, development, and construction management

This site plan shows the approximate location, square footage, and configuration of the shopping center and adjacent areas, and is only illustrative of the size and relationship of the stores and common areas generally, all of which are subject to change. The showing of any names of tenants, parking spaces, square footage, curb-cuts or traffic controls shall not be deemed to be a representation or warranty that any tenants will be at the shopping center, the square footage is accurate, or that any parking spaces, curb-cuts or traffic controls do or will continue to exist. Moreover, any demographics set forth in this flyer are for illustrative purposed only and shall not be deemed a representation by Landlord or their accuracy.