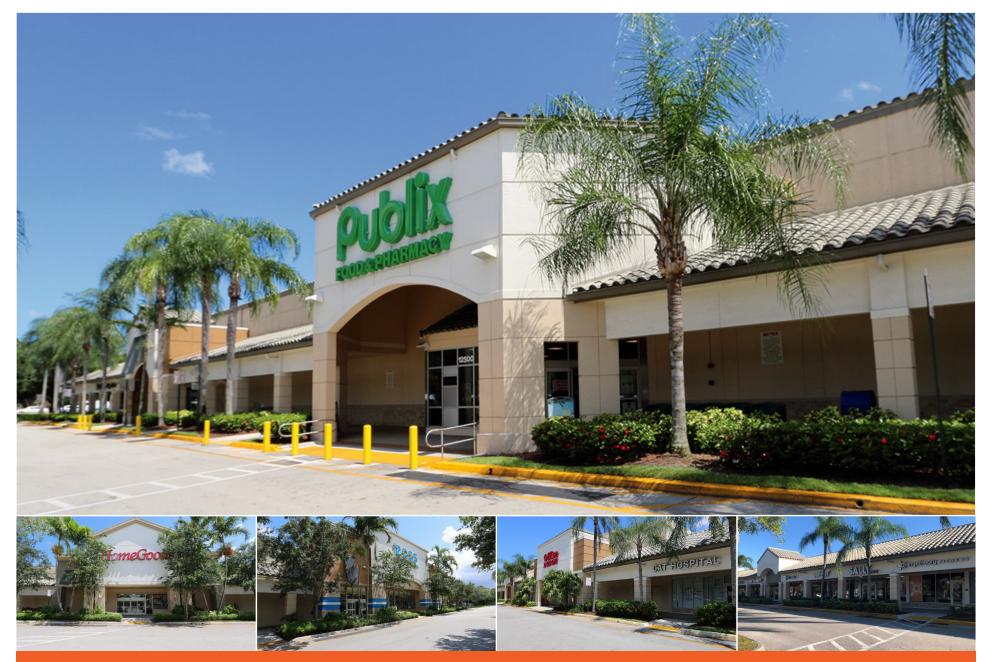

## **SAWGRASS SQUARE**

SUNRISE, FL

12500 West Sunrise Boulevard, Sunrise, FL 33323

**MARKET:** South Florida

**COUNTY: Broward** 

**GLA:** ±215,658 SF

**TRAFFIC COUNT:** ±76,503

- Sawgrass Square is ±215,658-square-foot community center containing a diverse mix of national retailers such as Publix, Ross, HomeGoods, Michael's, and Five Below.
- The center is immediately adjacent to the world-famous, 2.7 million square-foot Sawgrass Mills Mall, where more than 40 million shoppers visit annually.
- The surrounding residential market is densely populated with approximately 60,000 households within a 10-minute drive and thousands more in development.
- Average household incomes within a one-mile radius exceed \$130,000.

## **SAWGRASS SQUARE**

12500 West Sunrise Boulevard, Sunrise, FL 33323