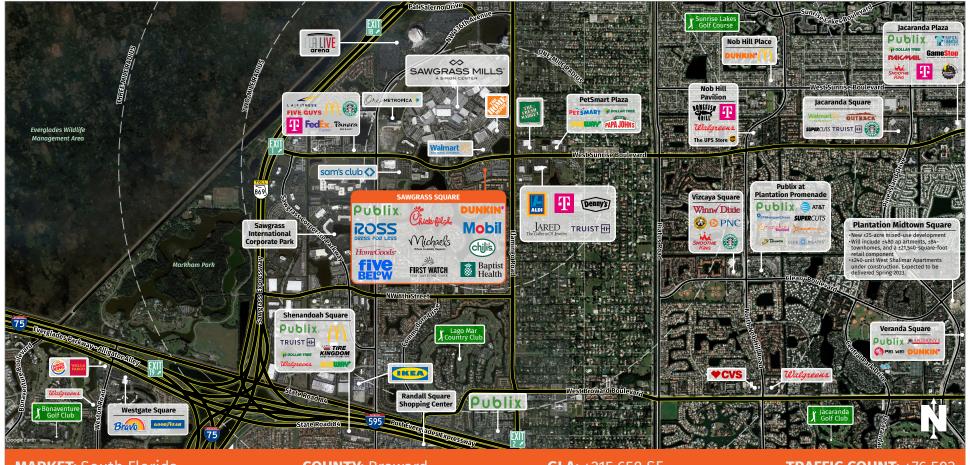

## **SAWGRASS SQUARE**

SUNRISE, FL

12500 West Sunrise Boulevard, Sunrise, FL 33323

**MARKET:** South Florida

**COUNTY: Broward** 

**GLA:** ±215,658 SF

**TRAFFIC COUNT:** ±76,503

- Sawgrass Square is ±215,658-square-foot community center containing a diverse mix of national retailers such as Publix, Ross, HomeGoods, Michael's, and Five Below.
- The center is immediately adjacent to the world-famous, 2.7 million square-foot Sawgrass Mills Mall, where more than 40 million shoppers visit annually.
- The surrounding residential market is densely populated with approximately 60,000 households within a 10-minute drive and thousands more in development.
- Average household incomes within a one-mile radius exceed \$130,000.

## **SAWGRASS SQUARE**

12500 West Sunrise Boulevard, Sunrise, FL 33323