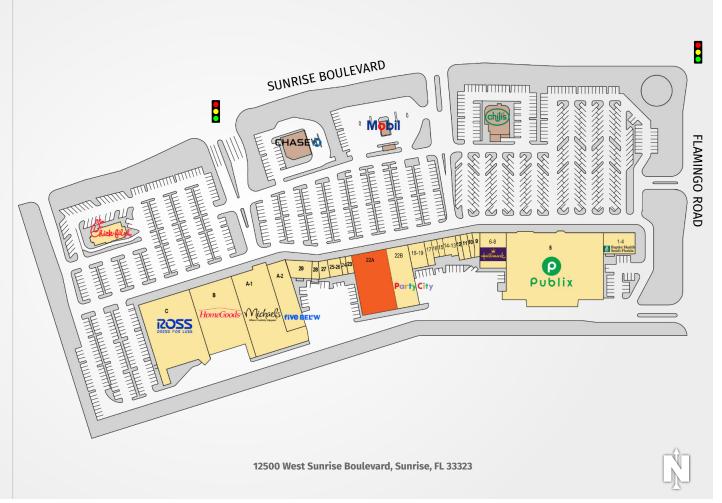

## SAWGRASS SQUARE

| TENANTS                                                                                                                                         | UNIT                                                          | SIZE                                                                                                                 |
|-------------------------------------------------------------------------------------------------------------------------------------------------|---------------------------------------------------------------|----------------------------------------------------------------------------------------------------------------------|
| Baptist Outpatient Services                                                                                                                     | 1-4                                                           | 5,400 SF                                                                                                             |
| Publix Super Markets                                                                                                                            | 5                                                             | 55,747 SF                                                                                                            |
| Hallmark                                                                                                                                        | 6-8                                                           | 7,500 SF                                                                                                             |
| Hair Cuttery                                                                                                                                    | 9                                                             | 1,176 SF                                                                                                             |
| Mr. Chang's                                                                                                                                     | 10                                                            | 979 SF                                                                                                               |
| Golden Crust                                                                                                                                    | 11                                                            | 1,347 SF                                                                                                             |
| The Joint                                                                                                                                       | 12                                                            | 994 SF                                                                                                               |
| Dunkin'                                                                                                                                         | 13-14                                                         | 1,900 SF                                                                                                             |
| Bonita's Boutique                                                                                                                               | 15                                                            | 950 SF                                                                                                               |
| Verizon                                                                                                                                         | 16                                                            | 750 SF                                                                                                               |
| Sally Beauty                                                                                                                                    | 17                                                            | 1,400 SF                                                                                                             |
| Orangetheory Fitness                                                                                                                            | 18-19                                                         | 3,150 SF                                                                                                             |
| Coming Available                                                                                                                                | 22A                                                           | 16,050 SF                                                                                                            |
| Coming Available                                                                                                                                | ZZA                                                           | 10,000 31                                                                                                            |
| Party City                                                                                                                                      | 22A<br>22B                                                    | 11,317 SF                                                                                                            |
|                                                                                                                                                 |                                                               |                                                                                                                      |
| Party City                                                                                                                                      | 22B                                                           | 11,317 SF                                                                                                            |
| Party City<br>9 Lives Cat Hospital                                                                                                              | 22B<br>23                                                     | 11,317 SF<br>988 SF                                                                                                  |
| Party City 9 Lives Cat Hospital Smoothie King                                                                                                   | 22B<br>23<br>24                                               | 11,317 SF<br>988 SF<br>750 SF                                                                                        |
| Party City 9 Lives Cat Hospital Smoothie King Nail Depot                                                                                        | 22B<br>23<br>24<br>25-26                                      | 11,317 SF<br>988 SF<br>750 SF<br>1,769 SF                                                                            |
| Party City 9 Lives Cat Hospital Smoothie King Nail Depot Dr. Randall Califf, D.D.SPA                                                            | 22B<br>23<br>24<br>25-26<br>27                                | 11,317 SF<br>988 SF<br>750 SF<br>1,769 SF<br>1,397 SF                                                                |
| Party City 9 Lives Cat Hospital Smoothie King Nail Depot Dr. Randall Califf, D.D.SPA Crumble Cookies                                            | 22B<br>23<br>24<br>25-26<br>27<br>28                          | 11,317 SF<br>988 SF<br>750 SF<br>1,769 SF<br>1,397 SF                                                                |
| Party City 9 Lives Cat Hospital Smoothie King Nail Depot Dr. Randall Califf, D.D.SPA Crumble Cookies First Watch                                | 22B<br>23<br>24<br>25-26<br>27<br>28<br>29                    | 11,317 SF<br>988 SF<br>750 SF<br>1,769 SF<br>1,397 SF<br>1,097 SF<br>3,300 SF                                        |
| Party City 9 Lives Cat Hospital Smoothie King Nail Depot Dr. Randall Califf, D.D.SPA Crumble Cookies First Watch Michael's                      | 22B<br>23<br>24<br>25-26<br>27<br>28<br>29<br>A-1             | 11,317 SF<br>988 SF<br>750 SF<br>1,769 SF<br>1,397 SF<br>1,097 SF<br>3,300 SF<br>25,936 SF                           |
| Party City 9 Lives Cat Hospital Smoothie King Nail Depot Dr. Randall Califf, D.D.SPA Crumble Cookies First Watch Michael's Five Below           | 22B<br>23<br>24<br>25-26<br>27<br>28<br>29<br>A-1<br>A-2      | 11,317 SF<br>988 SF<br>750 SF<br>1,769 SF<br>1,397 SF<br>1,097 SF<br>3,300 SF<br>25,936 SF<br>12,386 SF              |
| Party City 9 Lives Cat Hospital Smoothie King Nail Depot Dr. Randall Califf, D.D.SPA Crumble Cookies First Watch Michael's Five Below HomeGoods | 22B<br>23<br>24<br>25-26<br>27<br>28<br>29<br>A-1<br>A-2<br>B | 11,317 SF<br>988 SF<br>750 SF<br>1,769 SF<br>1,397 SF<br>1,097 SF<br>3,300 SF<br>25,936 SF<br>12,386 SF<br>25,210 SF |

Southeast Centers offers best-in-class service and value creation through diligent, return-driven property management, leasing, development, and construction management.

This site plan shows the approximate location, square footage, and configuration of the shopping center and adjacent areas, and is only illustrative of the size and relationship of the stores and common areas generally, all of which are subject to change. The showing of any names of tenants, parking spaces, square footage, curb-cuts or traffic controls shall not be deemed to be a representation or warranty that any tenants will be at the shopping center, the square footage is accurate, or that any parking spaces, curb-cuts or traffic controls do or will continue to exist. Moreover, any demographics set forth in this flyer are for illustrative purposed only and shall not be deemed a representation by Landlord or their accuracy.